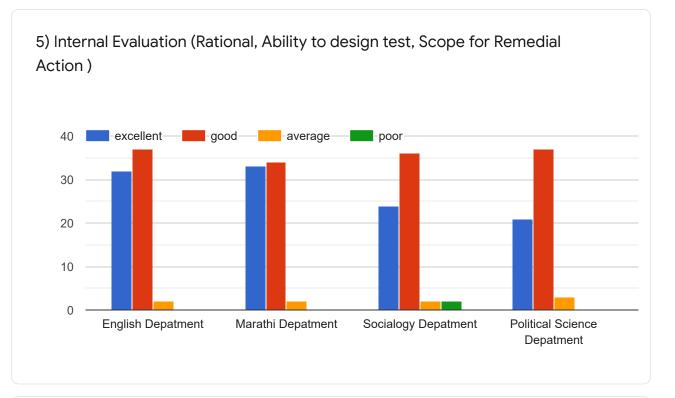

## Part 2 : Curriculum

Part 3 : Evaluation of Department

62.8%

20.9%

4) Use of Teaching Methods/Aids (Audiovisual, Innovativeness, Developing interactive session and motivating for analytical thinking)

Google Forms