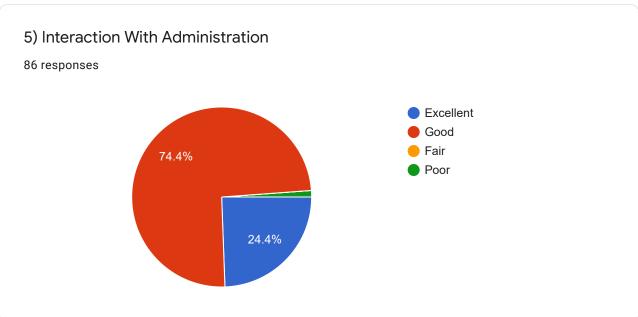

## Part 2 : Curriculum

Part 3 : Evaluation of Department

62.8%

20.9%

4) Use of Teaching Methods/Aids (Audiovisual, Innovativeness, Developing interactive session and motivating for analytical thinking)

Google Forms