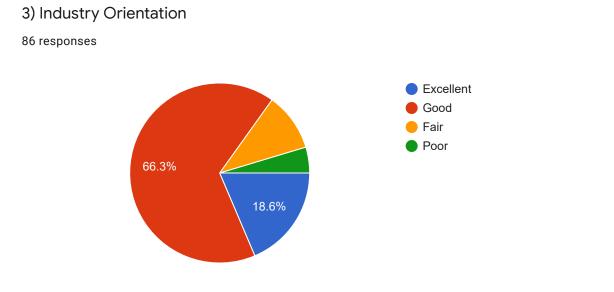

## Part 2 : Curriculum

Part 3 : Evaluation of Department

62.8%

20.9%

4) Use of Teaching Methods/Aids (Audiovisual, Innovativeness, Developing interactive session and motivating for analytical thinking)

Google Forms