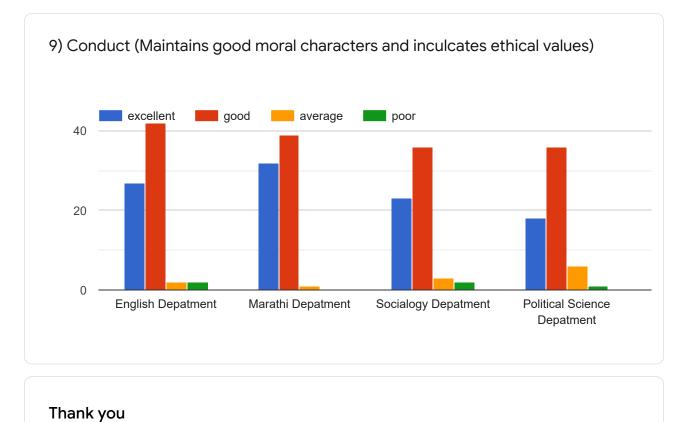

| Beomsiayear    |  |  |  |



1





| Date :<br>86 responses |  |  |  |
|------------------------|--|--|--|
| 9/12/2021              |  |  |  |
| 09/12/2021             |  |  |  |
| 10/12/2021             |  |  |  |
| 9-12-2021              |  |  |  |
| 10-12-2021             |  |  |  |
| 11-12-2021             |  |  |  |
| 13.12.2021             |  |  |  |
| 09 12 2021             |  |  |  |
| 09-12-2021             |  |  |  |
|                        |  |  |  |

## Part 1: Institutional





















## Part 2 : Curriculum















Part 3 : Evaluation of Department

62.8%

20.9%











4) Use of Teaching Methods/Aids (Audiovisual, Innovativeness, Developing interactive session and motivating for analytical thinking)



















Google Forms

This content is neither created nor endorsed by Google. Report Abuse - Terms of Service - Privacy Policy.