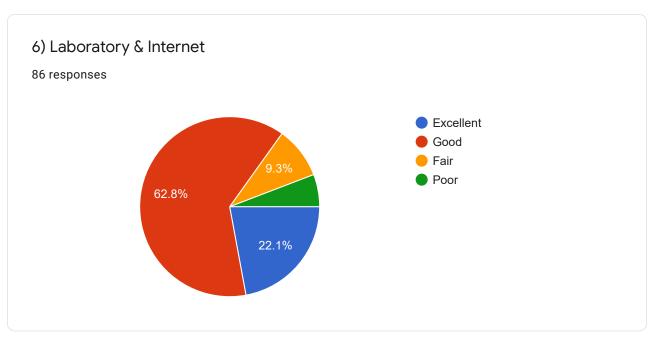

## Part 2 : Curriculum

Part 3 : Evaluation of Department

62.8%

20.9%

4) Use of Teaching Methods/Aids (Audiovisual, Innovativeness, Developing interactive session and motivating for analytical thinking)

Google Forms