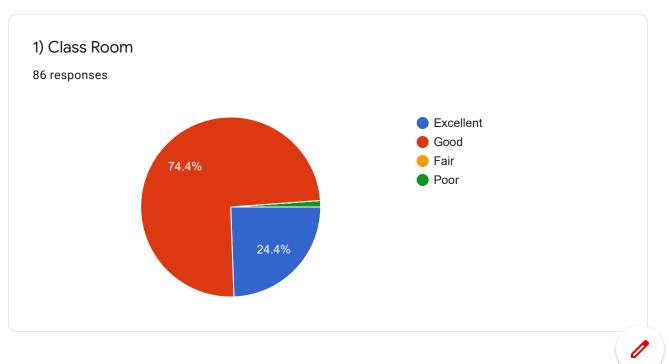

|                |  |  |  |
|                                                                                                                                                   | Beomsiayear    |  |  |  |



1





| Date :<br>86 responses |  |  |  |
|------------------------|--|--|--|
| 9/12/2021              |  |  |  |
| 09/12/2021             |  |  |  |
| 10/12/2021             |  |  |  |
| 9-12-2021              |  |  |  |
| 10-12-2021             |  |  |  |
| 11-12-2021             |  |  |  |
| 13.12.2021             |  |  |  |
| 09 12 2021             |  |  |  |
| 09-12-2021             |  |  |  |
|                        |  |  |  |

## Part 1: Institutional





















## Part 2 : Curriculum















Part 3 : Evaluation of Department

62.8%

20.9%











4) Use of Teaching Methods/Aids (Audiovisual, Innovativeness, Developing interactive session and motivating for analytical thinking)



















Google Forms

This content is neither created nor endorsed by Google. Report Abuse - Terms of Service - Privacy Policy.