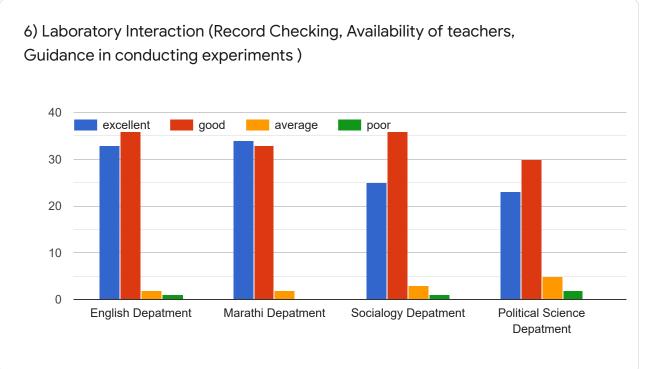

## Part 2 : Curriculum

Part 3 : Evaluation of Department

62.8%

20.9%

4) Use of Teaching Methods/Aids (Audiovisual, Innovativeness, Developing interactive session and motivating for analytical thinking)

Google Forms