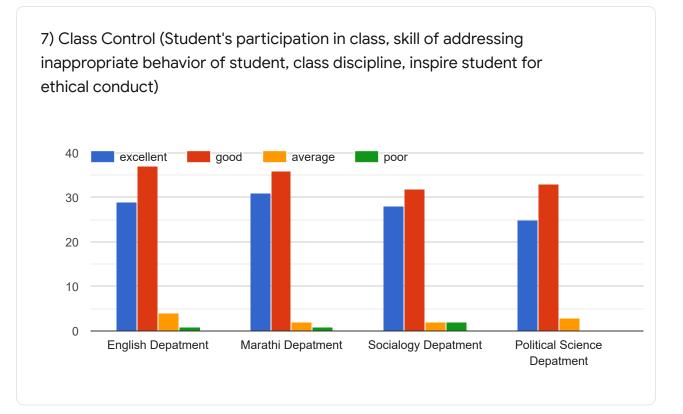

| Beomsiayear    |  |  |  |



1





| Date :<br>86 responses |  |  |  |
|------------------------|--|--|--|
| 9/12/2021              |  |  |  |
| 09/12/2021             |  |  |  |
| 10/12/2021             |  |  |  |
| 9-12-2021              |  |  |  |
| 10-12-2021             |  |  |  |
| 11-12-2021             |  |  |  |
| 13.12.2021             |  |  |  |
| 09 12 2021             |  |  |  |
| 09-12-2021             |  |  |  |
|                        |  |  |  |

## Part 1: Institutional





















## Part 2 : Curriculum















Part 3 : Evaluation of Department

62.8%

20.9%











4) Use of Teaching Methods/Aids (Audiovisual, Innovativeness, Developing interactive session and motivating for analytical thinking)



















Google Forms

This content is neither created nor endorsed by Google. Report Abuse - Terms of Service - Privacy Policy.