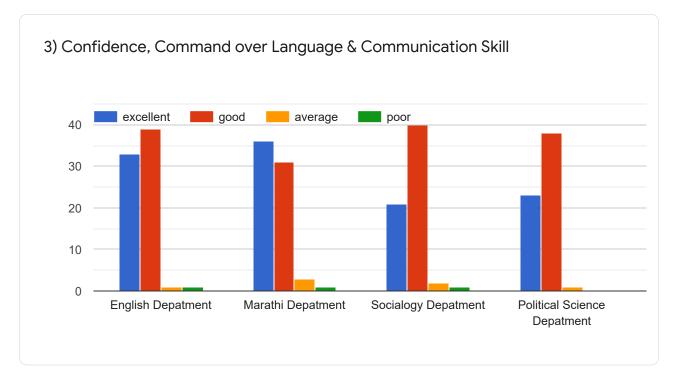

## Part 2 : Curriculum

Part 3 : Evaluation of Department

62.8%

20.9%

4) Use of Teaching Methods/Aids (Audiovisual, Innovativeness, Developing interactive session and motivating for analytical thinking)

Google Forms