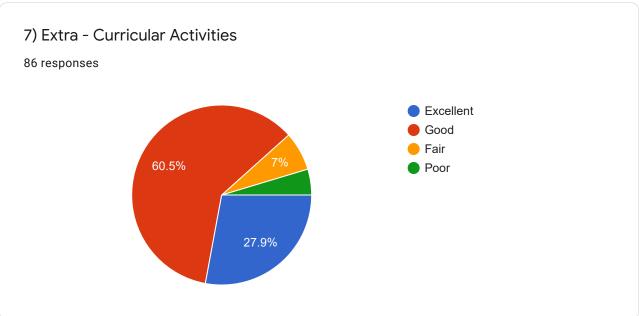

## Part 2 : Curriculum

Part 3 : Evaluation of Department

62.8%

20.9%

4) Use of Teaching Methods/Aids (Audiovisual, Innovativeness, Developing interactive session and motivating for analytical thinking)

Google Forms