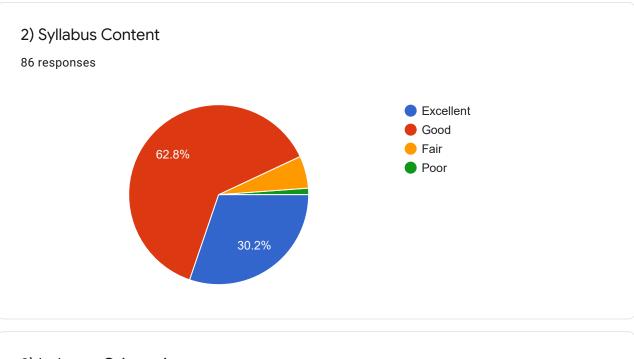

## Part 2 : Curriculum

Part 3 : Evaluation of Department

62.8%

20.9%

4) Use of Teaching Methods/Aids (Audiovisual, Innovativeness, Developing interactive session and motivating for analytical thinking)

Google Forms