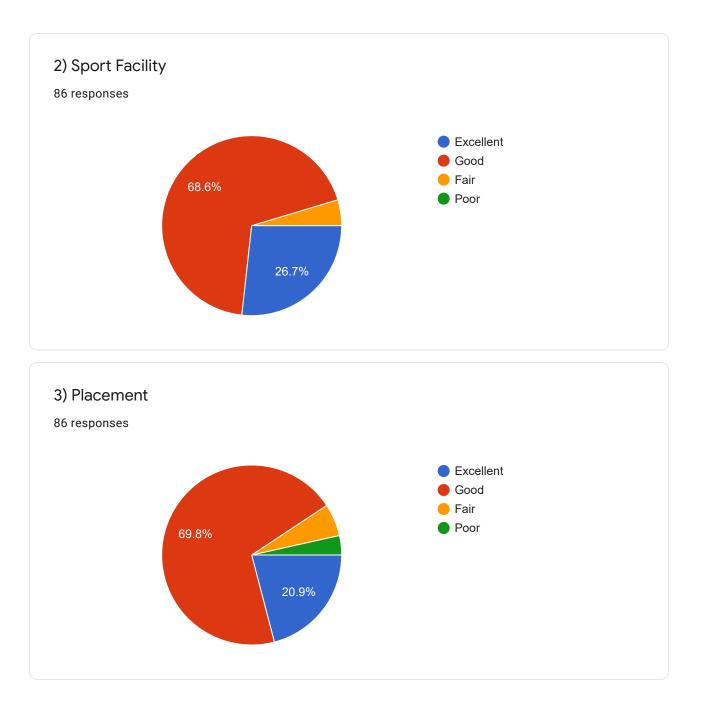

## Part 2 : Curriculum

Part 3 : Evaluation of Department

62.8%

20.9%

4) Use of Teaching Methods/Aids (Audiovisual, Innovativeness, Developing interactive session and motivating for analytical thinking)

Google Forms