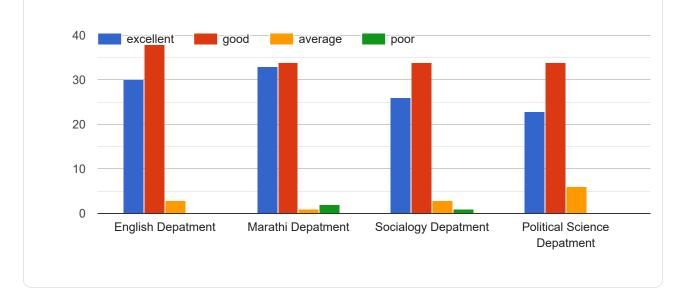

## Part 2 : Curriculum

Part 3 : Evaluation of Department

62.8%

20.9%

4) Use of Teaching Methods/Aids (Audiovisual, Innovativeness, Developing interactive session and motivating for analytical thinking)

Google Forms