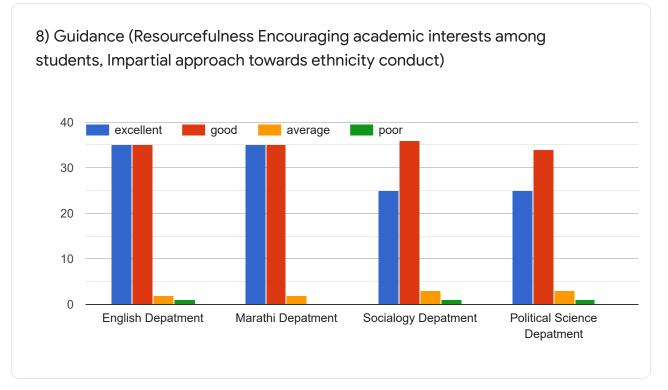

| Beomsiayear    |  |  |  |



1





| Date :<br>86 responses |  |  |  |
|------------------------|--|--|--|
| 9/12/2021              |  |  |  |
| 09/12/2021             |  |  |  |
| 10/12/2021             |  |  |  |
| 9-12-2021              |  |  |  |
| 10-12-2021             |  |  |  |
| 11-12-2021             |  |  |  |
| 13.12.2021             |  |  |  |
| 09 12 2021             |  |  |  |
| 09-12-2021             |  |  |  |
|                        |  |  |  |

## Part 1: Institutional





















## Part 2 : Curriculum















Part 3 : Evaluation of Department

62.8%

20.9%











4) Use of Teaching Methods/Aids (Audiovisual, Innovativeness, Developing interactive session and motivating for analytical thinking)



















Google Forms

This content is neither created nor endorsed by Google. Report Abuse - Terms of Service - Privacy Policy.