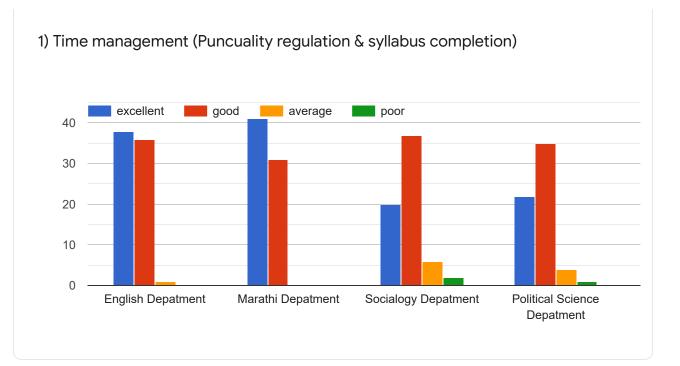

|                |  |  |  |
|                                                                                                                                                   | Beomsiayear    |  |  |  |



1





| Date :<br>86 responses |  |  |  |
|------------------------|--|--|--|
| 9/12/2021              |  |  |  |
| 09/12/2021             |  |  |  |
| 10/12/2021             |  |  |  |
| 9-12-2021              |  |  |  |
| 10-12-2021             |  |  |  |
| 11-12-2021             |  |  |  |
| 13.12.2021             |  |  |  |
| 09 12 2021             |  |  |  |
| 09-12-2021             |  |  |  |
|                        |  |  |  |

## Part 1: Institutional





















## Part 2 : Curriculum















Part 3 : Evaluation of Department

62.8%

20.9%











4) Use of Teaching Methods/Aids (Audiovisual, Innovativeness, Developing interactive session and motivating for analytical thinking)



















Google Forms

This content is neither created nor endorsed by Google. Report Abuse - Terms of Service - Privacy Policy.