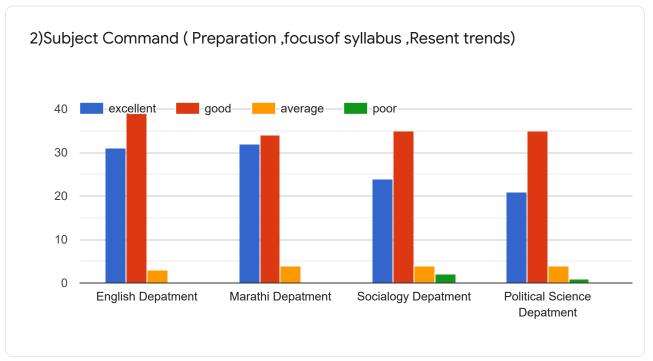

|                |  |  |  |
|                                                                                                                                                   | Beomsiayear    |  |  |  |



1





| Date :<br>86 responses |  |  |  |
|------------------------|--|--|--|
| 9/12/2021              |  |  |  |
| 09/12/2021             |  |  |  |
| 10/12/2021             |  |  |  |
| 9-12-2021              |  |  |  |
| 10-12-2021             |  |  |  |
| 11-12-2021             |  |  |  |
| 13.12.2021             |  |  |  |
| 09 12 2021             |  |  |  |
| 09-12-2021             |  |  |  |
|                        |  |  |  |

## Part 1: Institutional





















## Part 2 : Curriculum















Part 3 : Evaluation of Department

62.8%

20.9%











4) Use of Teaching Methods/Aids (Audiovisual, Innovativeness, Developing interactive session and motivating for analytical thinking)



















Google Forms

This content is neither created nor endorsed by Google. Report Abuse - Terms of Service - Privacy Policy.