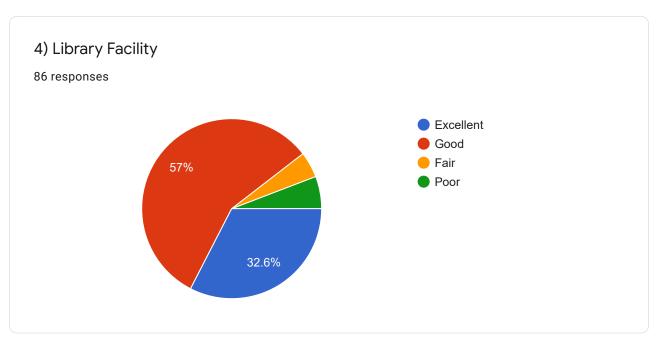

## Part 2 : Curriculum

Part 3 : Evaluation of Department

62.8%

20.9%

4) Use of Teaching Methods/Aids (Audiovisual, Innovativeness, Developing interactive session and motivating for analytical thinking)

Google Forms