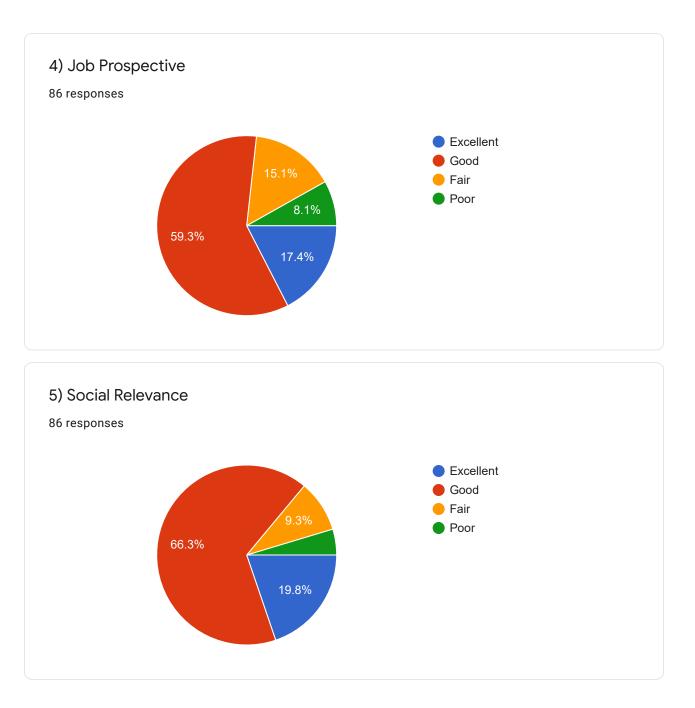

## Part 2 : Curriculum

Part 3 : Evaluation of Department

62.8%

20.9%

4) Use of Teaching Methods/Aids (Audiovisual, Innovativeness, Developing interactive session and motivating for analytical thinking)

Google Forms