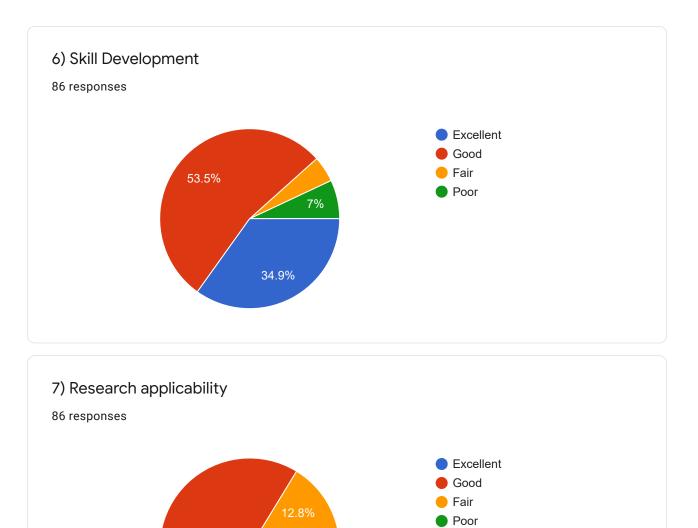

## Part 2 : Curriculum

Part 3 : Evaluation of Department

62.8%

20.9%

4) Use of Teaching Methods/Aids (Audiovisual, Innovativeness, Developing interactive session and motivating for analytical thinking)

Google Forms