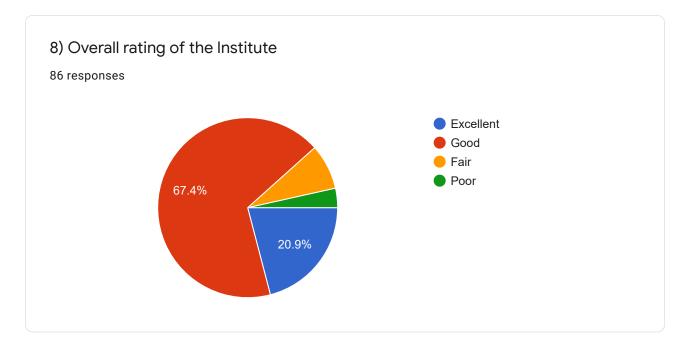

## Part 2 : Curriculum

Part 3 : Evaluation of Department

62.8%

20.9%

4) Use of Teaching Methods/Aids (Audiovisual, Innovativeness, Developing interactive session and motivating for analytical thinking)

Google Forms