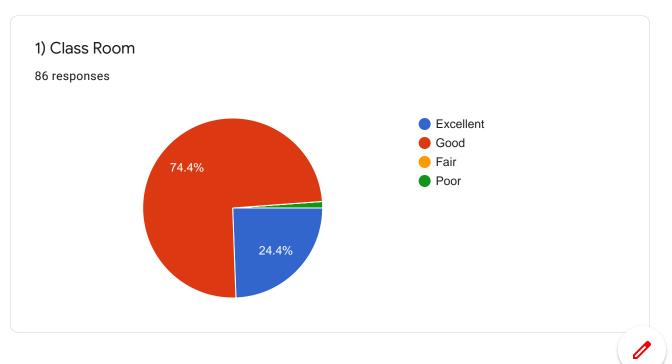

(Students are required to rate the courses on the following attributes (giving tick mark  $\sqrt{}$ ) as per 4point scale shown below)

| Sr.<br>No. |                                                                                                                            | Excellent     | Good | Average | Poor   |
|------------|----------------------------------------------------------------------------------------------------------------------------|---------------|------|---------|--------|
|            | t l : Institutional                                                                                                        |               |      |         |        |
| 1          | Class Room                                                                                                                 | 1             | 1.1  |         |        |
| 2          | Sports Facility                                                                                                            |               | 1    |         |        |
| 3          | Placement                                                                                                                  |               |      |         |        |
| 4          | Library Facility                                                                                                           | 1             |      |         | 1      |
| 5          | Interaction with Administration                                                                                            |               |      |         |        |
| 6          | Laboratory & Internet                                                                                                      | 1.1.1.1.1.1.1 | 1.   | 1       |        |
| 7          | Extra- curricular activities                                                                                               | V             |      |         |        |
| 1          | Overall rating of the Institute                                                                                            | a             | V    |         | 10000  |
| art        | II : Curriculum                                                                                                            | 6             |      |         |        |
|            | Learning Value (in terms of<br>knowledge, concepts, manual skills,<br>analytical abilities and broadening<br>perspectives) |               |      |         |        |
| -          | Syllabus Content                                                                                                           | V             |      |         |        |
|            | Industry Orientation                                                                                                       |               |      |         |        |
| -          | Job Prospective                                                                                                            |               |      |         | -      |
| -          | Social Relevance                                                                                                           |               | ~    |         | -      |
|            | Skill development                                                                                                          |               |      |         |        |
|            | Research applicability                                                                                                     |               |      |         | Sec. 1 |