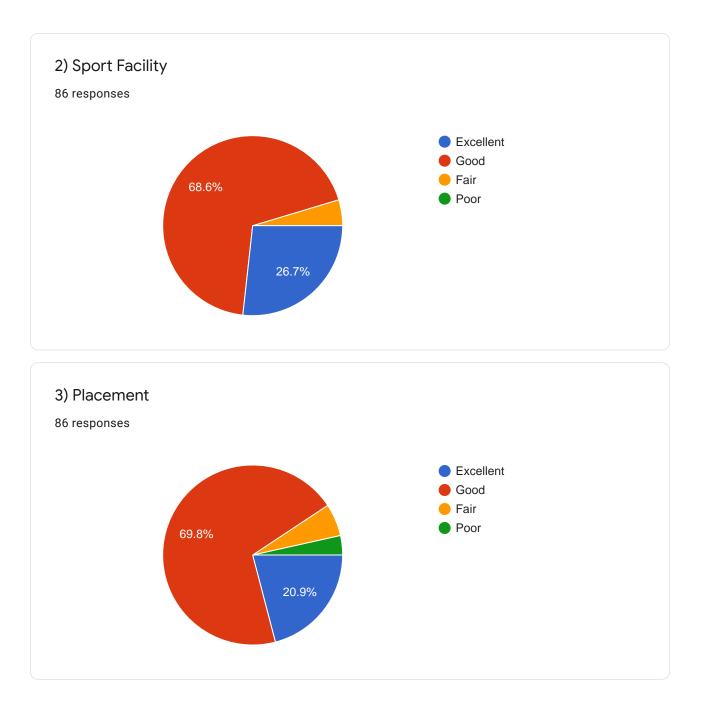

# Students Feedback Form for Institution, Course and Teacher's Evaluation 2020-21 86 responses

Name :

86 responses

Achal Ajay Reddy

Shruti gopal shrikhandwar

Pawan Namdeo Shende

Pankaj vinodrao chamate

Anita Bhise

(Students are required to rate the courses on the following attributes (giving tick mark  $\sqrt{}$ ) as per 4point scale shown below)

| Sr.<br>No. |                                                                                                                            | Excellent     | Good | Average | Poor   |
|------------|----------------------------------------------------------------------------------------------------------------------------|---------------|------|---------|--------|
|            | t l : Institutional                                                                                                        |               |      |         |        |
| 1          | Class Room                                                                                                                 | 1             | 1.1  |         |        |
| 2          | Sports Facility                                                                                                            |               | 1    |         |        |
| 3          | Placement                                                                                                                  |               |      |         |        |
| 4          | Library Facility                                                                                                           | 1             |      |         | 1      |
| 5          | Interaction with Administration                                                                                            |               |      |         |        |
| 6          | Laboratory & Internet                                                                                                      | 1.1.1.1.1.1.1 | 1.   | 1       |        |
| 7          | Extra- curricular activities                                                                                               | V             |      |         |        |
| 1          | Overall rating of the Institute                                                                                            | a             | V    |         | 10000  |
| art        | II : Curriculum                                                                                                            | 6             |      |         |        |
|            | Learning Value (in terms of<br>knowledge, concepts, manual skills,<br>analytical abilities and broadening<br>perspectives) |               |      |         |        |
| -          | Syllabus Content                                                                                                           | V             |      |         |        |
|            | Industry Orientation                                                                                                       |               |      |         |        |
| -          | Job Prospective                                                                                                            |               |      |         | -      |
| -          | Social Relevance                                                                                                           |               | ~    |         | -      |
|            | Skill development                                                                                                          |               |      |         |        |
|            | Research applicability                                                                                                     |               |      |         | Sec. 1 |