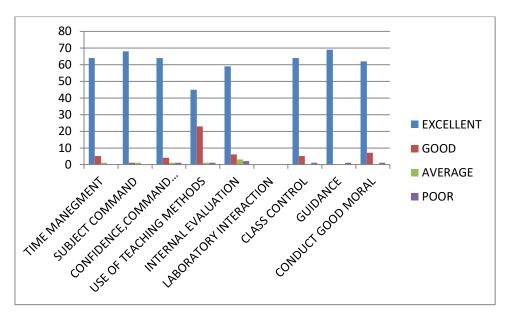

#### Analysis of Students Feedback

The feedbacks were sought from the students regarding institution, classroom, sports facility, library facility, placement, administrative staff, laboratory, extra curriculum and overall rating 80 percent students rated excellent for the overall facility in the college.

Students found curriculum good and excellent. Few students found it average. For departmental feedback, they were satisfied with the teachers' performance. Confidence, communication skills, subject command, use of teaching aids, internal evaluation, laboratory interaction, class control, guidance and conduct were the questions for feedback. Students were found satisfactory regarding above factors. More classrooms added to the building as per the need.