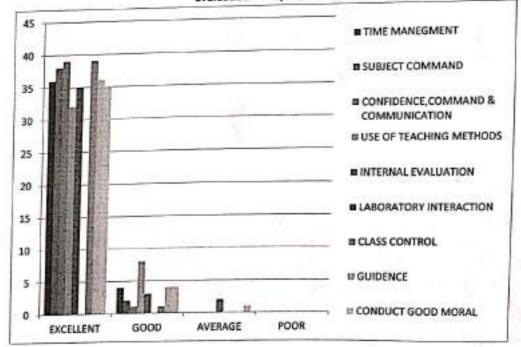

#### **B.A. TEACHER EVALUATION (POL. SCI.)**

**B.A. TEACHER EVALUATION (HISTORY)** 