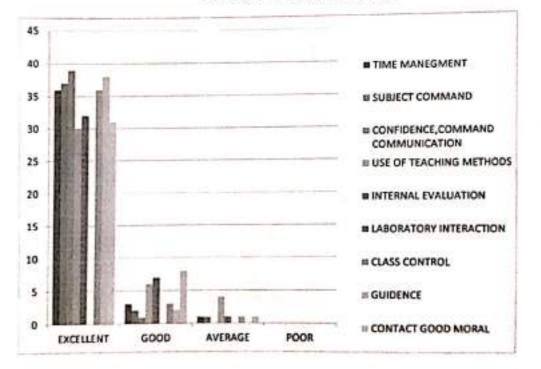

#### Analysis of Students' Feedback

Yes. Feedback is collected and evaluated in the following respect:

1. Time Management; 2. Subject Command; 3. Confidence, Confidence and Communication Skills; 4. Use of Teaching Aids; 5. Internal Evaluation; 6. Laboratory Interaction; 7. Class Control; 8. Guidance; 9. Conduct.

Students found curriculum good and excellent. For departmental feedback, they are satisfied with the teachers' performances. Time management, subject command, confidence, communication skill, use of teaching aids, internal evaluation, laboratory interaction, class control, guidance and conduct were the questions for feedback. Students were found satisfactory regarding above factors. The teachers of Commerce faculty were orally instructed to engage classes regularly. More books added to the library as per suggestions.