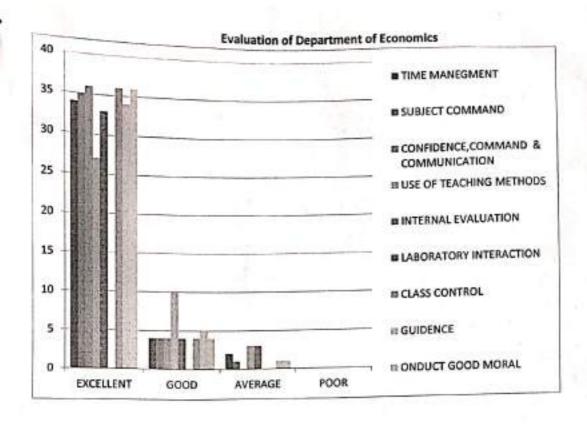

ated excellent for the overall facility in the college.

Students found curriculum good and excellent. For departmental feedback, they are satisfied with the teacher's performance, subject command, confidence, communication skills, use of teaching aids, internal evaluation, laboratory interaction, class control, guidance, and conduct were the questions for feedback. Students were found satisfactory regarding above factors. The teachers of Commerce faculty were orally instructed to engage classes regularly. More books added to the library as the students' demands.



Scanned with CamScanner



PG - English, Institutional



15



5. YO

1 . 4 . Ho &











**Evaluation of Department of History** 



05



Evaluation of Department of Sociology





Evaluation of Department of Marathi





Principal Lokmanya Mehavidyalaya Warora

# Students Feedback Form for Institution, Course and Teacher's Evaluation 2020-21 86 responses

Name :

86 responses

Achal Ajay Reddy

Shruti gopal shrikhandwar

Pawan Namdeo Shende

Pankaj vinodrao chamate

Anita Bhise

TilaK Raju Wankhede

**Devanand Shankar Gandhare** 

Ramkrushna Bhalchandra Ramteke

Swapnil sakharkar



Email Address :

86 responses

reddyachal@gmail.com

shrikhandwarshruti@gmail.com

pawanshende64@gmail.com

pankajchamate121@gmail.com

anubhise20@gmail.com

tilakwankhede2432@gmail.com

devanandgandhare4@gmail.com

Kanharamteke@gmail.com

ssakharkar45@gmail.com



| Contact No. :<br>86 responses |  |
|-------------------------------|--|
| 8600418207                    |  |
| 7028637953                    |  |
| 7083657387