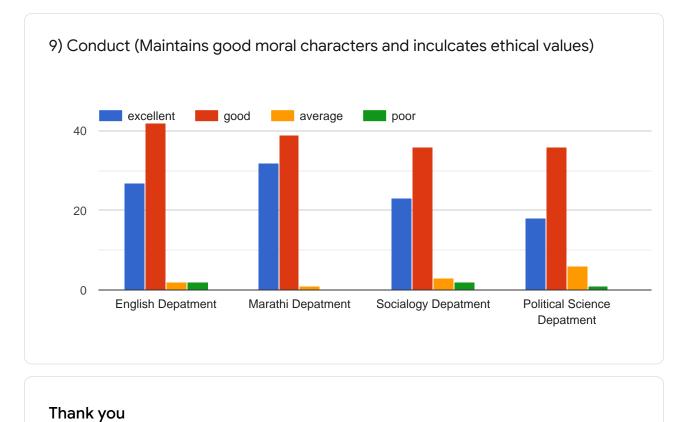

#### B.A.Dept. of History-Teacher evaluation (DR.D.P.LONKAR)

5

B.A. Dept. of Political Science-Teacher evaluation (DR.T.S.MANE)

B.A .Dept. of Sociology-Teacher evaluation (DR.S.N. Pilgulwar )

### B.A. Dept. of English-teacher Evaluation (DR.S.N.PURI)

B.A. Dept. of Marathi-Teacher Evaluation (DR.J.P.SHASTRI)