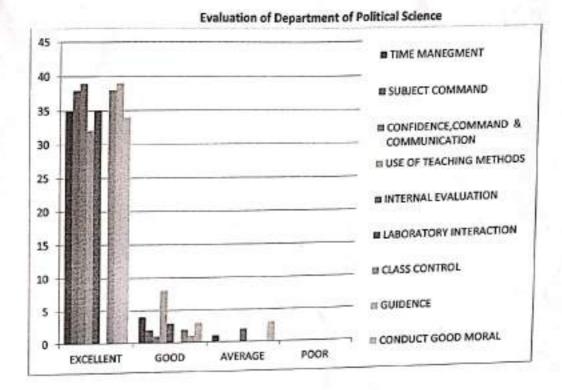

#### **B.A. TEACHER EVALUATION (POL. SCI.)**

**B.A. TEACHER EVALUATION (HISTORY)** 