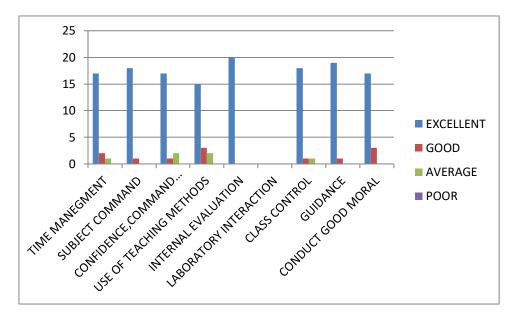

Students found curriculum good and excellent. For departmental feedback, they are satisfied with the teacher's performance, subject command, confidence, communication skills, use of teaching aids, internal evaluation, laboratory interaction, class control, guidance, and conduct were the questions for feedback. Students were found satisfactory regarding above factors. The teachers of Commerce faculty were orally instructed to engage classes regularly. More books added to the library as the students' demands.