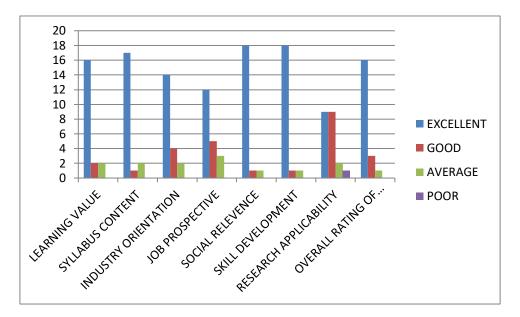

Students found curriculum good and excellent. For departmental feedback, they are satisfied with the teachers' performances. Time management, subject command, confidence, communication skill, use of teaching aids, internal evaluation, laboratory interaction, class control, guidance and conduct were the questions for feedback. Students were found satisfactory regarding above factors. The teachers of Commerce faculty were orally instructed to engage classes regularly. More books added to the library as per suggestions.