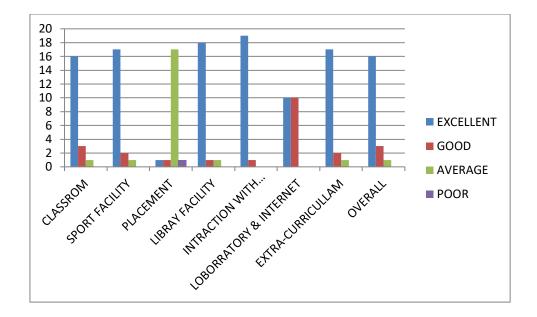

The feedback were sought from the students regarding institution about classroom, sport facility, library facility, placement, administrative staff, laboratory, extra curriculum and overall rating. 60% students rated good for the overall facilities in the college. They have not answered placement since on campus placement is not done.

Students found curriculum good and excellent. For departmental feedback, they are satisfied with the teachers' performances. Time management, subject command, confidence, communication skill, use of teaching aids, internal evaluation, laboratory interaction, class control, guidance and conduct were the questions for feedback. Students were found satisfactory regarding above factors. The teachers of Commerce faculty were orally instructed to engage classes regularly. More books added to the library as per suggestions.