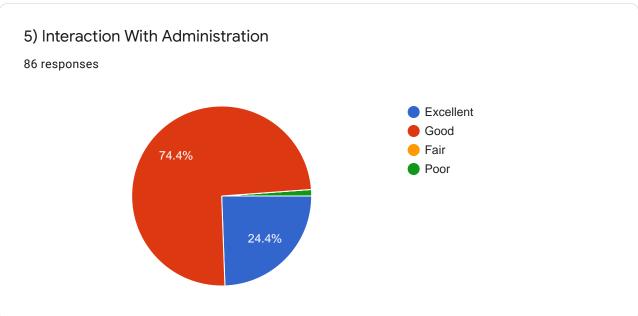

# Students Feedback Form for Institution, Course and Teacher's Evaluation 2020-21 86 responses

Name :

86 responses

Achal Ajay Reddy

Shruti gopal shrikhandwar

Pawan Namdeo Shende

Pankaj vinodrao chamate

Anita Bhise

(Students are required to rate the courses on the following attributes (giving tick mark  $\sqrt{}$ ) as per 4point scale shown below)

| Sr.<br>No. |                                                                                                                            | Excellent     | Good | Average | Poor   |
|------------|----------------------------------------------------------------------------------------------------------------------------|---------------|------|---------|--------|
|            | t l : Institutional                                                                                                        |               |      |         |        |
| 1          | Class Room                                                                                                                 | 1             | 1.1  |         |        |
| 2          | Sports Facility                                                                                                            |               | 1    |         |        |
| 3          | Placement                                                                                                                  |               |      |         |        |
| 4          | Library Facility                                                                                                           | 1             |      |         | 1      |
| 5          | Interaction with Administration                                                                                            |               |      |         |        |
| 6          | Laboratory & Internet                                                                                                      | 1.1.1.1.1.1.1 | 1.   | 1       |        |
| 7          | Extra- curricular activities                                                                                               | V             |      |         |        |
| 1          | Overall rating of the Institute                                                                                            | a             | V    |         | 10000  |
| art        | II : Curriculum                                                                                                            | 6             |      |         |        |
|            | Learning Value (in terms of<br>knowledge, concepts, manual skills,<br>analytical abilities and broadening<br>perspectives) |               |      |         |        |
| -          | Syllabus Content                                                                                                           | V             |      |         |        |
|            | Industry Orientation                                                                                                       |               |      |         |        |
| -          | Job Prospective                                                                                                            |               |      |         | -      |
| -          | Social Relevance                                                                                                           |               | ~    |         | -      |
|            | Skill development                                                                                                          |               |      |         |        |
|            | Research applicability                                                                                                     |               |      |         | Sec. 1 |