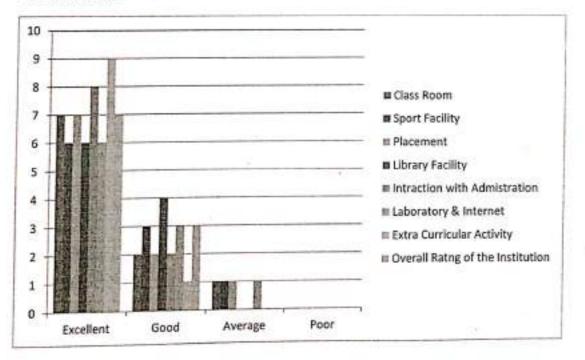

itution, classroom, sports facility, library facility, placement, administrative staff, laboratory, extra curriculum and overall rating 80 percent students rated excellent for the overall facility in the college.

Students found curriculum good and excellent. Few students found it average. For departmental feedback, they were satisfied with the teachers' performance. Confidence, communication skills, subject command, use of teaching aids, internal evaluation, laboratory interaction, class control, guidance and conduct were the questions for feedback. Students were found satisfactory regarding above factors. More classrooms added to the building as per the need.

#### **B.A.Institutional**



Principal Lokmanya Mehavidyalaya Warora

#### B.com. Institutional



#### **B.Sc. Institutions**



0

#### PG. Institutional



P









5

#### B.Sc. Curriculum



#### PG. Curriculum



4

#### B.A.Dept. of History-Teacher evaluation (DR.D.P.LONKAR)





5

B.A. Dept. of Political Science-Teacher evaluation (DR.T.S.MANE)



B.A .Dept. of Sociology-Teacher evaluation (DR.S.N. Pilgulwar )



### B.A. Dept. of English-teacher Evaluation (DR.S.N.PURI)

B.A. Dept. of Marathi-Teacher Evaluation (DR.J.P.SHASTRI)





### B.A. Dept. of Economics-Teacher Evaluation (DR.R.B.SHENDE)

#### **Commerce Faculty-Teachers Evaluation**



Science Faculty-Teacher Evaluation

P



#### P.G.(MAR, ENG, POL, SOC, ECO, HIS)-Teachers Evaluation



រោទខ្មែរងា Lokmanya Mahavioyalaya Warota

### Lokmanya Mahavidyalaya, Warora Dist. Chandrapur Internal Quality Assurance Cell (IQAC) Students Feedback Form for