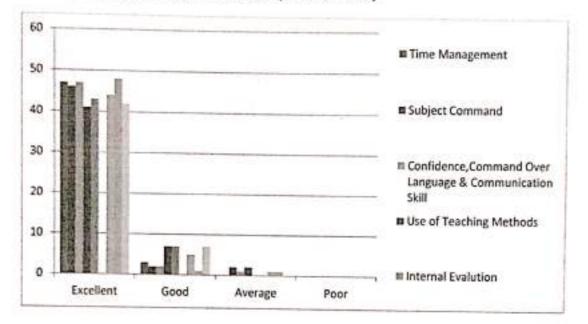

#### Analysis of Students Feedback

The feedbacks were sought from the students regarding institution, classroom, sports facility, library facility, placement, administrative staff, laboratory, extra curriculum and overall rating 80 percent students rated excellent for the overall facility in the college.

Students found curriculum good and excellent. Few students found it average. For departmental feedback, they were satisfied with the teachers' performance. Confidence, communication skills, subject command, use of teaching aids, internal evaluation, laboratory interaction, class control, guidance and conduct were the questions for feedback. Students were found satisfactory regarding above factors. More classrooms added to the building as per the need.