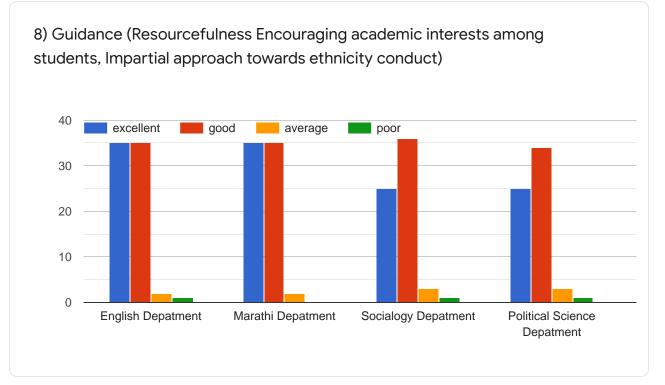

#### B.A.Dept. of History-Teacher evaluation (DR.D.P.LONKAR)

5

B.A. Dept. of Political Science-Teacher evaluation (DR.T.S.MANE)

B.A .Dept. of Sociology-Teacher evaluation (DR.S.N. Pilgulwar )

### B.A. Dept. of English-teacher Evaluation (DR.S.N.PURI)

B.A. Dept. of Marathi-Teacher Evaluation (DR.J.P.SHASTRI)