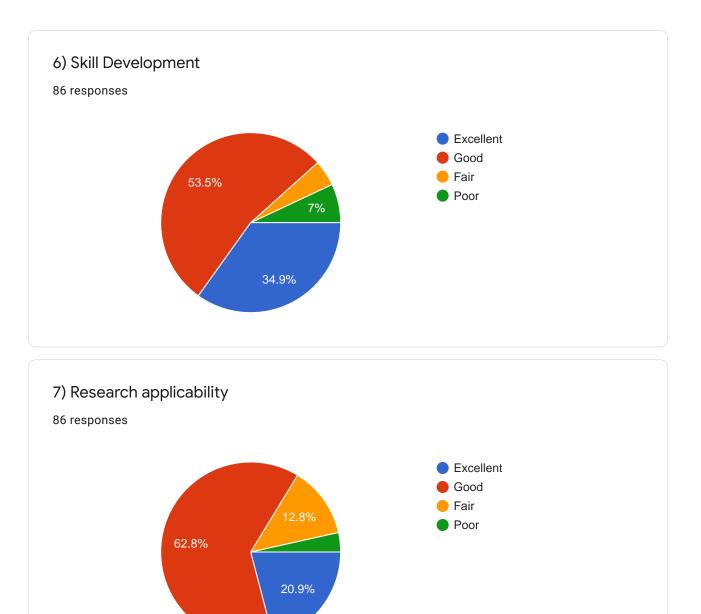

(Students are required to rate the courses on the following attributes (giving tick mark  $\sqrt{}$ ) as per 4point scale shown below)

| Sr.<br>No. |                                                                                                                            | Excellent     | Good | Average | Poor   |
|------------|----------------------------------------------------------------------------------------------------------------------------|---------------|------|---------|--------|
|            | t l : Institutional                                                                                                        |               |      |         |        |
| 1          | Class Room                                                                                                                 | 1             | 1.1  |         |        |
| 2          | Sports Facility                                                                                                            |               | 1    |         |        |
| 3          | Placement                                                                                                                  |               |      |         |        |
| 4          | Library Facility                                                                                                           | 1             |      |         | 1      |
| 5          | Interaction with Administration                                                                                            |               |      |         |        |
| 6          | Laboratory & Internet                                                                                                      | 1.1.1.1.1.1.1 | 1.   | 1       |        |
| 7          | Extra- curricular activities                                                                                               | V             |      |         |        |
| 1          | Overall rating of the Institute                                                                                            | a             | V    |         | 10000  |
| art        | II : Curriculum                                                                                                            | 6             |      |         |        |
|            | Learning Value (in terms of<br>knowledge, concepts, manual skills,<br>analytical abilities and broadening<br>perspectives) |               |      |         |        |
| -          | Syllabus Content                                                                                                           | V             |      |         |        |
|            | Industry Orientation                                                                                                       |               |      |         |        |
| -          | Job Prospective                                                                                                            |               |      |         | -      |
| -          | Social Relevance                                                                                                           |               | ~    |         | -      |
|            | Skill development                                                                                                          |               |      |         |        |
|            | Research applicability                                                                                                     |               |      |         | Sec. 1 |