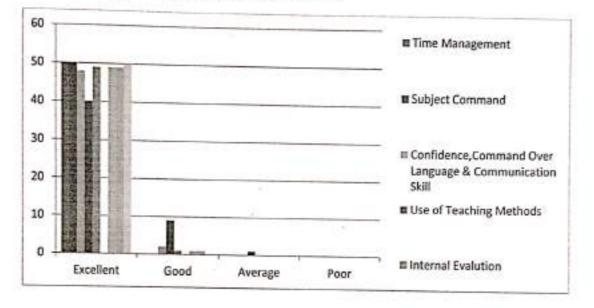

#### Analysis of Students' Feedback

Yes. Feedback is collected and evaluated in the following respect:

1. Time Management; 2. Subject Command; 3. Confidence, Confidence and Communication Skills; 4. Use of Teaching Aids; 5. Internal Evaluation; 6. Laboratory Interaction; 7. Class Control; 8. Guidance; 9. Conduct.

The feedback were sought from the students regarding institution about classroom, sport facility, library facility, placement, administrative staff, laboratory, extra curriculum and overall rating. 60% students rated good for the overall facilities in the college. They have not answered placement since on campus placement is not done.

Students found curriculum good and excellent. For departmental feedback, they are satisfied with the teachers' performances. Time management, subject command, confidence, communication skill, use of teaching aids, internal evaluation, laboratory interaction, class control, guidance and conduct were the questions for feedback. Students were found satisfactory regarding above factors. The teachers of Commerce faculty were orally instructed to engage classes regularly. More books added to the library as per suggestions.