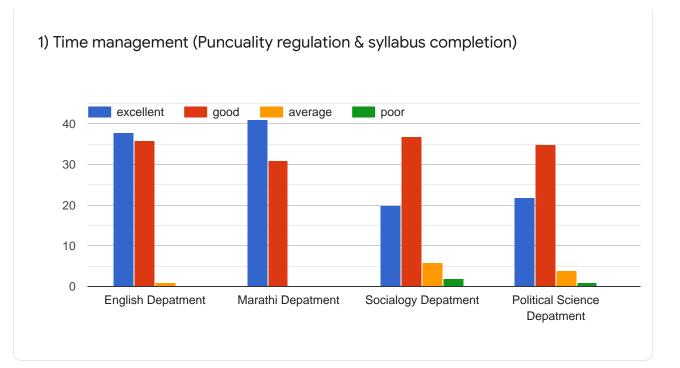

#### Analysis of Students' Feedback

Yes. Feedback is collected and evaluated in the following respect:

1. Time Management; 2. Subject Command; 3. Confidence, Confidence and Communication Skills; 4. Use of Teaching Aids; 5. Internal Evaluation; 6. Laboratory Interaction; 7. Class Control; 8. Guidance; 9. Conduct.

Students found curriculum good and excellent. For departmental feedback, they are satisfied with the teachers' performances. Time management, subject command, confidence, communication skill, use of teaching aids, internal evaluation, laboratory interaction, class control, guidance and conduct were the questions for feedback. Students were found satisfactory regarding above factors. The teachers of Commerce faculty were orally instructed to engage classes regularly. More books added to the library as per suggestions.