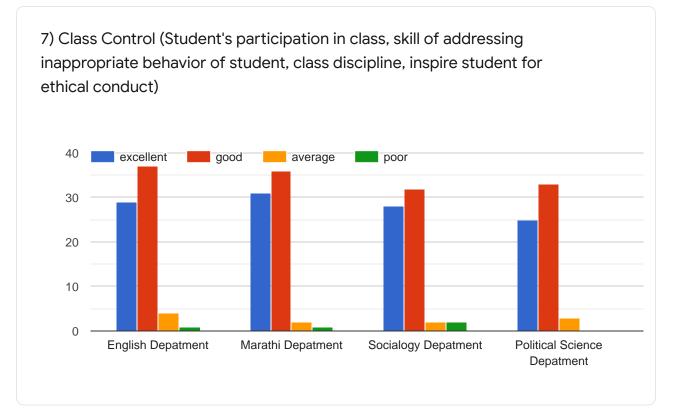

#### B.A.Dept. of History-Teacher evaluation (DR.D.P.LONKAR)

5

B.A. Dept. of Political Science-Teacher evaluation (DR.T.S.MANE)

B.A .Dept. of Sociology-Teacher evaluation (DR.S.N. Pilgulwar )

### B.A. Dept. of English-teacher Evaluation (DR.S.N.PURI)

B.A. Dept. of Marathi-Teacher Evaluation (DR.J.P.SHASTRI)