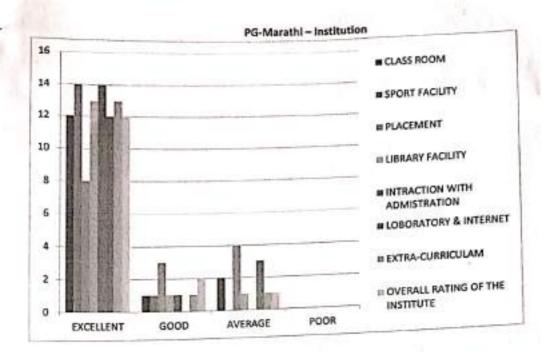

ing institution, about classroom, sports facility, library facility, placement, administrative staff, laboratory, extra curriculum and overall rating. 75% students rated excellent for the overall facility in the college.

Students found curriculum good and excellent. For departmental feedback, they are satisfied with the teacher's performance, subject command, confidence, communication skills, use of teaching aids, internal evaluation, laboratory interaction, class control, guidance, and conduct were the questions for feedback. Students were found satisfactory regarding above factors. The teachers of Commerce faculty were orally instructed to engage classes regularly. More books added to the library as the students' demands.



Scanned with CamScanner



PG - English, Institutional



15



5. YO

1 . 4 . Ho &











**Evaluation of Department of History** 



05



Evaluation of Department of Sociology





Evaluation of Department of Marathi





Principal Lokmanya Mehavidyalaya Warora

# Students Feedback Form for Institution, Course and Teacher's Evaluation 2020-21 86 responses

Name :

86 responses

Achal Ajay Reddy

Shruti gopal shrikhandwar

Pawan Namdeo Shende

Pankaj vinodrao chamate

Anita Bhise

TilaK Raju Wankhede

**Devanand Shankar Gandhare** 

Ramkrushna Bhalchandra Ramteke

Swapnil sakharkar



Email Address :

86 responses

reddyachal@gmail.com

shrikhandwarshruti@gmail.com

pawanshende64@gmail.com

pankajchamate121@gmail.com

anubhise20@gmail.com

tilakwankhede2432@gmail.com

devanandgandhare4@gmail.com

Kanharamteke@gmail.com

ssakharkar45@gmail.com