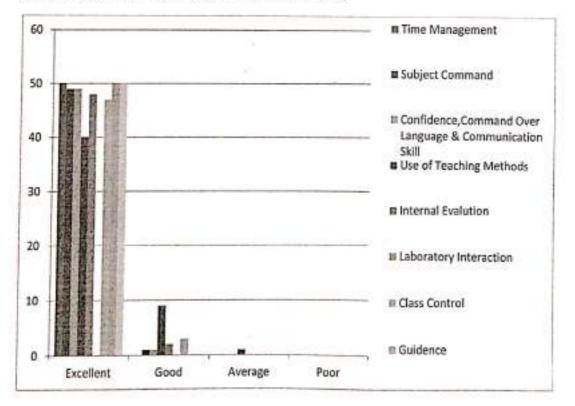

Students found curriculum good and excellent. For departmental feedback, they are satisfied with the teachers' performances. Time management, subject command, confidence, communication skill, use of teaching aids, internal evaluation, laboratory interaction, class control, guidance and conduct were the questions for feedback. Students were found satisfactory regarding above factors. The teachers of Commerce faculty were orally instructed to engage classes regularly. More books added to the library as per suggestions.

Students found curriculum good and excellent. For departmental feedback, they are satisfied with the teacher's performance, subject command, confidence, communication skills, use of teaching aids, internal evaluation, laboratory interaction, class control, guidance, and conduct were the questions for feedback. Students were found satisfactory regarding above factors. The teachers of Commerce faculty were orally instructed to engage classes regularly. More books added to the library as the students' demands.