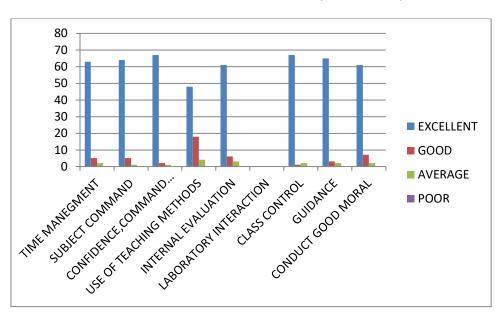

Students found curriculum good and excellent. For departmental feedback, they are satisfied with the teacher's performance, subject command, confidence, communication skills, use of teaching aids, internal evaluation, laboratory interaction, class control, guidance, and conduct were the questions for feedback. Students were found satisfactory regarding above factors. The teachers of Commerce faculty were orally instructed to engage classes regularly. More books added to the library as the students' demands.