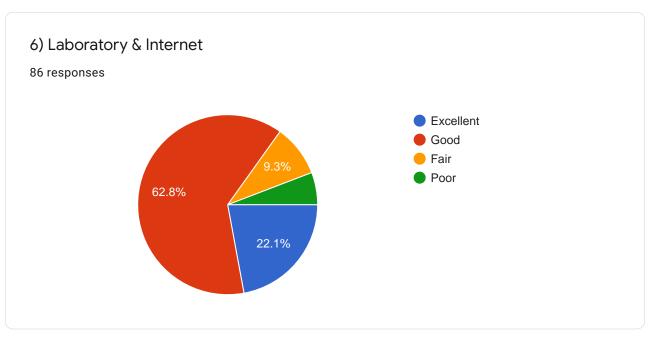

# Students Feedback Form for Institution, Course and Teacher's Evaluation 2020-21 86 responses

Name :

86 responses

Achal Ajay Reddy

Shruti gopal shrikhandwar

Pawan Namdeo Shende

Pankaj vinodrao chamate

Anita Bhise

(Students are required to rate the courses on the following attributes (giving tick mark  $\sqrt{}$ ) as per 4point scale shown below)

| Sr.<br>No. |                                                                                                                            | Excellent     | Good | Average | Poor   |
|------------|----------------------------------------------------------------------------------------------------------------------------|---------------|------|---------|--------|
|            | t l : Institutional                                                                                                        |               |      |         |        |
| 1          | Class Room                                                                                                                 | 1             | 1.1  |         |        |
| 2          | Sports Facility                                                                                                            |               | 1    |         |        |
| 3          | Placement                                                                                                                  |               |      |         |        |
| 4          | Library Facility                                                                                                           | 1             |      |         | 1      |
| 5          | Interaction with Administration                                                                                            |               |      |         |        |
| 6          | Laboratory & Internet                                                                                                      | 1.1.1.1.1.1.1 | 1.   | 1       |        |
| 7          | Extra- curricular activities                                                                                               | V             |      |         |        |
| 1          | Overall rating of the Institute                                                                                            | a             | V    |         | 10000  |
| art        | II : Curriculum                                                                                                            | 6             |      |         |        |
|            | Learning Value (in terms of<br>knowledge, concepts, manual skills,<br>analytical abilities and broadening<br>perspectives) |               |      |         |        |
| -          | Syllabus Content                                                                                                           | V             |      |         |        |
|            | Industry Orientation                                                                                                       |               |      |         |        |
| -          | Job Prospective                                                                                                            |               |      |         | -      |
| -          | Social Relevance                                                                                                           |               | ~    |         | -      |
|            | Skill development                                                                                                          |               |      |         |        |
|            | Research applicability                                                                                                     |               |      |         | Sec. 1 |