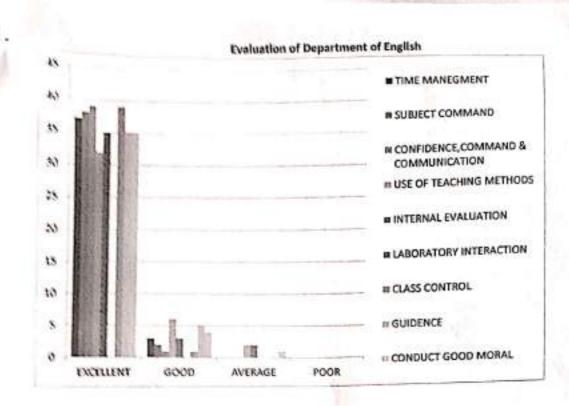

### B.A. Dept. of English-teacher Evaluation (DR.S.N.PURI)

B.A. Dept. of Marathi-Teacher Evaluation (DR.J.P.SHASTRI)