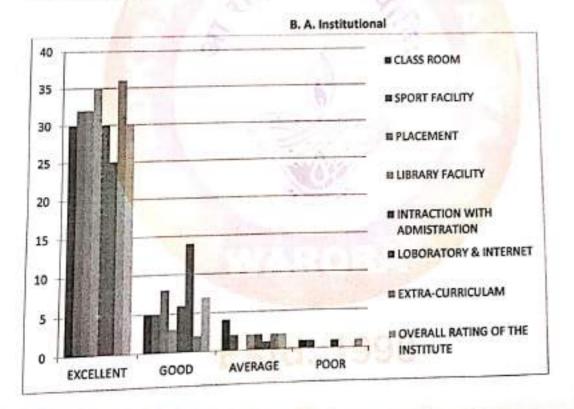

The feedback were sought from the students regarding institution about classroom, sport facility, library facility, placement, administrative staff, laboratory, extra curriculum and overall rating. 60% students rated good for the overall facilities in the college. They have not answered placement since on campus placement is not done.