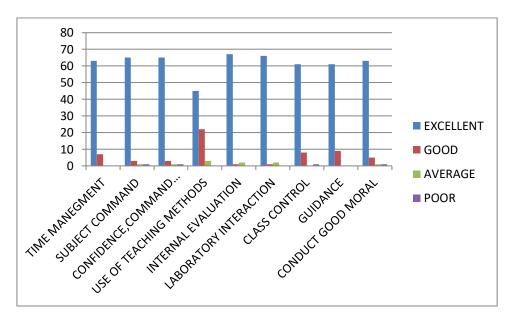

are satisfied with the teachers' performances. Time management, subject command, confidence, communication skill, use of teaching aids, internal evaluation, laboratory interaction, class control, guidance and conduct were the questions for feedback. Students were found satisfactory regarding above factors. The teachers of Commerce faculty were orally instructed to engage classes regularly. More books added to the library as per suggestions.



# **B.A. INSTITUTION**

# **B.A. CURRLUM**



**B.A. TEACHER EVALUATION (ENGLISH)** 





#### **B.A. TEACHER EVALUATION (MARATHI)**

**B.A. TEACHER EVALUATION (SOCIOLOGY)** 





#### **B.A. TEACHER EVALUATION (POL. SCI.)**

**B.A. TEACHER EVALUATION (HISTORY)** 



#### **B.A. TEACHER EVALUATION (ECO)**



#### **B.A. TEACHER EVALUATION (H-ECO)**



## **B.COM INSTITUTIONAL**



**B.COM CURRICULAM** 



# **B.COM TEACHER EVALUATION (ENGLISH)**



**B.COM TEACHER EVALUATION (MARATHI)** 



# **B.COM TEACHER EVALUATION (OTHER ALL SUBJECTS)**

# PG (ENGLISH) – CURRICULAM



PG (ENGLISH) – INSTITUTIONAL



# PG (MARATHI) – CURRICULAM



PG (MARATHI) - INSTITUTIONAL





# **PG (MARATHI) – TEACHER EVALUTION**





Cald, 1996

Office of the Principal Outward No. LOK/MAH/WRR/ADM/77 50 / A/ 20 20

Date: 10/03/2020

#### Analysis of Students' Feedback

Yes. The feedbacks were sought from the students regarding institution, about classroom, sports facility, library facility, placement, administrative staff, laboratory, extra curriculum and overall rating. 75% students rated excellent for the overall facility in the college.

Students found cu