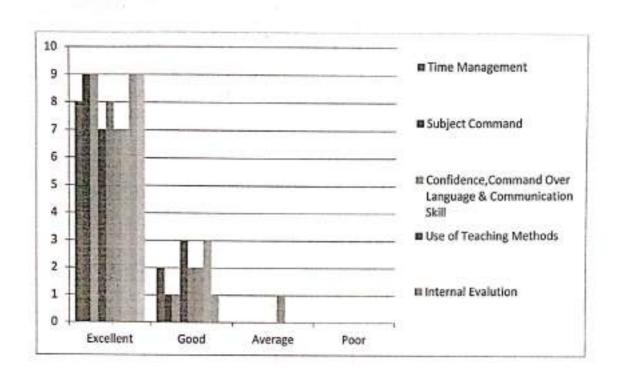

#### Analysis of Students' Feedback

Yes. Feedback is collected and evaluated in the following respect:

1. Time Management; 2. Subject Command; 3. Confidence, Confidence and Communication Skills; 4. Use of Teaching Aids; 5. Internal Evaluation; 6. Laboratory Interaction; 7. Class Control; 8. Guidance; 9. Conduct.

The feedback were sought from the students regarding institution about classroom, sport facility, library facility, placement, administrative staff, laboratory, extra curriculum and overall rating. 60% students rated good for the overall facilities in the college. They have not answered placement since on campus placement is not done.

Students found curriculum good and excellent. For departmental feedback, they are satisfied with the teachers' performances. Time management, subject command, confidence, communication skill, use of teaching aids, internal evaluation, laboratory interaction, class control, guidance and conduct were the questions for feedback. Students were found satisfactory regarding above factors. The teachers of Commerce faculty were orally instructed to engage classes regularly. More books added to the library as per suggestions.