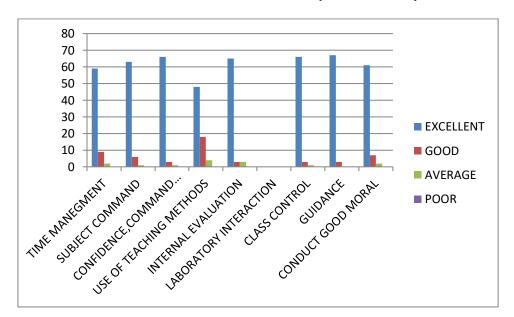

#### Analysis of Students' Feedback

Yes. Feedback is collected and evaluated in the following respect:

1. Time Management; 2. Subject Command; 3. Confidence, Confidence and Communication Skills; 4. Use of Teaching Aids; 5. Internal Evaluation; 6. Laboratory Interaction; 7. Class Control; 8. Guidance; 9. Conduct.

The feedback were sought from the students regarding institution about classroom, sport facility, library facility, placement, administrative staff, laboratory, extra curriculum and overall rating. 60% students rated good for the overall facilities in the college. They have not answered placement since on campus placement is not done.

Students found curriculum good and excellent. For departmental feedback, they are satisfied with the teachers' performances. Time management, subject command, confidence, communication skill, use of teaching aids, internal evaluation, laboratory interaction, class control, guidance and conduct were the questions for feedback. Students were found satisfactory regarding above factors. The teachers of Commerce faculty were orally instructed to engage classes regularly. More books added to the library as per suggestions.