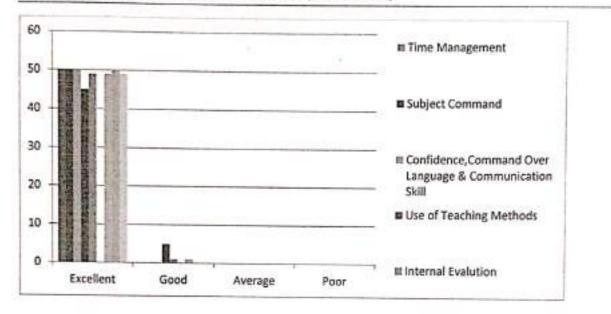

Students found curriculum good and excellent. For departmental feedback, they are satisfied with the teachers' performances. Time management, subject command, confidence, communication skill, use of teaching aids, internal evaluation, laboratory interaction, class control, guidance and conduct were the questions for feedback. Students were found satisfactory regarding above factors. The teachers of Commerce faculty were orally instructed to engage classes regularly. More books added to the library as per suggestions.

Students found curriculum good and excellent. For departmental feedback, they are satisfied with the teacher's performance, subject command, confidence, communication skills, use of teaching aids, internal evaluation, laboratory interaction, class control, guidance, and conduct were the questions for feedback. Students were found satisfactory regarding above factors. The teachers of Commerce faculty were orally instructed to engage classes regularly. More books added to the library as the students' demands.