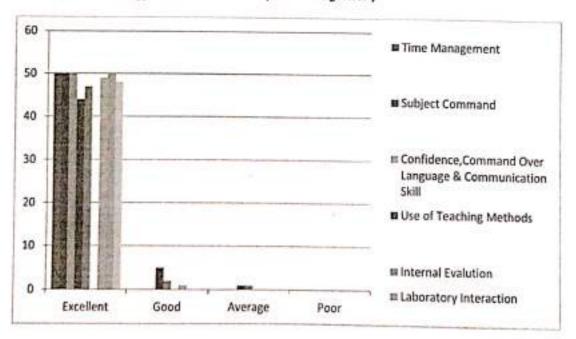

Students found curriculum good and excellent. For departmental feedback, they are satisfied with the teachers' performances. Time management, subject command, confidence, communication skill, use of teaching aids, internal evaluation, laboratory interaction, class control, guidance and conduct were the questions for feedback. Students were found satisfactory regarding above factors. The teachers of Commerce faculty were orally instructed to engage classes regularly. More books added to the library as per suggestions.

Students found curriculum good and excellent. For departmental feedback, they are satisfied with the teacher's performance, subject command, confidence, communication skills, use of teaching aids, internal evaluation, laboratory interaction, class control, guidance, and conduct were the questions for feedback. Students were found satisfactory regarding above factors. The teachers of Commerce faculty were orally instructed to engage classes regularly. More books added to the library as the students' demands.