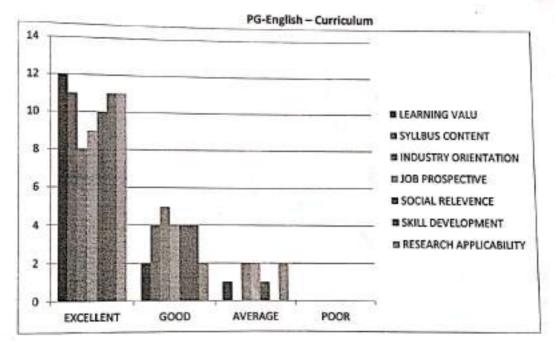

oom, sports facility, library facility, placement, administrative staff, laboratory, extra curriculum and overall rating. 75% students rated excellent for the overall facility in the college.

Students found curriculum good and excellent. For departmental feedback, they are satisfied with the teacher's performance, subject command, confidence, communication skills, use of teaching aids, internal evaluation, laboratory interaction, class control, guidance, and conduct were the questions for feedback. Students were found satisfactory regarding above factors. The teachers of Commerce faculty were orally instructed to engage classes regularly. More books added to the library as the students' demands.



Scanned with CamScanner



PG - English, Institutional



15



5. YO

1 . 4 . Ho &











**Evaluation of Department of History** 



05



Evaluation of Department of Sociology





Evaluation of Department of Marathi





Principal Lokmanya Mehavidyalaya Warora

# Students Feedback Form for Institution, Course and Teacher's Evaluation 2020-21 86 responses

Name :

86 responses

Achal Ajay Reddy

Shruti gopal shrikhandwar

Pawan Namdeo Shende

Pankaj vinodrao chamate

Anita Bhise

TilaK Raju Wankhede

**Devanand Shankar Gandhare** 

Ramkrushna Bhalchandra Ramteke

Swapnil sakharkar



Email Address :

86 responses

reddyachal@gmail.com

shrikhandwarshruti@gmail.com

pawanshende64@gmail.com

pankajchamate121@gmail.com

anubhise20@gmail.com

tilakwankhede2432@gmail.com

devanandgandhare4@gmail.com

Kanharamteke@gmail.com

ssakharkar45@gmail.com



| Contact No. :<br>86 respo