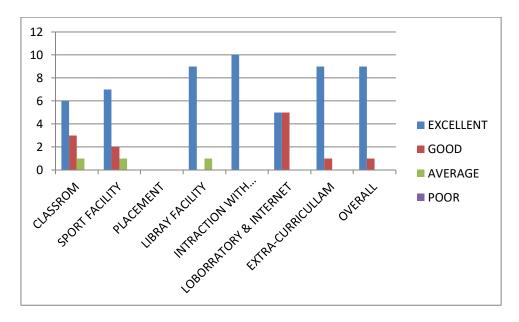

The feedback were sought from the students regarding institution about classroom, sport facility, library facility, placement, administrative staff, laboratory, extra curriculum and overall rating. 60% students rated good for the overall facilities in the college. They have not answered placement since on campus placement is not done.

Students found curriculum good and excellent. For departmental feedback, they are satisfied with the teachers' performances. Time management, subject command, confidence, communication skill, use of teaching aids, internal evaluation, laboratory interaction, class control, guidance and conduct were the questions for feedback. Students were found satisfactory regarding above factors. The teachers of Commerce faculty were orally instructed to engage classes regularly. More books added to the library as per suggestions.