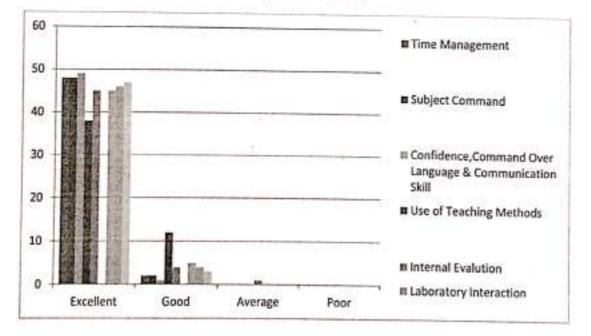

#### Analysis of Students' Feedback

Yes. The feedbacks were sought from the students regarding institution, about classroom, sports facility, library facility, placement, administrative staff, laboratory, extra curriculum and overall rating. 75% students rated excellent for the overall facility in the college.

Students found curriculum good and excellent. For departmental feedback, they are satisfied with the teacher's performance, subject command, confidence, communication skills, use of teaching aids, internal evaluation, laboratory interaction, class control, guidance, and conduct were the questions for feedback. Students were found satisfactory regarding above factors. The teachers of Commerce faculty were orally instructed to engage classes regularly. More books added to the library as the students' demands.