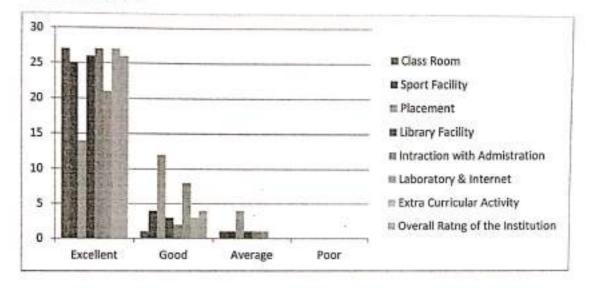

#### Analysis of Students' Feedback

Yes. The feedbacks were sought from the students regarding institution, about classroom, sports facility, library facility, placement, administrative staff, laboratory, extra curriculum and overall rating. 75% students rated excellent for the overall facility in the college.

Students found curriculum good and excellent. For departmental feedback, they are satisfied with the teacher's performance, subject command, confidence, communication skills, use of teaching aids, internal evaluation, laboratory interaction, class control, guidance, and conduct were the questions for feedback. Students were found satisfactory regarding above factors. The teachers of Commerce faculty were orally instructed to engage classes regularly. More books added to the library as the students' demands.