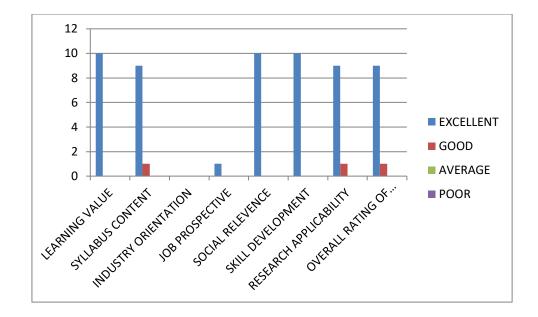

#### Analysis of Students' Feedback

Yes. The feedbacks were sought from the students regarding institution, about classroom, sports facility, library facility, placement, administrative staff, laboratory, extra curriculum and overall rating. 75% students rated excellent for the overall facility in the college.

Students found curriculum good and excellent. For departmental feedback, they are satisfied with the teacher's performance, subject command, confidence, communication skills, use of teaching aids, internal evaluation, laboratory interaction, class control, guidance, and conduct were the questions for feedback. Students were found satisfactory regarding above factors. The teachers of Commerce faculty were orally instructed to engage classes regularly. More books added to the library as the students' demands.