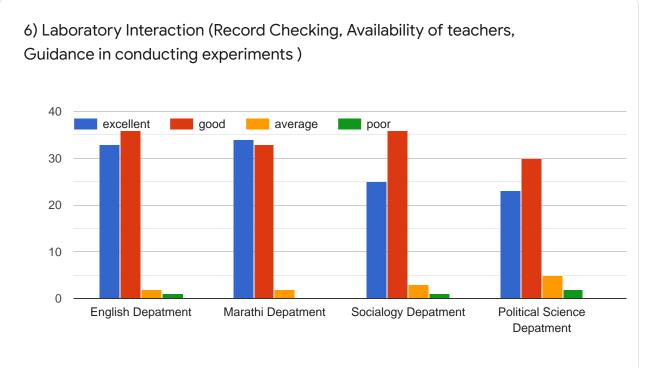

#### B.A.Dept. of History-Teacher evaluation (DR.D.P.LONKAR)

5

B.A. Dept. of Political Science-Teacher evaluation (DR.T.S.MANE)

B.A .Dept. of Sociology-Teacher evaluation (DR.S.N. Pilgulwar )

### B.A. Dept. of English-teacher Evaluation (DR.S.N.PURI)

B.A. Dept. of Marathi-Teacher Evaluation (DR.J.P.SHASTRI)