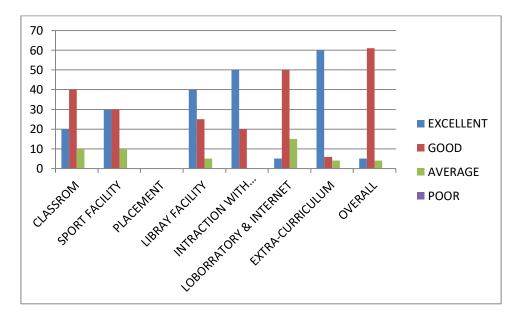

The feedback were sought from the students regarding institution about classroom, sport facility, library facility, placement, administrative staff, laboratory, extra curriculum and overall rating. 60% students rated good for the overall facilities in the college. They have not answered placement since on campus placement is not done.

Students found curriculum good and excellent. For departmental feedback, they are satisfied with the teachers' performances. Time management, subject command, confidence, communication skill, use of teaching aids, internal evaluation, laboratory interaction, class control, guidance and conduct were the questions for feedback. Students were found satisfactory regarding above factors. The teachers of Commerce faculty were orally instructed to engage classes regularly. More books added to the library as per suggestions.