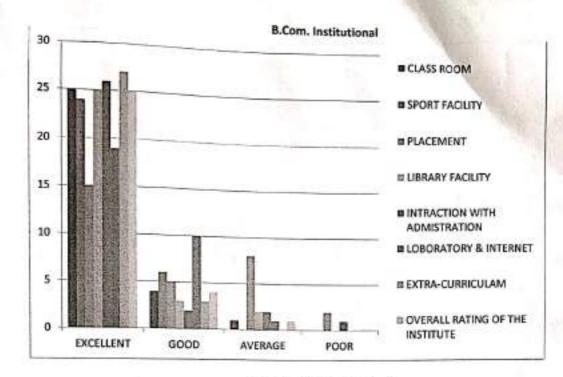

#### B.com. Institutional

The feedback were sought from the students regarding institution about classroom, sport facility, library facility, placement, administrative staff, laboratory, extra curriculum and overall rating. 60% students rated good for the overall facilities in the college. They have not answered placement since on campus placement is not done.

Students found curriculum good and excellent. For departmental feedback, they are satisfied with the teachers' performances. Time management, subject command, confidence, communication skill, use of teaching aids, internal evaluation, laboratory interaction, class control, guidance and conduct were the questions for feedback. Students were found satisfactory regarding above factors. The teachers of Commerce faculty were orally instructed to engage classes regularly. More books added to the library as per suggestions.