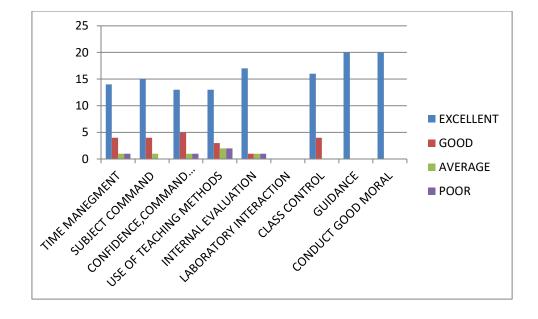

#### Analysis of Students' Feedback

Yes. Feedback is collected and evaluated in the following respect:

1. Time Management; 2. Subject Command; 3. Confidence, Confidence and Communication Skills; 4. Use of Teaching Aids; 5. Internal Evaluation; 6. Laboratory Interaction; 7. Class Control; 8. Guidance; 9. Conduct.

Students found curriculum good and excellent. For departmental feedback, they are satisfied with the teachers' performances. Time management, subject command, confidence, communication skill, use of teaching aids, internal evaluation, laboratory interaction, class control, guidance and conduct were the questions for feedback. Students were found satisfactory regarding above factors. The teachers of Commerce faculty were orally instructed to engage classes regularly. More books added to the library as per suggestions.