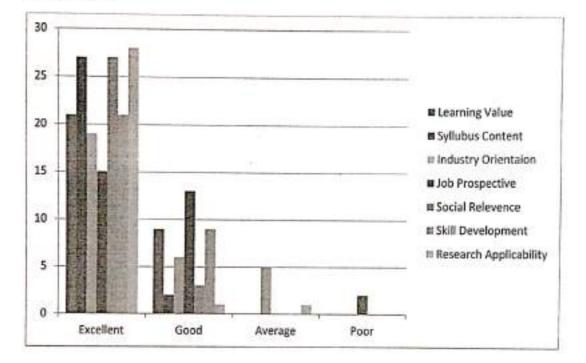

Students found curriculum good and excellent. For departmental feedback, they are satisfied with the teachers' performances. Time management, subject command, confidence, communication skill, use of teaching aids, internal evaluation, laboratory interaction, class control, guidance and conduct were the questions for feedback. Students were found satisfactory regarding above factors. The teachers of Commerce faculty were orally instructed to engage classes regularly. More books added to the library as per suggestions.

Students found curriculum good and excellent. For departmental feedback, they are satisfied with the teacher's performance, subject command, confidence, communication skills, use of teaching aids, internal evaluation, laboratory interaction, class control, guidance, and conduct were the questions for feedback. Students were found satisfactory regarding above factors. The teachers of Commerce faculty were orally instructed to engage classes regularly. More books added to the library as the students' demands.