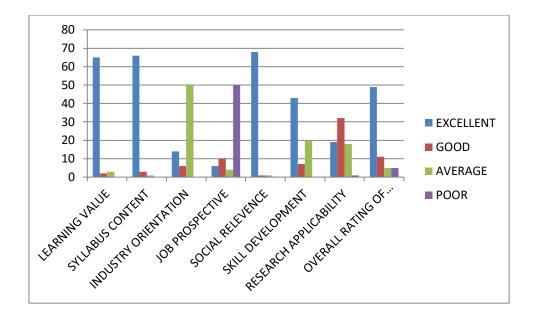

Students found curriculum good and excellent. For departmental feedback, they are satisfied with the teachers' performances. Time management, subject command, confidence, communication skill, use of teaching aids, internal evaluation, laboratory interaction, class control, guidance and conduct were the questions for feedback. Students were found satisfactory regarding above factors. The teachers of Commerce faculty were orally instructed to engage classes regularly. More books added to the library as per suggestions.