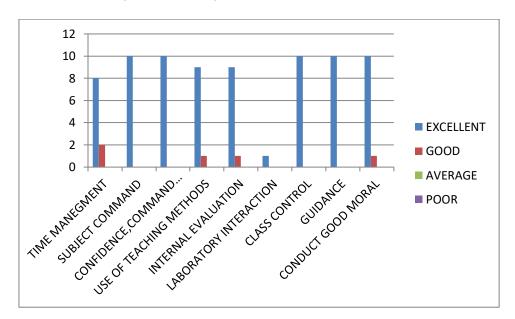

#### Analysis of Students' Feedback

Yes. Feedback is collected and evaluated in the following respect:

1. Time Management; 2. Subject Command; 3. Confidence, Confidence and Communication Skills; 4. Use of Teaching Aids; 5. Internal Evaluation; 6. Laboratory Interaction; 7. Class Control; 8. Guidance; 9. Conduct.

Students found curriculum good and excellent. For departmental feedback, they are satisfied with the teachers' performances. Time management, subject command, confidence, communication skill, use of teaching aids, internal evaluation, laboratory interaction, class control, guidance and conduct were the questions for feedback. Students were found satisfactory regarding above factors. The teachers of Commerce faculty were orally instructed to engage classes regularly. More books added to the library as per suggestions.