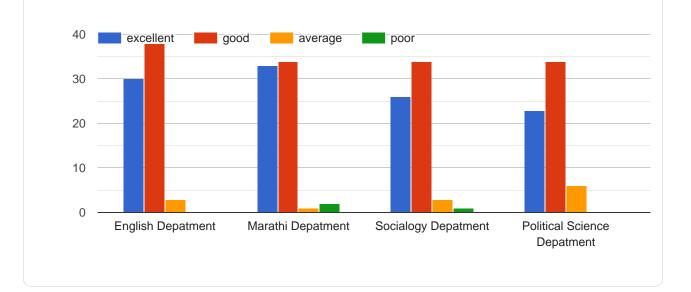

## Part 2 : Curriculum

Part 3 : Evaluation of Department

4) Use of Teaching Methods/Aids (Audiovisual, Innovativeness, Developing interactive session and motivating for analytical thinking)

Google Forms

This content is neither created nor endorsed by Google. Report Abuse - Terms of Service - Privacy Policy.