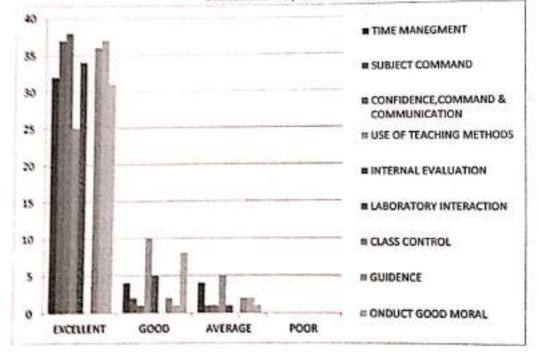

#### B.A.Dept. of History-Teacher evaluation (DR.D.P.LONKAR)

5

B.A. Dept. of Political Science-Teacher evaluation (DR.T.S.MANE)

B.A .Dept. of Sociology-Teacher evaluation (DR.S.N. Pilgulwar )