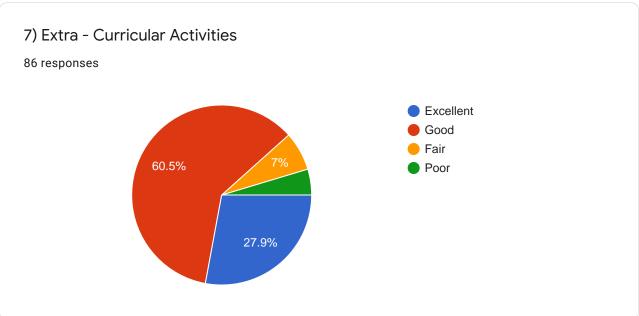

(Students are required to rate the courses on the following attributes (giving tick mark  $\sqrt{}$ ) as per 4point scale shown below)

| Sr.<br>No. |                                                                                                                            | Excellent     | Good | Average | Poor   |
|------------|----------------------------------------------------------------------------------------------------------------------------|---------------|------|---------|--------|
|            | t l : Institutional                                                                                                        |               |      |         |        |
| 1          | Class Room                                                                                                                 | 1             | 1.1  |         |        |
| 2          | Sports Facility                                                                                                            |               | 1    |         |        |
| 3          | Placement                                                                                                                  |               |      |         |        |
| 4          | Library Facility                                                                                                           | 1             |      |         | 1      |
| 5          | Interaction with Administration                                                                                            |               |      |         |        |
| 6          | Laboratory & Internet                                                                                                      | 1.1.1.1.1.1.1 | 1.   | 1       |        |
| 7          | Extra- curricular activities                                                                                               | V             |      |         |        |
| 1          | Overall rating of the Institute                                                                                            | a             | V    |         | 10000  |
| art        | II : Curriculum                                                                                                            | 6             |      |         |        |
|            | Learning Value (in terms of<br>knowledge, concepts, manual skills,<br>analytical abilities and broadening<br>perspectives) |               |      |         |        |
| -          | Syllabus Content                                                                                                           | V             |      |         |        |
|            | Industry Orientation                                                                                                       |               |      |         |        |
| -          | Job Prospective                                                                                                            |               |      |         | -      |
| -          | Social Relevance                                                                                                           |               | ~    |         | -      |
|            | Skill development                                                                                                          |               |      |         |        |
|            | Research applicability                                                                                                     |               |      |         | Sec. 1 |