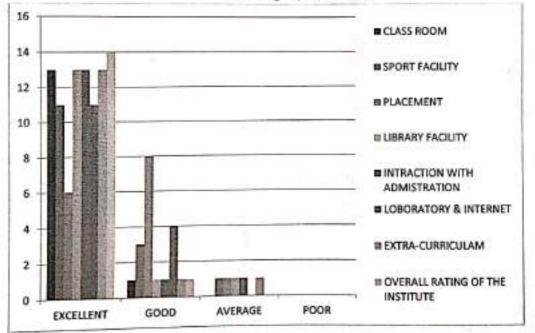

#### Analysis of Students' Feedback

Yes. The feedbacks were sought from the students regarding institution, about classroom, sports facility, library facility, placement, administrative staff, laboratory, extra curriculum and overall rating. 75% students rated excellent for the overall facility in the college.

Students found curriculum good and excellent. For departmental feedback, they are satisfied with the teacher's performance, subject command, confidence, communication skills, use of teaching aids, internal evaluation, laboratory interaction, class control, guidance, and conduct were the questions for feedback. Students were found satisfactory regarding above factors. The teachers of Commerce faculty were orally instructed to engage classes regularly. More books added to the library as the students' demands.