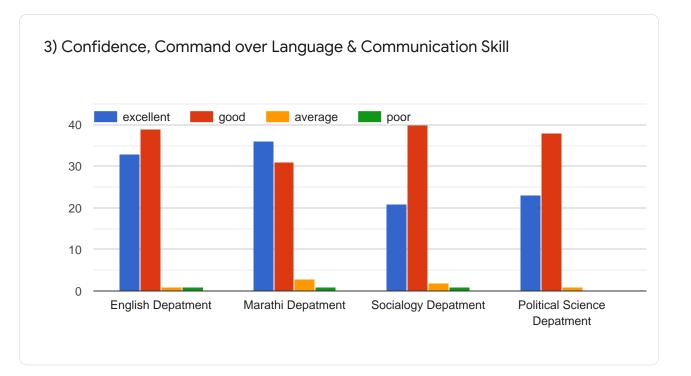

.

•

а

|                                            | 0                             |                                |                                    | 0                  | =                            | 1                                  |                                    | 1                                | 1                        |      |                                    | -                                  | 2                              | -        | -                                  | 5                                      |                                     | -                                   | -                              |                               | _    |                                | -                        | -    |                                     |                              |      | Ċ,                                            |                                                                    |             |
|--------------------------------------------|-------------------------------|--------------------------------|------------------------------------|--------------------|------------------------------|------------------------------------|------------------------------------|----------------------------------|--------------------------|------|------------------------------------|------------------------------------|--------------------------------|----------|------------------------------------|----------------------------------------|-------------------------------------|-------------------------------------|--------------------------------|-------------------------------|------|--------------------------------|--------------------------|------|-------------------------------------|------------------------------|------|-----------------------------------------------|--------------------------------------------------------------------|-------------|
|                                            |                               |                                |                                    |                    |                              |                                    |                                    |                                  |                          | 1    |                                    | 8                                  |                                |          |                                    |                                        |                                     |                                     |                                | 1                             |      |                                | -                        |      |                                     |                              | 1    |                                               | 1                                                                  | SEC NO.     |
| characters and inculcates ethical values ) | Conduct (Maintains good moral | towards ethnicity and gender ) | among students, Impartial approach | Encourse interests | Chaideneer (Resourcefulness, | student, Class discipline, inspire | addressing inappropriate centerior | participation in class, Skill of | Class Control (Students" |      | Guidance in conducting experiments | checking. Availability of teacher, | Laboratory Interaction (Record | action ) | to design test, Scope for remediat | Internal Evaluation (Rational, Ability | motivating for analytical thinking) | Developing interactive sessions and | (Audiovisuals, Innevativeness, | Use of teaching Methods /Aids |      | Language & Communication Skill | Confidence, Command over | 40   | stocus of syllatus, Recent fiends ) | Subject Command (Preparation |      | demonstration is information for the document | Time Management (Punchadity,<br>Regularity, Softabase Consoledant) | Parameter . |
| Average<br>Poor                            | Excellent                     | Poor                           | Average                            | Good               | Excellent                    | 1 MAL                              | Down                               | Average                          | Excellent                | Poor | Average                            | Good                               | Excellent                      | Poor     | A LOUGH                            | _                                      | Poor                                | Average                             | Good                           | Excellent                     | Poor | ( interest                     | Pacellent                | Pool | Canal                               | 1 Arethend                   | Poor | Average                                       | factor                                                             | Nale        |
|                                            | K                             |                                |                                    |                    | 5                            |                                    |                                    |                                  | <                        |      |                                    |                                    |                                |          | ×                                  | (                                      |                                     | 1                                   |                                | 5                             |      | I                              | <                        |      | 1                                   | <                            |      |                                               | K                                                                  | LWA         |
|                                            | <                             |                                |                                    | 1                  |                              |                                    |                                    |                                  | K                        |      |                                    |                                    |                                |          | 1                                  | <                                      |                                     |                                     | K                              |                               |      | I                              | <                        |      |                                     | K                            | 1    |                                               | 3                                                                  | NLAR        |
|                                            | K                             |                                |                                    |                    | K                            |                                    |                                    | 1                                | <                        |      |                                    |                                    |                                |          |                                    | X                                      | 1                                   | 1                                   |                                | 5                             |      | 1                              | <                        |      |                                     | -                            | 2    | T                                             | 4                                                                  | 100         |
|                                            | K                             |                                |                                    |                    | 5                            |                                    |                                    |                                  | K                        |      |                                    |                                    |                                |          |                                    | X                                      | 1                                   |                                     | X                              | 1                             |      |                                | <                        | -    |                                     |                              | <    |                                               | 1                                                                  | Int         |
|                                            | X                             |                                | T                                  |                    | K                            |                                    |                                    |                                  | K                        | 1    |                                    |                                    |                                |          | -                                  |                                        | 1                                   |                                     | X                              | 1                             |      |                                |                          | 2    | Ì                                   | 1000                         | ~    |                                               | K                                                                  | 10.01       |
|                                            | <                             |                                |                                    |                    | K                            |                                    | 2                                  |                                  | ×                        | 1    |                                    | 1                                  | -                              |          |                                    |                                        | 2                                   |                                     |                                | -                             | 1    |                                |                          | 5    |                                     | 1                            | K    |                                               |                                                                    | <           |
|                                            |                               |                                |                                    |                    | <                            |                                    |                                    |                                  |                          | 5    |                                    | X                                  | 1                              |          |                                    |                                        |                                     |                                     |                                | 5                             |      |                                | 1                        |      |                                     |                              | 5    |                                               | 5                                                                  |             |
| 5                                          |                               |                                |                                    |                    |                              |                                    |                                    |                                  |                          |      |                                    |                                    |                                |          |                                    |                                        |                                     |                                     |                                |                               |      |                                |                          |      |                                     |                              |      |                                               |                                                                    |             |
|                                            |                               | 1                              |                                    |                    |                              |                                    | _                                  |                                  |                          |      |                                    |                                    |                                | 1        | 1                                  | -                                      | 1                                   | 1                                   | 1                              | 1                             | 11   | -                              | -                        | -    |                                     |                              | -    | -                                             | _                                                                  |             |