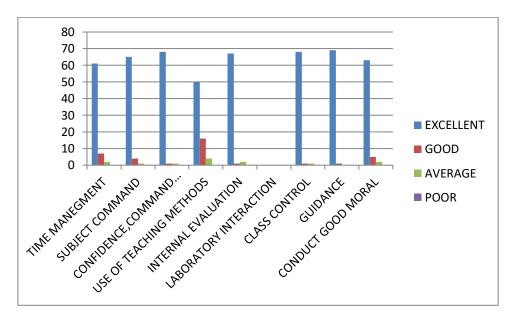

#### Analysis of Students' Feedback

Yes. Feedback is collected and evaluated in the following respect:

1. Time Management; 2. Subject Command; 3. Confidence, Confidence and Communication Skills; 4. Use of Teaching Aids; 5. Internal Evaluation; 6. Laboratory Interaction; 7. Class Control; 8. Guidance; 9. Conduct.

Students found curriculum good and excellent. For departmental feedback, they are satisfied with the teachers' performances. Time management, subject command, confidence, communication skill, use of teaching aids, internal evaluation, laboratory interaction, class control, guidance and conduct were the questions for feedback. Students were found satisfactory regarding above factors. The teachers of Commerce faculty were orally instructed to engage classes regularly. More books added to the library as per suggestions.