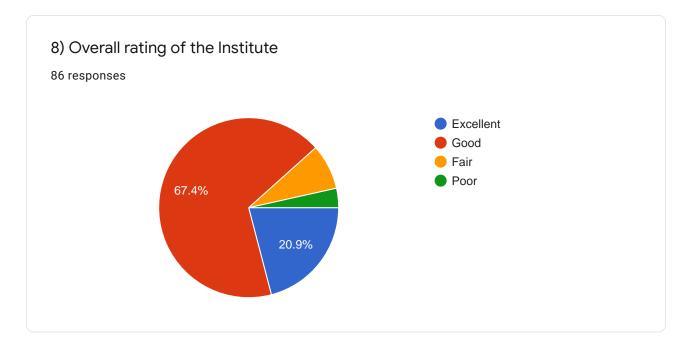

(Students are required to rate the courses on the following attributes (giving tick mark  $\sqrt{}$ ) as per 4point scale shown below)

| Sr.<br>No. |                                                                                                                            | Excellent     | Good | Average | Poor   |
|------------|----------------------------------------------------------------------------------------------------------------------------|---------------|------|---------|--------|
|            | t l : Institutional                                                                                                        |               |      |         |        |
| 1          | Class Room                                                                                                                 | 1             | 1.1  |         |        |
| 2          | Sports Facility                                                                                                            |               | 1    |         |        |
| 3          | Placement                                                                                                                  |               |      |         |        |
| 4          | Library Facility                                                                                                           | 1             |      |         | 1      |
| 5          | Interaction with Administration                                                                                            |               |      |         |        |
| 6          | Laboratory & Internet                                                                                                      | 1.1.1.1.1.1.1 | 1.   | 1       |        |
| 7          | Extra- curricular activities                                                                                               | V             |      |         |        |
| 1          | Overall rating of the Institute                                                                                            | a             | V    |         | 10000  |
| art        | II : Curriculum                                                                                                            | 6             |      |         |        |
|            | Learning Value (in terms of<br>knowledge, concepts, manual skills,<br>analytical abilities and broadening<br>perspectives) |               |      |         |        |
| -          | Syllabus Content                                                                                                           | V             |      |         |        |
|            | Industry Orientation                                                                                                       |               |      |         |        |
| -          | Job Prospective                                                                                                            |               |      |         | -      |
| -          | Social Relevance                                                                                                           |               | ~    |         | -      |
|            | Skill development                                                                                                          |               |      |         |        |
|            | Research applicability                                                                                                     |               |      |         | Sec. 1 |