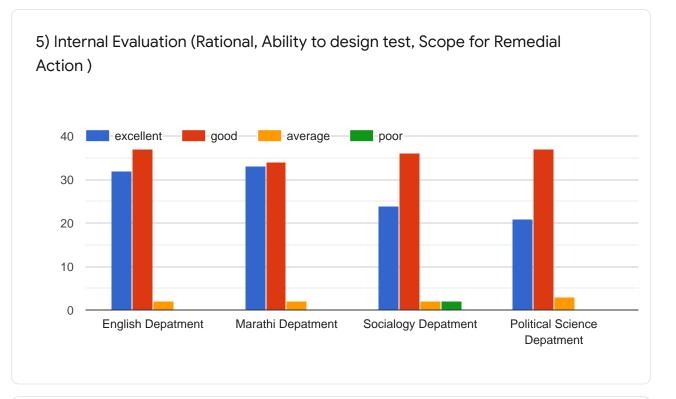

.

•

а

|                                            | 0                             |                                |                                    | 0                  | =                            | 1                                  |                                    | 1                                | 1                        |      |                                    | -                                  | 2                              | -        | -                                  | 5                                      |                                     | -                                   | -                              |                               | _    |                                | -                        | -    |                                     |                              |      | Ċ,                                            |                                                                    |             |
|--------------------------------------------|-------------------------------|--------------------------------|------------------------------------|--------------------|------------------------------|------------------------------------|------------------------------------|----------------------------------|--------------------------|------|------------------------------------|------------------------------------|--------------------------------|----------|------------------------------------|----------------------------------------|-------------------------------------|-------------------------------------|--------------------------------|-------------------------------|------|--------------------------------|--------------------------|------|-------------------------------------|------------------------------|------|-----------------------------------------------|--------------------------------------------------------------------|-------------|
|                                            |                               |                                |                                    |                    |                              |                                    |                                    |                                  |                          | 1    |                                    | 8                                  |                                |          |                                    |                                        |                                     |                                     |                                | 1                             |      |                                | -                        |      |                                     |                              | 1    |                                               | 1                                                                  | SEC NO.     |
| characters and inculcates ethical values ) | Conduct (Maintains good moral | towards ethnicity and gender ) | among students, Impartial approach | Encourse interests | Chaideneer (Resourcefulness, | student, Class discipline, inspire | addressing inappropriate centerior | participation in class, Skill of | Class Control (Students" |      | Guidance in conducting experiments | checking. Availability of teacher, | Laboratory Interaction (Record | action ) | to design test, Scope for remediat | Internal Evaluation (Rational, Ability | motivating for analytical thinking) | Developing interactive sessions and | (Audiovisuals, Innevativeness, | Use of teaching Methods /Aids |      | Language & Communication Skill | Confidence, Command over | 40   | stocus of syllatus, Recent fiends ) | Subject Command (Preparation |      | demonstration is information for the document | Time Management (Punchadity,<br>Regularity, Softabase Consoledant) | Parameter . |
| Average<br>Poor                            | Excellent                     | Poor                           | Average                            | Good               | Excellent                    | 1 MAL                              | Down                               | Average                          | Excellent                | Poor | Average                            | Good                               | Excellent                      | Poor     | A LOUGH                            | _                                      | Poor                                | Average                             | Good                           | Excellent                     | Poor | ( interest                     | Pacellent                | Pool | Canal                               | 1 Arethend                   | Poor | Average                                       | factor                                                             | Nale        |
|                                            | K                             |                                |                                    |                    | 5                            |                                    |                                    |                                  | <                        |      |                                    |                                    |                                |          | ×                                  | (                                      |                                     | 1                                   |                                | 5                             |      | I                              | <                        |      | 1                                   | <                            |      |                                               | K                                                                  | LWA         |
|                                            | <                             |                                |                                    | 1                  |                              |                                    |                                    |                                  | K                        |      |                                    |                                    |                                |          | 1                                  | <                                      |                                     |                                     | K                              |                               |      | I                              | <                        |      |                                     | K                            | 1    |                                               | 3                                                                  | NLAR        |
|                                            | K                             |                                |                                    |                    | K                            |                                    |                                    | 1                                | <                        |      |                                    |                                    |                                |          |                                    | X                                      | 1                                   | 1                                   |                                | 5                             |      | 1                              | <                        |      |                                     | -                            | 2    | T                                             | 4                                                                  | 100         |
|                                            | K                             |                                |                                    |                    | 5                            |                                    |                                    |                                  | K                        |      |                                    |                                    |                                |          |                                    | X                                      | 1                                   |                                     | X                              | 1                             |      |                                | <                        | -    |                                     |                              | <    |                                               | 1                                                                  | Int         |
|                                            | X                             |                                | T                                  |                    | K                            |                                    |                                    |                                  | K                        | 1    |                                    |                                    |                                |          | -                                  |                                        | 1                                   |                                     | X                              | 1                             |      |                                |                          | 2    | Ì                                   | 1000                         | ~    |                                               | K                                                                  | 10.01       |
|                                            | <                             |                                |                                    |                    | K                            |                                    | 2                                  |                                  | ×                        | 1    |                                    | 1                                  | -                              |          |                                    |                                        | 2                                   |                                     |                                | -                             | 1    |                                |                          | 5    |                                     | 1                            | K    |                                               |                                                                    | <           |
|                                            |                               |                                |                                    |                    | <                            |                                    |                                    |                                  |                          | 5    |                                    | X                                  | 1                              |          |                                    |                                        |                                     |                                     |                                | 5                             |      |                                | 1                        |      |                                     |                              | 5    |                                               | 5                                                                  |             |
| 5                                          |                               |                                |                                    |                    |                              |                                    |                                    |                                  |                          |      |                                    |                                    |                                |          |                                    |                                        |                                     |                                     |                                |                               |      |                                |                          |      |                                     |                              |      |                                               |                                                                    |             |
|                                            |                               | 1                              |                                    |                    |                              |                                    | _                                  |                                  |                          |      |                                    |                                    |                                | 1        | 1                                  | -                                      | 1                                   | 1                                   | 1                              | 1                             | 11   | -                              | -                        | -    |                                     |                              | -    | -                                             | _                                                                  |             |