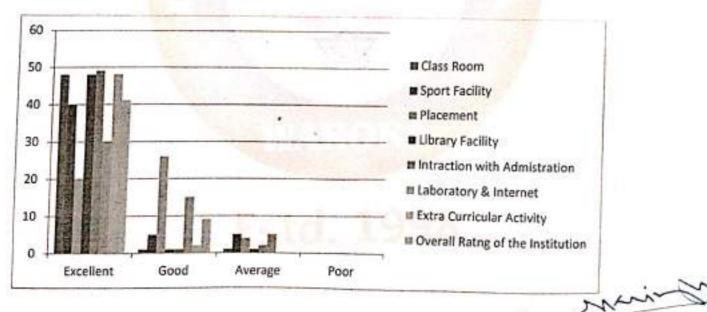

The feedback were sought from the students regarding institution about classroom, sport facility, library facility, placement, administrative staff, laboratory, extra curriculum and overall rating. 60% students rated good for the overall facilities in the college. They have not answered placement since on campus placement is not done.

Students found curriculum good and excellent. For departmental feedback, they are satisfied with the teachers' performances. Time management, subject command, confidence, communication skill, use of teaching aids, internal evaluation, laboratory interaction, class control, guidance and conduct were the questions for feedback. Students were found satisfactory regarding above factors. The teachers of Commerce faculty were orally instructed to engage classes regularly. More books added to the library as per suggestions.