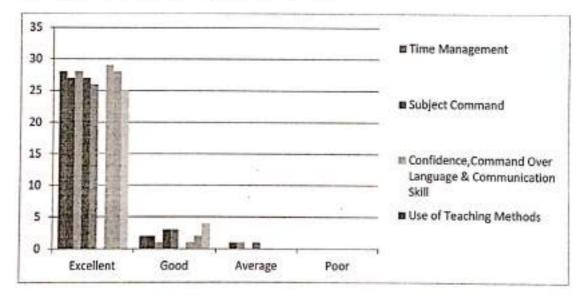

#### Analysis of Students' Feedback

Yes. The feedbacks were sought from the students regarding institution, about classroom, sports facility, library facility, placement, administrative staff, laboratory, extra curriculum and overall rating. 75% students rated excellent for the overall facility in the college.

Students found curriculum good and excellent. For departmental feedback, they are satisfied with the teacher's performance, subject command, confidence, communication skills, use of teaching aids, internal evaluation, laboratory interaction, class control, guidance, and conduct were the questions for feedback. Students were found satisfactory regarding above factors. The teachers of Commerce faculty were orally instructed to engage classes regularly. More books added to the library as the students' demands.