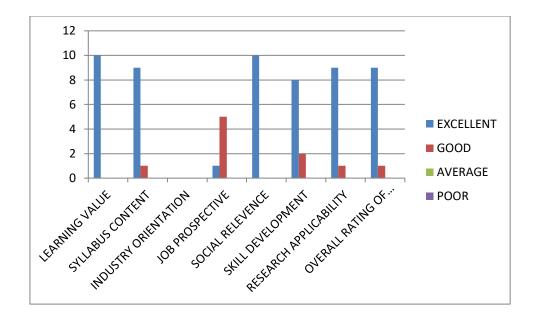

Students found curriculum good and excellent. For departmental feedback, they are satisfied with the teachers' performances. Time management, subject command, confidence, communication skill, use of teaching aids, internal evaluation, laboratory interaction, class control, guidance and conduct were the questions for feedback. Students were found satisfactory regarding above factors. The teachers of Commerce faculty were orally instructed to engage classes regularly. More books added to the library as per suggestions.