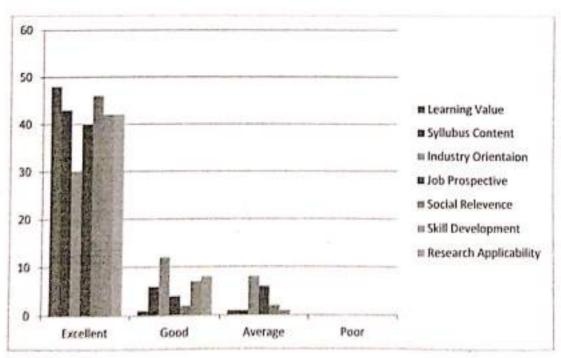

# **B.A. CURRLUM**

**B.A. TEACHER EVALUATION (ENGLISH)** 

(Students are required to rate the courses on the following attributes (giving tick mark  $\sqrt{}$ ) as per 4point scale shown below)

| Sr.<br>No. |                                                                                                                            | Excellent     | Good | Average | Poor   |
|------------|----------------------------------------------------------------------------------------------------------------------------|---------------|------|---------|--------|
|            | t l : Institutional                                                                                                        |               |      |         |        |
| 1          | Class Room                                                                                                                 | 1             | 1.1  |         |        |
| 2          | Sports Facility                                                                                                            |               | 1    |         |        |
| 3          | Placement                                                                                                                  |               |      |         |        |
| 4          | Library Facility                                                                                                           | 1             |      |         | 1      |
| 5          | Interaction with Administration                                                                                            |               |      |         |        |
| 6          | Laboratory & Internet                                                                                                      | 1.1.1.1.1.1.1 | 1.   | 1       |        |
| 7          | Extra- curricular activities                                                                                               | V             |      |         |        |
| 1          | Overall rating of the Institute                                                                                            | a             | V    |         | 10000  |
| art        | II : Curriculum                                                                                                            | 6             |      |         |        |
|            | Learning Value (in terms of<br>knowledge, concepts, manual skills,<br>analytical abilities and broadening<br>perspectives) |               |      |         |        |
| -          | Syllabus Content                                                                                                           | V             |      |         |        |
|            | Industry Orientation                                                                                                       |               |      |         |        |
| -          | Job Prospective                                                                                                            |               |      |         | -      |
| -          | Social Relevance                                                                                                           |               | ~    |         | -      |
|            | Skill development                                                                                                          |               |      |         |        |
|            | Research applicability                                                                                                     |               |      |         | Sec. 1 |