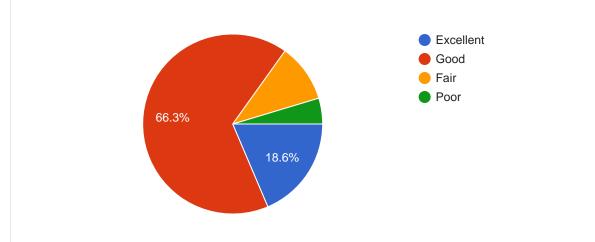

#### Analysis of Students' Feedback

Yes. The feedbacks were sought from the students regarding institution, about classroom, sports facility, library facility, placement, administrative staff, laboratory, extra curriculum and overall rating. 75% students rated excellent for the overall facility in the college.

#### Analysis of Students Feedback

The feedbacks were sought from the students regarding institution, classroom, sports facility, library facility, placement, administrative staff, laboratory, extra curriculum and overall rating 80 percent students rated excellent for the overall facility in the college.