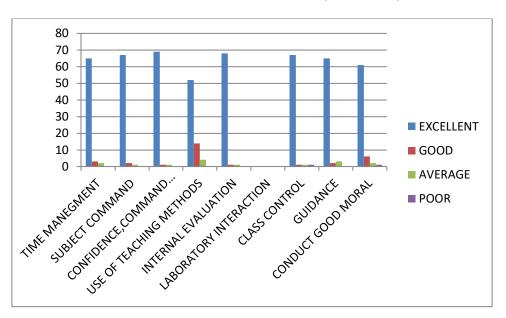

#### Analysis of Students' Feedback

Yes. The feedbacks were sought from the students regarding institution, about classroom, sports facility, library facility, placement, administrative staff, laboratory, extra curriculum and overall rating. 75% students rated excellent for the overall facility in the college.

Students found curriculum good and excellent. For departmental feedback, they are satisfied with the teacher's performance, subject command, confidence, communication skills, use of teaching aids, internal evaluation, laboratory interaction, class control, guidance, and conduct were the questions for feedback. Students were found satisfactory regarding above factors. The teachers of Commerce faculty were orally instructed to engage classes regularly. More books added to the library as the students' demands.