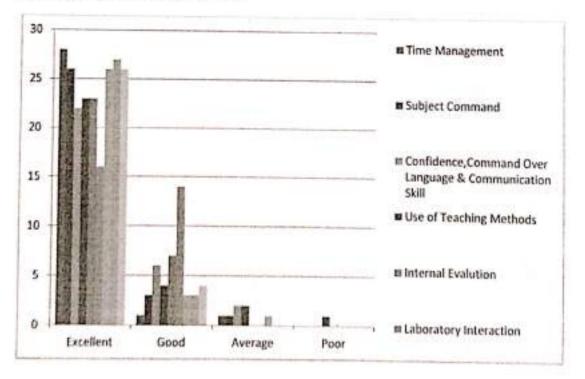

uestions for feedback. Students were found satisfactory regarding above factors. More classrooms added to the building as per the need.

#### **B.A.Institutional**



Principal Lokmanya Mehavidyalaya Warora

#### B.com. Institutional



#### **B.Sc. Institutions**



0

#### PG. Institutional



P









5

#### B.Sc. Curriculum



#### PG. Curriculum



4

#### B.A.Dept. of History-Teacher evaluation (DR.D.P.LONKAR)





5

B.A. Dept. of Political Science-Teacher evaluation (DR.T.S.MANE)



B.A .Dept. of Sociology-Teacher evaluation (DR.S.N. Pilgulwar )



### B.A. Dept. of English-teacher Evaluation (DR.S.N.PURI)

B.A. Dept. of Marathi-Teacher Evaluation (DR.J.P.SHASTRI)





### B.A. Dept. of Economics-Teacher Evaluation (DR.R.B.SHENDE)

#### **Commerce Faculty-Teachers Evaluation**



Science Faculty-Teacher Evaluation

P



#### P.G.(MAR, ENG, POL, SOC, ECO, HIS)-Teachers Evaluation



រោទខ្មែរងា Lokmanya Mahavioyalaya Warota

### Lokmanya Mahavidyalaya, Warora Dist. Chandrapur Internal Quality Assurance Cell (IQAC) Students Feedback Form for Institution, Course and Teachers' Evaluation

B.A.I

| Name<br>Email address | ** . | Uma Hazeibhau Dadmal           |
|-----------------------|------|--------------------------------|
| Contact No            |      | 9689352146                     |
| Name of the College   | 1    | Lokmanya Mahavidyalaya Idanose |
| Class                 | :    | BA-I Year                      |
| Enrollment year       | 2    |                                |
| Semester              |      | П                              |
| Date