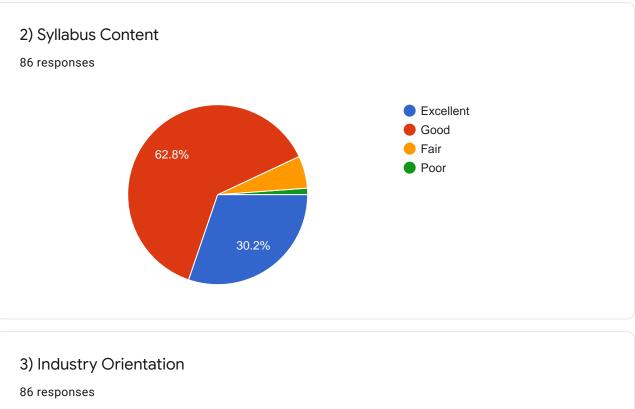

(Students are required to rate the courses on the following attributes (giving tick mark  $\sqrt{}$ ) as per 4point scale shown below)

| Sr.<br>No. |                                                                                                                            | Excellent     | Good | Average | Poor   |
|------------|----------------------------------------------------------------------------------------------------------------------------|---------------|------|---------|--------|
|            | t l : Institutional                                                                                                        |               |      |         |        |
| 1          | Class Room                                                                                                                 | 1             | 1.1  |         |        |
| 2          | Sports Facility                                                                                                            |               | 1    |         |        |
| 3          | Placement                                                                                                                  |               |      |         |        |
| 4          | Library Facility                                                                                                           | 1             |      |         | 1      |
| 5          | Interaction with Administration                                                                                            |               |      |         |        |
| 6          | Laboratory & Internet                                                                                                      | 1.1.1.1.1.1.1 | 1.   | 1       |        |
| 7          | Extra- curricular activities                                                                                               | V             |      |         |        |
| 1          | Overall rating of the Institute                                                                                            | a             | V    |         | 10000  |
| art        | II : Curriculum                                                                                                            | 6             |      |         |        |
|            | Learning Value (in terms of<br>knowledge, concepts, manual skills,<br>analytical abilities and broadening<br>perspectives) |               |      |         |        |
| -          | Syllabus Content                                                                                                           | V             |      |         |        |
|            | Industry Orientation                                                                                                       |               |      |         |        |
| -          | Job Prospective                                                                                                            |               |      |         | -      |
| -          | Social Relevance                                                                                                           |               | ~    |         | -      |
|            | Skill development                                                                                                          |               |      |         |        |
|            | Research applicability                                                                                                     |               |      |         | Sec. 1 |