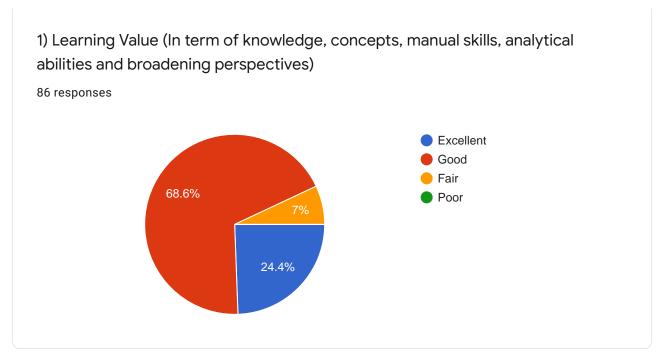

(Students are required to rate the courses on the following attributes (giving tick mark  $\sqrt{}$ ) as per 4point scale shown below)

| Sr.<br>No. |                                                                                                                            | Excellent     | Good | Average | Poor   |
|------------|----------------------------------------------------------------------------------------------------------------------------|---------------|------|---------|--------|
|            | t l : Institutional                                                                                                        |               |      |         |        |
| 1          | Class Room                                                                                                                 | 1             | 1.1  |         |        |
| 2          | Sports Facility                                                                                                            |               | 1    |         |        |
| 3          | Placement                                                                                                                  |               |      |         |        |
| 4          | Library Facility                                                                                                           | 1             |      |         | 1      |
| 5          | Interaction with Administration                                                                                            |               |      |         |        |
| 6          | Laboratory & Internet                                                                                                      | 1.1.1.1.1.1.1 | 1.   | 1       |        |
| 7          | Extra- curricular activities                                                                                               | V             |      |         |        |
| 1          | Overall rating of the Institute                                                                                            | a             | V    |         | 10000  |
| art        | II : Curriculum                                                                                                            | 6             |      |         |        |
|            | Learning Value (in terms of<br>knowledge, concepts, manual skills,<br>analytical abilities and broadening<br>perspectives) |               |      |         |        |
| -          | Syllabus Content                                                                                                           | V             |      |         |        |
|            | Industry Orientation                                                                                                       |               |      |         |        |
| -          | Job Prospective                                                                                                            |               |      |         | -      |
| -          | Social Relevance                                                                                                           |               | ~    |         | -      |
|            | Skill development                                                                                                          |               |      |         |        |
|            | Research applicability                                                                                                     |               |      |         | Sec. 1 |