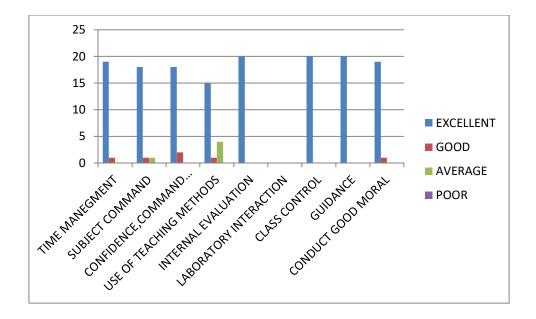

#### Analysis of Students' Feedback

Yes. Feedback is collected and evaluated in the following respect:

1. Time Management; 2. Subject Command; 3. Confidence, Confidence and Communication Skills; 4. Use of Teaching Aids; 5. Internal Evaluation; 6. Laboratory Interaction; 7. Class Control; 8. Guidance; 9. Conduct.

Students found curriculum good and excellent. For departmental feedback, they are satisfied with the teachers' performances. Time management, subject command, confidence, communication skill, use of teaching aids, internal evaluation, laboratory interaction, class control, guidance and conduct were the questions for feedback. Students were found satisfactory regarding above factors. The teachers of Commerce faculty were orally instructed to engage classes regularly. More books added to the library as per suggestions.