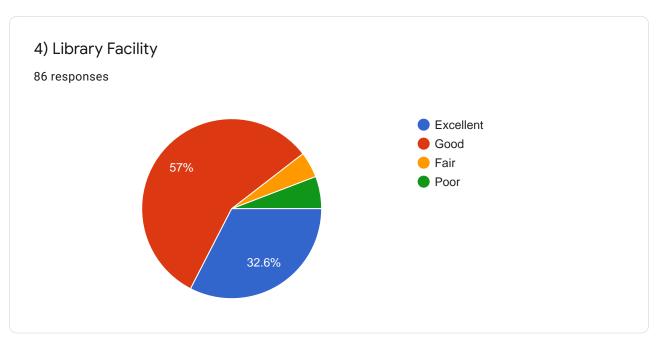

# Students Feedback Form for Institution, Course and Teacher's Evaluation 2020-21 86 responses

Name :

86 responses

Achal Ajay Reddy

Shruti gopal shrikhandwar

Pawan Namdeo Shende

Pankaj vinodrao chamate

Anita Bhise

(Students are required to rate the courses on the following attributes (giving tick mark  $\sqrt{}$ ) as per 4point scale shown below)

| Sr.<br>No. |                                                                                                                            | Excellent     | Good | Average | Poor   |
|------------|----------------------------------------------------------------------------------------------------------------------------|---------------|------|---------|--------|
|            | t l : Institutional                                                                                                        |               |      |         |        |
| 1          | Class Room                                                                                                                 | 1             | 1.1  |         |        |
| 2          | Sports Facility                                                                                                            |               | 1    |         |        |
| 3          | Placement                                                                                                                  |               |      |         |        |
| 4          | Library Facility                                                                                                           | 1             |      |         | 1      |
| 5          | Interaction with Administration                                                                                            |               |      |         |        |
| 6          | Laboratory & Internet                                                                                                      | 1.1.1.1.1.1.1 | 1.   | 1       |        |
| 7          | Extra- curricular activities                                                                                               | V             |      |         |        |
| 1          | Overall rating of the Institute                                                                                            | a             | V    |         | 10000  |
| art        | II : Curriculum                                                                                                            | 6             |      |         |        |
|            | Learning Value (in terms of<br>knowledge, concepts, manual skills,<br>analytical abilities and broadening<br>perspectives) |               |      |         |        |
| -          | Syllabus Content                                                                                                           | V             |      |         |        |
|            | Industry Orientation                                                                                                       |               |      |         |        |
| -          | Job Prospective                                                                                                            |               |      |         | -      |
| -          | Social Relevance                                                                                                           |               | ~    |         | -      |
|            | Skill development                                                                                                          |               |      |         |        |
|            | Research applicability                                                                                                     |               |      |         | Sec. 1 |