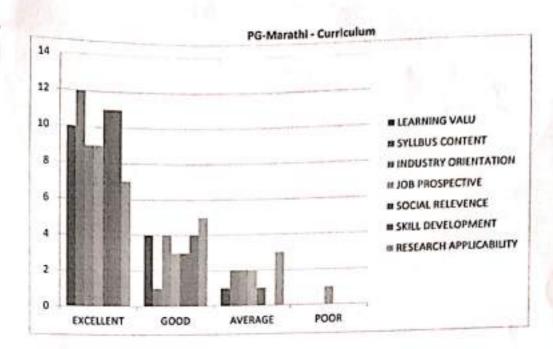

m, sports facility, library facility, placement, administrative staff, laboratory, extra curriculum and overall rating. 75% students rated excellent for the overall facility in the college.

Students found curriculum good and excellent. For departmental feedback, they are satisfied with the teacher's performance, subject command, confidence, communication skills, use of teaching aids, internal evaluation, laboratory interaction, class control, guidance, and conduct were the questions for feedback. Students were found satisfactory regarding above factors. The teachers of Commerce faculty were orally instructed to engage classes regularly. More books added to the library as the students' demands.



Scanned with CamScanner



PG - English, Institutional



15



5. YO

1 . 4 . Ho &











**Evaluation of Department of History** 



05



Evaluation of Department of Sociology





Evaluation of Department of Marathi





Principal Lokmanya Mehavidyalaya Warora

# Students Feedback Form for Institution, Course and Teacher's Evaluation 2020-21 86 responses

Name :

86 responses

Achal Ajay Reddy

Shruti gopal shrikhandwar

Pawan Namdeo Shende

Pankaj vinodrao chamate

Anita Bhise

TilaK Raju Wankhede

**Devanand Shankar Gandhare** 

Ramkrushna Bhalchandra Ramteke

Swapnil sakharkar



Email Address :

86 responses

reddyachal@gmail.com

shrikhandwarshruti@gmail.com

pawanshende64@gmail.com

pankajchamate121@gmail.com

anubhise20@gmail.com

tilakwankhede2432@gmail.com

devanandgandhare4@gmail.com

Kanharamteke@gmail.com

ssakharkar45@gmail.com



| Contact No. :<br>86 respons