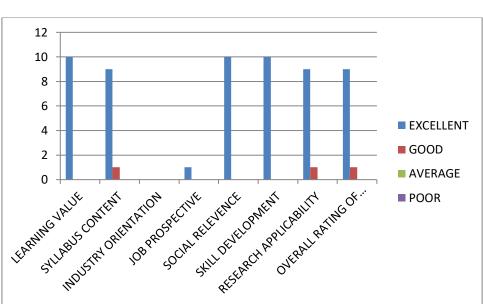

The feedback were sought from the students regarding institution about classroom, sport facility, library facility, placement, administrative staff, laboratory, extra curriculum and overall rating. 60% students rated good for the overall facilities in the college. They have not answered placement since on campus placement is not done.

Students found curriculum good and excellent. For departmental feedback, they are satisfied with the teachers' performances. Time management, subject command, confidence, communication skill, use of teaching aids, internal evaluation, laboratory interaction, class control, guidance and conduct were the questions for feedback. Students were found satisfactory regarding above factors. The teachers of Commerce faculty were orally instructed to engage classes regularly. More books added to the library as per suggestions.