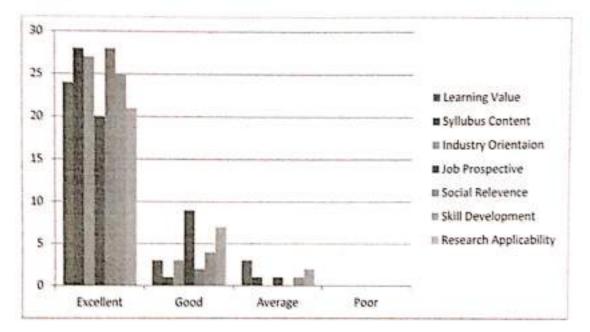

# **B.A. CURRLUM**

**B.A. TEACHER EVALUATION (ENGLISH)** 

(Students are required to rate the courses on the following attributes (giving tick mark  $\sqrt{}$ ) as per 4point scale shown below)

| Sr.<br>No. |                                                                                                                            | Excellent     | Good | Average | Poor   |
|------------|----------------------------------------------------------------------------------------------------------------------------|---------------|------|---------|--------|
|            | t l : Institutional                                                                                                        |               |      |         |        |
| 1          | Class Room                                                                                                                 | 1             | 1.1  |         |        |
| 2          | Sports Facility                                                                                                            |               | 1    |         |        |
| 3          | Placement                                                                                                                  |               |      |         |        |
| 4          | Library Facility                                                                                                           | 1             |      |         | 1      |
| 5          | Interaction with Administration                                                                                            |               |      |         |        |
| 6          | Laboratory & Internet                                                                                                      | 1.1.1.1.1.1.1 | 1.   | 1       |        |
| 7          | Extra- curricular activities                                                                                               | V             |      |         |        |
| 1          | Overall rating of the Institute                                                                                            | a             | V    |         | 10000  |
| art        | II : Curriculum                                                                                                            | 6             |      |         |        |
|            | Learning Value (in terms of<br>knowledge, concepts, manual skills,<br>analytical abilities and broadening<br>perspectives) |               |      |         |        |
| -          | Syllabus Content                                                                                                           | V             |      |         |        |
|            | Industry Orientation                                                                                                       |               |      |         |        |
| -          | Job Prospective                                                                                                            |               |      |         | -      |
| -          | Social Relevance                                                                                                           |               | ~    |         | -      |
|            | Skill development                                                                                                          |               |      |         |        |
|            | Research applicability                                                                                                     |               |      |         | Sec. 1 |