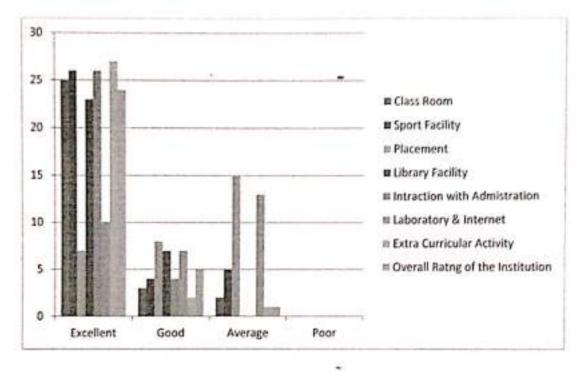

#### Analysis of Students Feedback

The feedbacks were sought from the students regarding institution, classroom, sports facility, library facility, placement, administrative staff, laboratory, extra curriculum and overall rating 80 percent students rated excellent for the overall facility in the college.

Students found curriculum good and excellent. Few students found it average. For departmental feedback, they were satisfied with the teachers' performance. Confidence, communication skills, subject command, use of teaching aids, internal evaluation, laboratory interaction, class control, guidance and conduct were the questions for feedback. Students were found satisfactory regarding above factors. More classrooms added to the building as per the need.