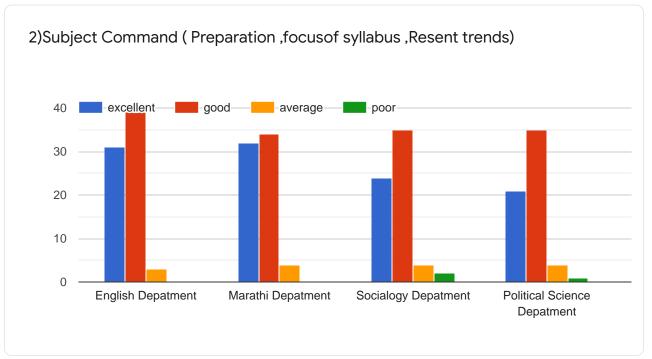

## Part 2 : Curriculum

Part 3 : Evaluation of Department

4) Use of Teaching Methods/Aids (Audiovisual, Innovativeness, Developing interactive session and motivating for analytical thinking)

Google Forms

This content is neither created nor endorsed by Google. Report Abuse - Terms of Service - Privacy Policy.