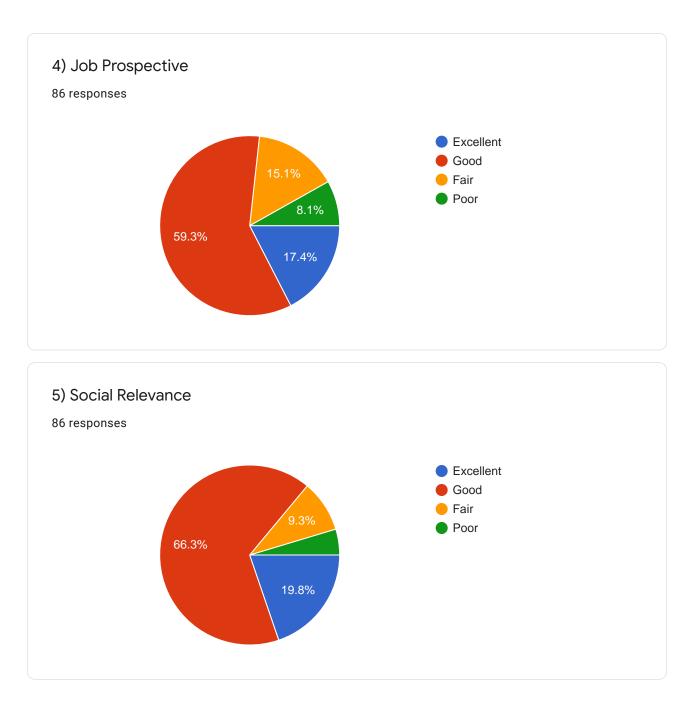

## Part 2 : Curriculum

Part 3 : Evaluation of Department

4) Use of Teaching Methods/Aids (Audiovisual, Innovativeness, Developing interactive session and motivating for analytical thinking)

Google Forms

This content is neither created nor endorsed by Google. Report Abuse - Terms of Service - Privacy Policy.

(Students are required to rate the courses on the following attributes (giving tick mark  $\sqrt{}$ ) as per 4point scale shown below)

| Sr.<br>No. |                                                                                                                            | Excellent     | Good | Average | Poor   |
|------------|----------------------------------------------------------------------------------------------------------------------------|---------------|------|---------|--------|
|            | t l : Institutional                                                                                                        |               |      |         |        |
| 1          | Class Room                                                                                                                 | 1             | 1.1  |         |        |
| 2          | Sports Facility                                                                                                            |               | 1    |         |        |
| 3          | Placement                                                                                                                  |               |      |         |        |
| 4          | Library Facility                                                                                                           | 1             |      |         | 1      |
| 5          | Interaction with Administration                                                                                            |               |      |         |        |
| 6          | Laboratory & Internet                                                                                                      | 1.1.1.1.1.1.1 | 1.   | 1       |        |
| 7          | Extra- curricular activities                                                                                               | V             |      |         |        |
| 1          | Overall rating of the Institute                                                                                            | a             | V    |         | 10000  |
| art        | II : Curriculum                                                                                                            | 6             |      |         |        |
|            | Learning Value (in terms of<br>knowledge, concepts, manual skills,<br>analytical abilities and broadening<br>perspectives) |               |      |         |        |
| -          | Syllabus Content                                                                                                           | V             |      |         |        |
|            | Industry Orientation                                                                                                       |               |      |         |        |
| -          | Job Prospective                                                                                                            |               |      |         | -      |
| -          | Social Relevance                                                                                                           |               | ~    |         | -      |
|            | Skill development                                                                                                          |               |      |         |        |
|            | Research applicability                                                                                                     |               |      |         | Sec. 1 |