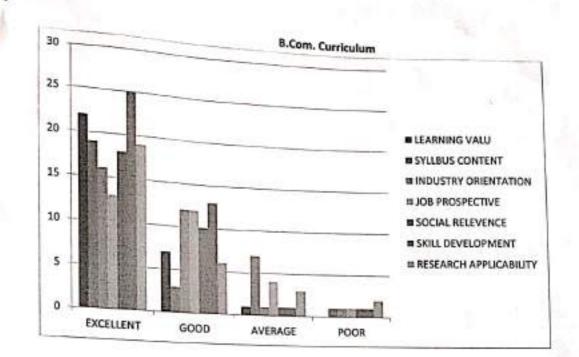

## **B.COM INSTITUTIONAL**

**B.COM CURRICULAM** 

Students found curriculum good and excellent. For departmental feedback, they are satisfied with the teacher's performance, subject command, confidence, communication skills, use of teaching aids, internal evaluation, laboratory interaction, class control, guidance, and conduct were the questions for feedback. Students were found satisfactory regarding above factors. The teachers of Commerce faculty were orally instructed to engage classes regularly. More books added to the library as the students' demands.