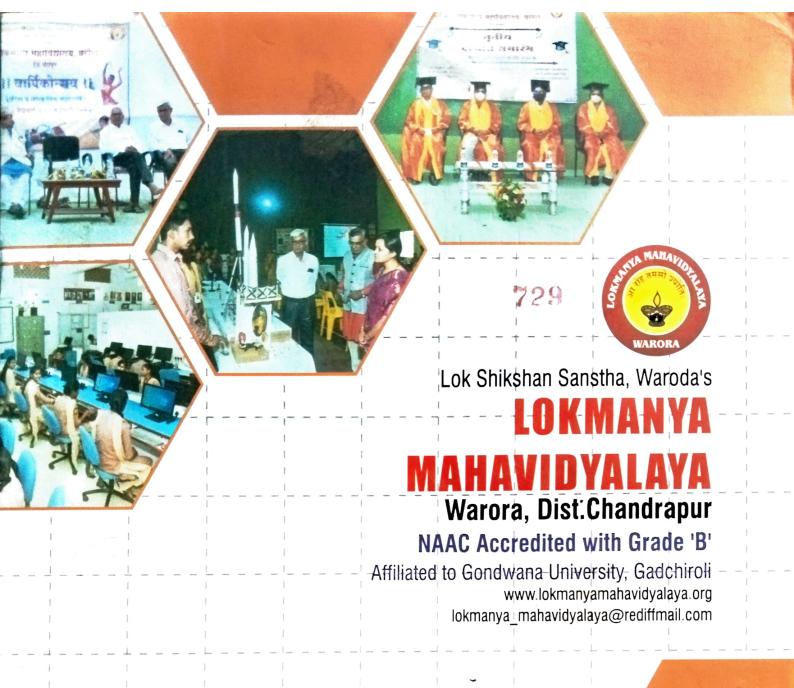

# Lokmanya Mahavidyalaya, Warora (Estd. 1998)

Lok Shikshan Sanstha, Warora, a facilitator of quality education, came into existence in 1951. Since its very inception, the Sanstha has been striving hard to continue its journey towards academic excellence and cultural refinement. Among the host of educational institutions run by the Sanstha, Lokmanya Mahavidyalaya is comparatively a new addition. Established just about twenty four years ago in 1998, the Mahavidyalaya has grown considerably from insignificant infancy to significant adolescence. Its growth, as an educational institution, has witnessed a quality change in the teaching-learning environment of the tribal-dominated township of warora, and its suburb of rustics and less urbane.

Of course, the Mahavidyalaya imparts co-education, but, because of its prime location and its adherence to student-centric philosophy of pedagogy, it is most suitable for the weaker gender. Within a very short span of time, the college has got recognition from U.G.C. under 2(f) and 12(B) sections of U.G.C. Act 1956. Moreover, it has been assessed and accredited by National Council Assessment and Accreditation (NAAC), Bangalore and has got Grade 'B'. Recently, the college has obtained ISO recognition.

Fully computerized administrative office with the facilities of Internet and uninterrupted power supply through solar-voltic power generating system, spacious library with commendably good collection of quality books, journals and other reading material, a well-equipped computer centre, and a set of scholarly qualified faculties make the college a centre of excellent learning. A well-developed play ground, indoor sports facility and exquisite sports material add to the facilities necessary for the round development of the learners.