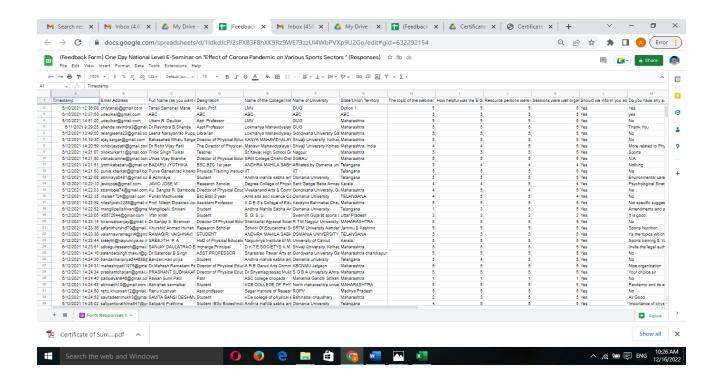

#### National Level Webinar on "Intellectual Property Rights" by Department of IQAC

Date of Certificate: 07/04/2020

| 12 | :06 PM     | 000                           |                                        |                        |                                                                                     |                                                    |                         |                                                |   |                                                                              | "                                        | ا <b>ا،</b> ۞ ئِ                                                                | Vo<br>WiFi                                           | <u>,   ह</u> ि                                                     | <b>1</b> 59                                                     |
|----|------------|-------------------------------|----------------------------------------|------------------------|-------------------------------------------------------------------------------------|----------------------------------------------------|-------------------------|------------------------------------------------|---|------------------------------------------------------------------------------|------------------------------------------|---------------------------------------------------------------------------------|------------------------------------------------------|--------------------------------------------------------------------|-----------------------------------------------------------------|
|    | A          | В                             | C                                      | D                      | E                                                                                   | F                                                  | G                       | Н                                              | 1 | J                                                                            | k                                        | L                                                                               | М                                                    | 11                                                                 | 0                                                               |
| 1  | Timestamp  | Email address                 | Full Name (as you want on certificate) | Designation            | Name of the College/Inditation                                                      | Name of University                                 |                         | The topic of<br>the webiner<br>was<br>Relevant |   | Resource<br>persons were<br>well<br>prepared and<br>focused on<br>the topic. | Sessions<br>were<br>well<br>orgnize<br>d | Should we inform<br>you about such<br>webinars<br>organized in the<br>college.? | Overall,<br>how<br>would you<br>rate the<br>webinar. | Do you have<br>any<br>suggestions for<br>future webinar<br>topics? | Suggestions if any                                              |
| 8  | 04/07/2020 | bnisar49@gmail.<br>com        | Mr. NISAR<br>AHMAD BHAT                | Research<br>Scholar    | Department of Law                                                                   | University of Kashmir                              | Jammu and<br>Kashmir UT | 5                                              | 5 | 4                                                                            | 4                                        | Yes                                                                             | 4                                                    |                                                                    | No                                                              |
| 9  | 04/07/2020 | svatitaur@gmail.              | Taur Swati<br>Madhukar                 | 20 00 000              | Channa Basweshwar science college latur.                                            | Maharashtra board                                  | Maharashtr<br>a         | 4                                              | 5 | 5                                                                            | 4                                        | Yes                                                                             | 5                                                    |                                                                    | No.                                                             |
| 10 | 04/07/2020 | yuvarajkamble01<br>@gmail.com | Prof. V. N.<br>KAMBLE                  | - 2                    | 201 <b>5</b> (27/2) 8 <b>5</b> (17)                                                 | Sant Gadge baba amaravati<br>university amaravati  | Maharashtr<br>a         | 4                                              | 5 | 5                                                                            | 4                                        | Yes                                                                             | 4                                                    |                                                                    | Nice subject                                                    |
|    | 04/07/2020 | csuresha3@gma<br>il.com       | Dr. Suresha, C                         | Assistant              | Govi Arts, Commerce and<br>Postgraduate College-<br>Autonomous, Hassan,<br>Kamataka | University of Mysore                               | State                   | 5                                              | 5 | 5                                                                            | 5                                        | Yes                                                                             | 5                                                    |                                                                    | Very informative p                                              |
| 12 | 04/07/2020 | ssabrol98@gmail<br>.com       | Shikha Abrol                           |                        | Swami Swatantranand<br>Memorial College Dinanagar<br>Punjab                         | Guru Nanak Dev University<br>Amritsar Punjab       | Punjab                  | 5                                              | 5 | 5                                                                            | 5                                        | Yes                                                                             | 5                                                    |                                                                    | Thank you for the                                               |
| 13 | 04/07/2020 | chandanmv805@<br>gmail.com    | CHANDAN M V                            | PASSON (1993)          |                                                                                     | Department of Social Work,<br>Bangalore University | Kamataka                | 5                                              | 5 | 5                                                                            | 5                                        | Yes                                                                             | 5                                                    |                                                                    | International webi                                              |
| 14 | 04/07/2020 | panichakra60@g<br>mail.com    | Mr.CHAKRAPA<br>NI SAHU                 |                        | Model Degree College<br>Nabarangpur Odisha                                          | Berhampur University                               | Odisha                  | 5                                              | 5 | 5                                                                            | 5                                        | Yes                                                                             | 5                                                    |                                                                    | Right decision at times                                         |
| 15 | 04/07/2020 | venkatramharish<br>@gmail.com | Harish<br>Venkatram<br>Saripella       | Student                | IFMR                                                                                | IFMR                                               | Andhra<br>Pradesh       | 5                                              | 5 | 5                                                                            | 5                                        | Yes                                                                             | 5                                                    |                                                                    | NA                                                              |
| 16 | 04/07/2020 | kumudasi11@g<br>mail.com      | Kumuda,S.L.                            |                        | Smt.G.B.Ankalakoti GFGC<br>Shiggaon Haveri District                                 | Kamataka University<br>Dharwad                     | Kamataka                | 5                                              | 5 | 5                                                                            | 5                                        | Yes                                                                             | 5                                                    |                                                                    | Overall, the sessic<br>nice and and info<br>thanks for the orga |
| 17 | 04/07/2020 |                               | Dr. Dattarao<br>Uttamrao<br>Rathod     | Assistant<br>Professor | Nandinibai Wamanrao Girls                                                           | KBC NM                                             | Maharashtr              | 5                                              | 5 | 5                                                                            | 5                                        | Vac                                                                             | 5                                                    |                                                                    | Nathana                                                         |