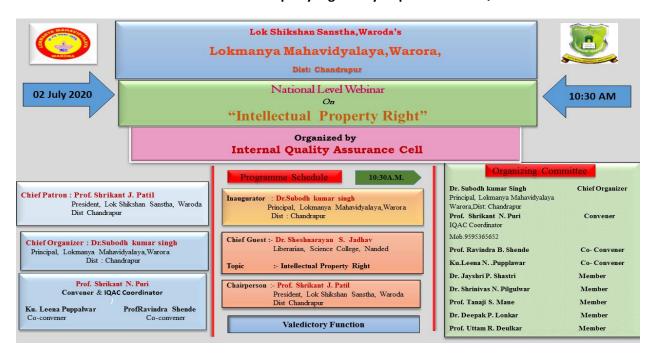

#### National Level Webinar on "Intellectual Property Rights" by Department of IQAC

Date of Certificate: 07/04/2020

| 12 | :06 PM     | 000                           |                                        |                        |                                                                                     |                                                    |                         |                                                |   |                                                                              | "                                        | ا <b>ا،</b> ۞ ئِ                                                                | Vo<br>WiFi                                           | <u>,   ह</u> ि                                                     | <b>1</b> 59                                                     |
|----|------------|-------------------------------|----------------------------------------|------------------------|-------------------------------------------------------------------------------------|----------------------------------------------------|-------------------------|------------------------------------------------|---|------------------------------------------------------------------------------|------------------------------------------|---------------------------------------------------------------------------------|------------------------------------------------------|--------------------------------------------------------------------|-----------------------------------------------------------------|
|    | A          | В                             | C                                      | D                      | E                                                                                   | F                                                  | G                       | Н                                              | 1 | J                                                                            | k                                        | L                                                                               | М                                                    | 11                                                                 | 0                                                               |
| 1  | Timestamp  | Email address                 | Full Name (as you want on certificate) | Designation            | Name of the College/Inditation                                                      | Name of University                                 |                         | The topic of<br>the webiner<br>was<br>Relevant |   | Resource<br>persons were<br>well<br>prepared and<br>focused on<br>the topic. | Sessions<br>were<br>well<br>orgnize<br>d | Should we inform<br>you about such<br>webinars<br>organized in the<br>college.? | Overall,<br>how<br>would you<br>rate the<br>webinar. | Do you have<br>any<br>suggestions for<br>future webinar<br>topics? | Suggestions if any                                              |
| 8  | 04/07/2020 | bnisar49@gmail.<br>com        | Mr. NISAR<br>AHMAD BHAT                | Research<br>Scholar    | Department of Law                                                                   | University of Kashmir                              | Jammu and<br>Kashmir UT | 5                                              | 5 | 4                                                                            | 4                                        | Yes                                                                             | 4                                                    |                                                                    | No                                                              |
| 9  | 04/07/2020 | svatitaur@gmail.              | Taur Swati<br>Madhukar                 | 20 00 000              | Channa Basweshwar science college latur.                                            | Maharashtra board                                  | Maharashtr<br>a         | 4                                              | 5 | 5                                                                            | 4                                        | Yes                                                                             | 5                                                    |                                                                    | No.                                                             |
| 10 | 04/07/2020 | yuvarajkamble01<br>@gmail.com | Prof. V. N.<br>KAMBLE                  | - 2                    | 201 <b>5</b> (27/2) 8 <b>5</b> (17)                                                 | Sant Gadge baba amaravati<br>university amaravati  | Maharashtr<br>a         | 4                                              | 5 | 5                                                                            | 4                                        | Yes                                                                             | 4                                                    |                                                                    | Nice subject                                                    |
|    | 04/07/2020 | csuresha3@gma<br>il.com       | Dr. Suresha, C                         | Assistant              | Govi Arts, Commerce and<br>Postgraduate College-<br>Autonomous, Hassan,<br>Kamataka | University of Mysore                               | State                   | 5                                              | 5 | 5                                                                            | 5                                        | Yes                                                                             | 5                                                    |                                                                    | Very informative p                                              |
| 12 | 04/07/2020 | ssabrol98@gmail<br>.com       | Shikha Abrol                           |                        | Swami Swatantranand<br>Memorial College Dinanagar<br>Punjab                         | Guru Nanak Dev University<br>Amritsar Punjab       | Punjab                  | 5                                              | 5 | 5                                                                            | 5                                        | Yes                                                                             | 5                                                    |                                                                    | Thank you for the                                               |
| 13 | 04/07/2020 | chandanmv805@<br>gmail.com    | CHANDAN M V                            | PASSON (1993)          |                                                                                     | Department of Social Work,<br>Bangalore University | Kamataka                | 5                                              | 5 | 5                                                                            | 5                                        | Yes                                                                             | 5                                                    |                                                                    | International webi                                              |
| 14 | 04/07/2020 | panichakra60@g<br>mail.com    | Mr.CHAKRAPA<br>NI SAHU                 |                        | Model Degree College<br>Nabarangpur Odisha                                          | Berhampur University                               | Odisha                  | 5                                              | 5 | 5                                                                            | 5                                        | Yes                                                                             | 5                                                    |                                                                    | Right decision at times                                         |
| 15 | 04/07/2020 | venkatramharish<br>@gmail.com | Harish<br>Venkatram<br>Saripella       | Student                | IFMR                                                                                | IFMR                                               | Andhra<br>Pradesh       | 5                                              | 5 | 5                                                                            | 5                                        | Yes                                                                             | 5                                                    |                                                                    | NA                                                              |
| 16 | 04/07/2020 | kumudasi11@g<br>mail.com      | Kumuda,S.L.                            |                        | Smt.G.B.Ankalakoti GFGC<br>Shiggaon Haveri District                                 | Kamataka University<br>Dharwad                     | Kamataka                | 5                                              | 5 | 5                                                                            | 5                                        | Yes                                                                             | 5                                                    |                                                                    | Overall, the sessic<br>nice and and info<br>thanks for the orga |
| 17 | 04/07/2020 |                               | Dr. Dattarao<br>Uttamrao<br>Rathod     | Assistant<br>Professor | Nandinibai Wamanrao Girls                                                           | KBC NM                                             | Maharashtr              | 5                                              | 5 | 5                                                                            | 5                                        | Vac                                                                             | 5                                                    |                                                                    | Nathana                                                         |