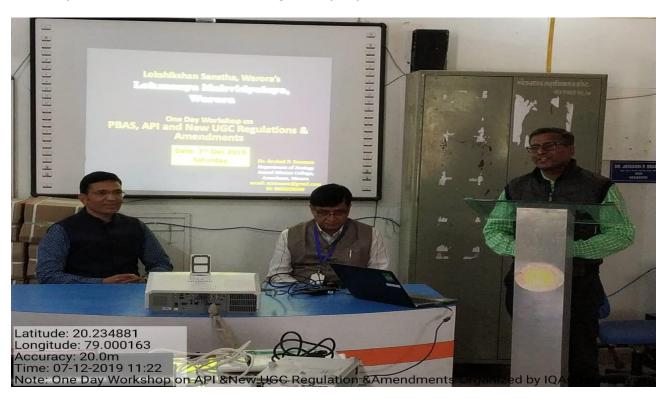

Organising Secretary, Dept. of Economics Lokmanya Mahavidyalaya, Warora

Principal okmanya Mahavidyalaya, Warora

idyałaya, Wetora

Workshop on Revised PBAS, API and CAS Orgnized By Dept of IQAC

#### National Webinar on Impact of COVID on 'Indeginous People in India' by Department of Sociology

One day National Webinar on 'Techniques of Acquiring API Scores and Submitting PBAS for University/ College Teachers' by IQAC