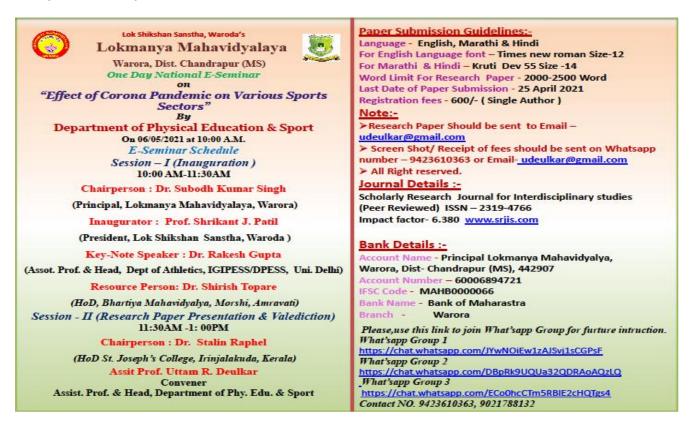

One day National E-Seminar on "Self- Reliant India (Atmnirbhar Bhart): Opportunities & Challenges" by Department of Economics

Session - II (Research Paper Presentation & Valediction) 11:30AM -1: 00PM

(Head & Professor, Dept of Economics, R.D.V.V

Topic- Self-reliant India & Agriculture Sector

Chairperson : Dr. Prakash B. Titare (Chairman-BOS in Economics, Gondwana University, Gadchiroli)

Resource Person: Dr. N.G.Pendse

Jabalpur)

About College: Lok Shikshan Sanstha, Waroda's Lokmanya Mahavidyalaya, Warora, Dist. Chandrapur (MS) was established in 1998 and has undergone the process of NAAC obtaining 'B' grade in the second cycle. It runs UG (Arts & Commerce) and PG (English & Marathi, and Research Centre in English & Marathi. The UGC-NRC with Internet facility, well-equipped language laboratory, indoor stadium, computerized library, with rich collection of books and journals, and fully automated administrative office are something the college feels proud of.

About e-Seminar: Self-reliant India (Atmanirbhar Bharat ) is a new concept but it is run in various forms from accient time as Ghandhi's Swadeshi Movement, Lokmanya Tilak's Chatusutri, Self-reliance objective of third five year plan, Protection Trade Policy, Make in India, Deglobalisation etc.

Self-reliant means Swavlamban & help to others in crucial time. Atmanirbharta is an important tool for the optimum use of natural & human resources in a country, this e-seminar aims at discovering some social & economical innovations.

1.Self-reliant India & Rural Development.

2. Self-reliant India & Women Empowerment 3.Self-reliant & Present Various Govt. Schemes

4.Recent changes in Banking & Industrial Sector

5.Covid 19 & its impact on human activities. 6.Self—reliant India & Budget 2021

7.Gig Economy, Industry 4.0 & De-globalisation 8.Self-reliant India & New Education Policy

9.Self-reliant India & New Agriculture Bills. 10.Emerging Challenges of Development.

11 History of Atmanirbhar Bhara

12. Self-reliant India & Women Enterpreneurship

ubmission of Paper-The Research Methodology (abstract, keywords, references etc.) should be followed in the paper. It should be typed in MS-Word, on A4 paper size, in 2100 words, for English-Times New Roman-12 font & For Marathi/Hindi-Krutidev55& Unicode font, Font Marathi/Hindi-Krutidev55& Unicode font, Font size 14, with double spacing. The research paper will be published in Scholarly Research Journal for Interdisciplinary Studies, ISSN 2319-4766 with Impact Factor 6.380. www.srjis.com Send your papers to shende-ravindra3@gmail.com on or before 31 May 2021& phone to confirmation Send your Registration + Deblication Reg. (in Judicia provided Charges) Res. Publication Fee (including postal charges) Rs. 600/- to Principal,Lokmanya Mahavidyalaya,Warora.

Bank of Maharashtra ,Branch Warora,

A\C.60006894721 , IFSC: MAHB0000066.

O'S GANTAINS COMMITTEE

O'S Jayshree P. Shawiti (Head, Menath Days.)
Dr. Jayshree P. Shawiti (Head, Menath Days.)
Dr. Shawina N. Pilgulmer (Head, Sociology Days.)
Pred. Tanniji S. Mana, Head, Ped. Sc. Days.)
Dr. Djanh, P. Leahan (Head, Heals Days.)
Prod. Uttam R. Deulhar (Devector, Phy. Ed. Days.)
Prod. Shrikani N. Pari (Head, English Days.)
Prof. Shrikani N. Pari (Head, English Days.)