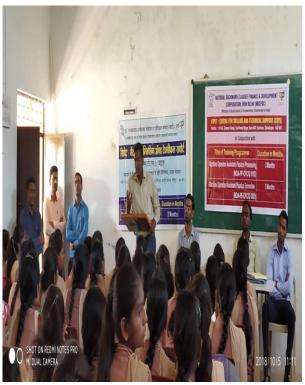

3.2.2 Number of workshops/seminars/conferences including programs conducted on Research Methodology, Intellectual Property Rights (IPR) and entrepreneurship during the last five years.

One day Workshop on Choice Based Credit System Organized by Dept. of Marathi, English, Sociology, History & Political Science

"Workshop on Plastic Industry" Orgnized By CIPET, Chandrapur, NSS & Dept of Sociology.