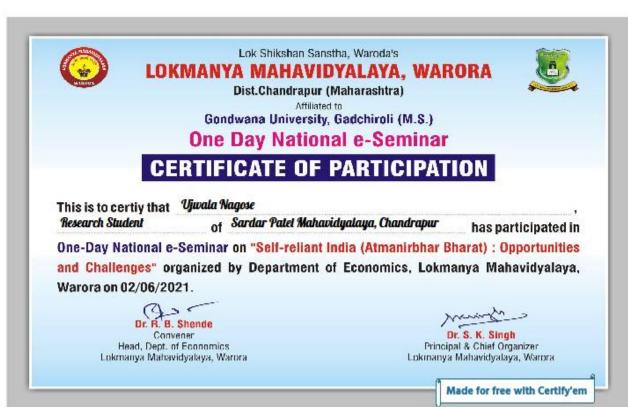

One day National E-Seminar on "Self- Reliant India (Atmnirbhar Bhart): Opportunities & Challenges" by Department of Economics

Session - II (Research Paper Presentation & Valediction) 11:30AM -1: 00PM

(Head & Professor, Dept of Economics, R.D.V.V

Topic- Self-reliant India & Agriculture Sector

Chairperson : Dr. Prakash B. Titare (Chairman-BOS in Economics, Gondwana University, Gadchiroli)

Resource Person: Dr. N.G.Pendse

Jabalpur)

About College: Lok Shikshan Sanstha, Waroda's Lokmanya Mahavidyalaya, Warora, Dist. Chandrapur (MS) was established in 1998 and has undergone the process of NAAC obtaining 'B' grade in the second cycle. It runs UG (Arts & Commerce) and PG (English & Marathi, and Research Centre in English & Marathi. The UGC-NRC with Internet facility, well-equipped language laboratory, indoor stadium, computerized library, with rich collection of books and journals, and fully automated administrative office are something the college feels proud of.

About e-Seminar: Self-reliant India (Atmanirbhar Bharat ) is a new concept but it is run in various forms from accient time as Ghandhi's Swadeshi Movement, Lokmanya Tilak's Chatusutri, Self-reliance objective of third five year plan, Protection Trade Policy, Make in India, Deglobalisation etc.

Self-reliant means Swavlamban & help to others in crucial time. Atmanirbharta is an important tool for the optimum use of natural & human resources in a country, this e-seminar aims at discovering some social & economical innovations.