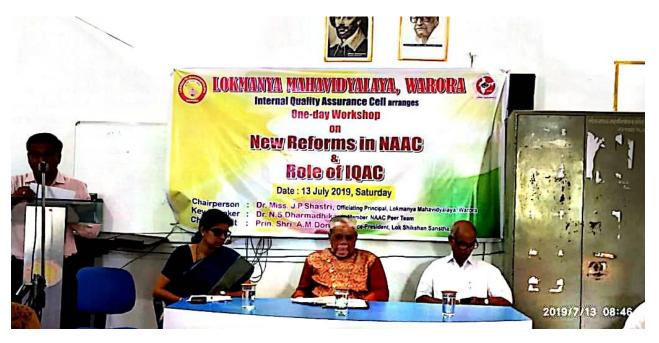

#### One day Workshop on "New Reforms in NAAC" Orgnized By IQAC

Workshop on "New Reforms in NAAC" Held in Lokmanya Mahavidyalaya

Dt. 13 July 2019

Warora

Internal Quality Assurance Cell (IQAC) of Lokmanya Mahavidyalaya, Warora organized an informative workshop on "New Reforms, in NAAC". The Incharge Principal of the college, Dr. Jayshree Shastri was in the chair while the Vice-President of Lok Shikshan Sanstha, Warora, Hon. Prin. Anil Dongare and the resource person Hon. Dr. N. S. Dharmadhikari, former Principal, Kholeshwar Mahavidyalaya, Ambejogai, were on the dais.

Dr. Dharmadhikari discussed the new reforms and crucial isssues in Heigher Education with the participants. He advised, as per new reforms, the extensive use of ICT, research based and innovative practices for the teaching. The students should learn to contribute to the betterment of society and environment. The teachers should acquir and explore the digital and technical skills. New methods of evaluation would help avoid monotonousness in the assessment. Prin. Dongare asserted that the Sanstha would provide resources and infrastructure required for the institutional development. Dr. Shastri gave her presidential remark.

IQAC coordinator, Prof. Shrikant Puri conducted the proceedings while Dr. Shrinivas Pilgulwar, UGC-NRC Coordinator, proposed the vote of thanks. The teaching and not-teaching staff of the college took an active part in the workshop.