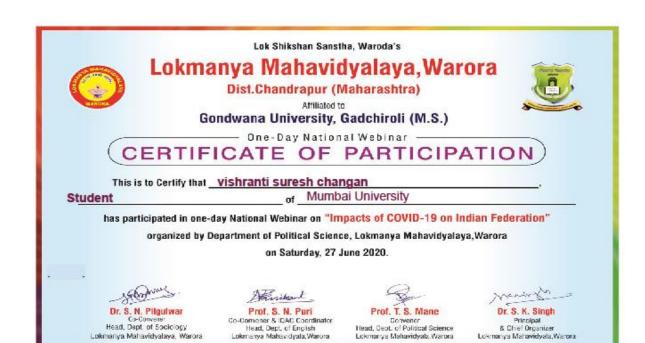

You tube Link https://www.youtube.com/watch?v=Julfu83nuSY

One day National Webinar on 'Impact of COVID-19 on Indian Federation' by Department of Political Science