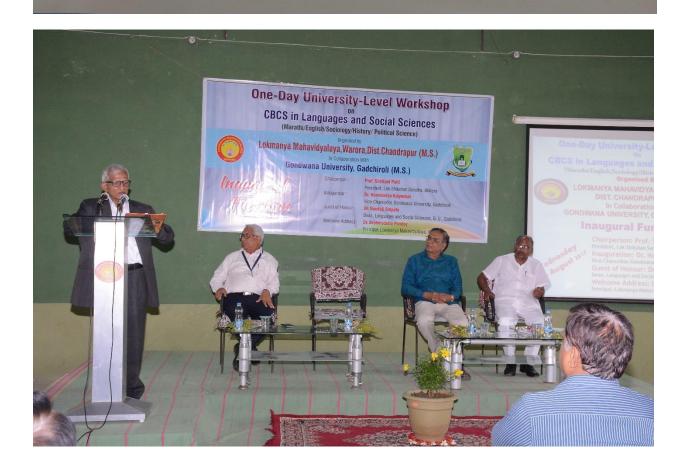

# **One-Day University-Level Workshop**

## CBCS in Languages and Social Sciences

(Marathi/English/Sociology/History/ Political Science)

Organized by

## Lokmanya Mahavidyalaya, Warora, Dist. Chandrapur (M.S.)

In Collaboration With

Gondwana University, Gadchiroli (M.S.)