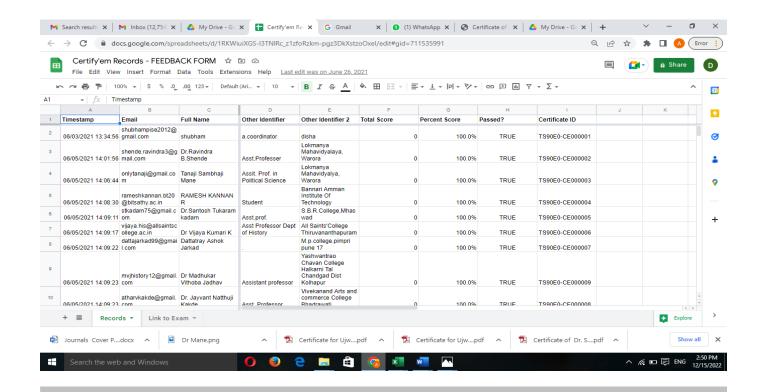

#### National Level Webinar on "Intellectual Property Rights" by Department of IQAC

Date of Certificate: 07/04/2020

| 12 | :06 PM     | 000                           |                                        |                        |                                                                                     |                                                    |                         |                                                |   |                                                                              | "                                        | ا <b>ا،</b> ۞ ئِ                                                                | Vo<br>WiFi                                           | <u>,   ह</u> ि                                                     | <b>1</b> 59                                                     |
|----|------------|-------------------------------|----------------------------------------|------------------------|-------------------------------------------------------------------------------------|----------------------------------------------------|-------------------------|------------------------------------------------|---|------------------------------------------------------------------------------|------------------------------------------|---------------------------------------------------------------------------------|------------------------------------------------------|--------------------------------------------------------------------|-----------------------------------------------------------------|
|    | A          | В                             | C                                      | D                      | E                                                                                   | F                                                  | G                       | Н                                              | 1 | J                                                                            | k                                        | L                                                                               | М                                                    | 11                                                                 | 0                                                               |
| 1  | Timestamp  | Email address                 | Full Name (as you want on certificate) | Designation            | Name of the College/Inditation                                                      | Name of University                                 |                         | The topic of<br>the webiner<br>was<br>Relevant |   | Resource<br>persons were<br>well<br>prepared and<br>focused on<br>the topic. | Sessions<br>were<br>well<br>orgnize<br>d | Should we inform<br>you about such<br>webinars<br>organized in the<br>college.? | Overall,<br>how<br>would you<br>rate the<br>webinar. | Do you have<br>any<br>suggestions for<br>future webinar<br>topics? | Suggestions if any                                              |
| 8  | 04/07/2020 | bnisar49@gmail.<br>com        | Mr. NISAR<br>AHMAD BHAT                | Research<br>Scholar    | Department of Law                                                                   | University of Kashmir                              | Jammu and<br>Kashmir UT | 5                                              | 5 | 4                                                                            | 4                                        | Yes                                                                             | 4                                                    |                                                                    | No                                                              |
| 9  | 04/07/2020 | svatitaur@gmail.              | Taur Swati<br>Madhukar                 | 20 00 000              | Channa Basweshwar science college latur.                                            | Maharashtra board                                  | Maharashtr<br>a         | 4                                              | 5 | 5                                                                            | 4                                        | Yes                                                                             | 5                                                    |                                                                    | No.                                                             |
| 10 | 04/07/2020 | yuvarajkamble01<br>@gmail.com | Prof. V. N.<br>KAMBLE                  | - 2                    | 201 <b>5</b> (27/2) 8 <b>5</b> (17)                                                 | Sant Gadge baba amaravati<br>university amaravati  | Maharashtr<br>a         | 4                                              | 5 | 5                                                                            | 4                                        | Yes                                                                             | 4                                                    |                                                                    | Nice subject                                                    |
|    | 04/07/2020 | csuresha3@gma<br>il.com       | Dr. Suresha, C                         | Assistant              | Govi Arts, Commerce and<br>Postgraduate College-<br>Autonomous, Hassan,<br>Kamataka | University of Mysore                               | State                   | 5                                              | 5 | 5                                                                            | 5                                        | Yes                                                                             | 5                                                    |                                                                    | Very informative p                                              |
| 12 | 04/07/2020 | ssabrol98@gmail<br>.com       | Shikha Abrol                           |                        | Swami Swatantranand<br>Memorial College Dinanagar<br>Punjab                         | Guru Nanak Dev University<br>Amritsar Punjab       | Punjab                  | 5                                              | 5 | 5                                                                            | 5                                        | Yes                                                                             | 5                                                    |                                                                    | Thank you for the                                               |
| 13 | 04/07/2020 | chandanmv805@<br>gmail.com    | CHANDAN M V                            | PASSON (1993)          |                                                                                     | Department of Social Work,<br>Bangalore University | Kamataka                | 5                                              | 5 | 5                                                                            | 5                                        | Yes                                                                             | 5                                                    |                                                                    | International webi                                              |
| 14 | 04/07/2020 | panichakra60@g<br>mail.com    | Mr.CHAKRAPA<br>NI SAHU                 |                        | Model Degree College<br>Nabarangpur Odisha                                          | Berhampur University                               | Odisha                  | 5                                              | 5 | 5                                                                            | 5                                        | Yes                                                                             | 5                                                    |                                                                    | Right decision at times                                         |
| 15 | 04/07/2020 | venkatramharish<br>@gmail.com | Harish<br>Venkatram<br>Saripella       | Student                | IFMR                                                                                | IFMR                                               | Andhra<br>Pradesh       | 5                                              | 5 | 5                                                                            | 5                                        | Yes                                                                             | 5                                                    |                                                                    | NA                                                              |
| 16 | 04/07/2020 | kumudasi11@g<br>mail.com      | Kumuda,S.L.                            |                        | Smt.G.B.Ankalakoti GFGC<br>Shiggaon Haveri District                                 | Kamataka University<br>Dharwad                     | Kamataka                | 5                                              | 5 | 5                                                                            | 5                                        | Yes                                                                             | 5                                                    |                                                                    | Overall, the sessic<br>nice and and info<br>thanks for the orga |
| 17 | 04/07/2020 |                               | Dr. Dattarao<br>Uttamrao<br>Rathod     | Assistant<br>Professor | Nandinibai Wamanrao Girls                                                           | KBC NM                                             | Maharashtr              | 5                                              | 5 | 5                                                                            | 5                                        | Vac                                                                             | 5                                                    |                                                                    | Nathana                                                         |