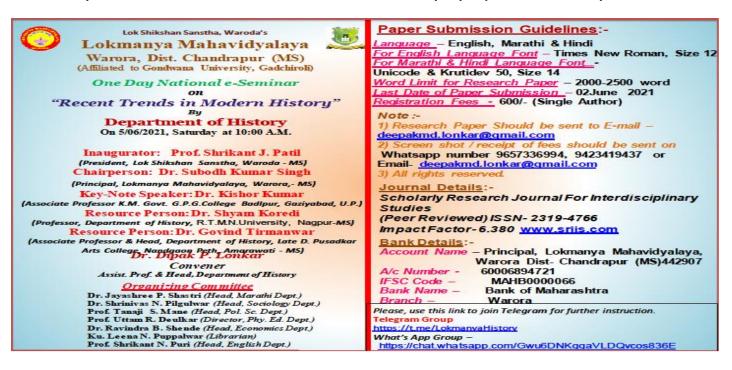

1.Self-reliant India & Rural Development.

2. Self-reliant India & Women Empowerment 3.Self-reliant & Present Various Govt. Schemes

4.Recent changes in Banking & Industrial Sector

5.Covid 19 & its impact on human activities. 6.Self—reliant India & Budget 2021

7.Gig Economy, Industry 4.0 & De-globalisation 8.Self-reliant India & New Education Policy

9.Self-reliant India & New Agriculture Bills. 10.Emerging Challenges of Development.

11 History of Atmanirbhar Bhara

12. Self-reliant India & Women Enterpreneurship

ubmission of Paper-The Research Methodology (abstract, keywords, references etc.) should be followed in the paper. It should be typed in MS-Word, on A4 paper size, in 2100 words, for English-Times New Roman-12 font & For Marathi/Hindi-Krutidev55& Unicode font, Font Marathi/Hindi-Krutidev55& Unicode font, Font size 14, with double spacing. The research paper will be published in Scholarly Research Journal for Interdisciplinary Studies, ISSN 2319-4766 with Impact Factor 6.380. www.srjis.com Send your papers to shende-ravindra3@gmail.com on or before 31 May 2021& phone to confirmation Send your Registration + Deblication Reg. (in Judicia provided Charges) Res. Publication Fee (including postal charges) Rs. 600/- to Principal,Lokmanya Mahavidyalaya,Warora.

Bank of Maharashtra ,Branch Warora,

A\C.60006894721 , IFSC: MAHB0000066.

O'S GANTAINS COMMITTEE

O'S Jayshree P. Shawiti (Head, Menath Days.)
Dr. Jayshree P. Shawiti (Head, Menath Days.)
Dr. Shawina N. Pilgulmer (Head, Sociology Days.)
Pred. Tanniji S. Mana, Head, Ped. Sc. Days.)
Dr. Djanh, P. Leahan (Head, Heals Days.)
Prod. Uttam R. Deulhar (Devector, Phy. Ed. Days.)
Prod. Shrikani N. Pari (Head, English Days.)
Prof. Shrikani N. Pari (Head, English Days.)