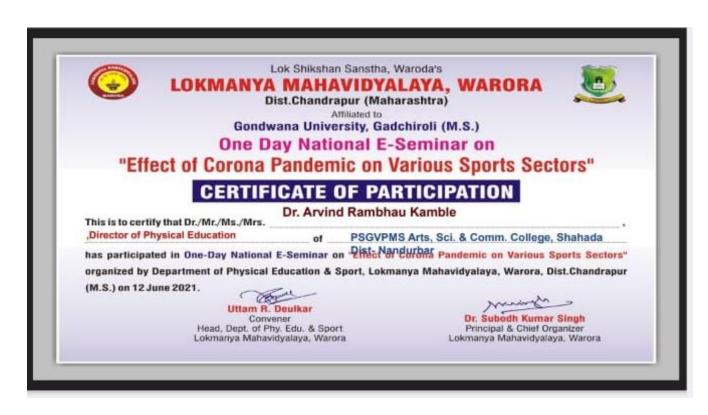

#### National Webinar on Impact of COVID on 'Indeginous People in India' by Department of Sociology

One day National Webinar on 'Techniques of Acquiring API Scores and Submitting PBAS for University/ College Teachers' by IQAC

You tube Link https://www.youtube.com/watch?v=Julfu83nuSY

One day National Webinar on 'Impact of COVID-19 on Indian Federation' by Department of Political Science

#### National Level Webinar on "Intellectual Property Rights" by Department of IQAC

Date of Certificate: 07/04/2020

| 12 | :06 PM     | 000                           |                                        |                        |                                                                                     |                                                    |                         |                                                |   |                                                                              | "                                        | ا <b>ا،</b> ۞ ئِ                                                                | Vo<br>WiFi                                           | <u>,   ह</u> ि                                                     | <b>1</b> 59                                                     |
|----|------------|-------------------------------|----------------------------------------|------------------------|-------------------------------------------------------------------------------------|----------------------------------------------------|-------------------------|------------------------------------------------|---|------------------------------------------------------------------------------|------------------------------------------|---------------------------------------------------------------------------------|------------------------------------------------------|--------------------------------------------------------------------|-----------------------------------------------------------------|
|    | A          | В                             | C                                      | D                      | E                                                                                   | F                                                  | G                       | Н                                              | 1 | J                                                                            | k                                        | L                                                                               | М                                                    | 11                                                                 | 0                                                               |
| 1  | Timestamp  | Email address                 | Full Name (as you want on certificate) | Designation            | Name of the College/Inditation                                                      | Name of University                                 |                         | The topic of<br>the webiner<br>was<br>Relevant |   | Resource<br>persons were<br>well<br>prepared and<br>focused on<br>the topic. | Sessions<br>were<br>well<br>orgnize<br>d | Should we inform<br>you about such<br>webinars<br>organized in the<br>college.? | Overall,<br>how<br>would you<br>rate the<br>webinar. | Do you have<br>any<br>suggestions for<br>future webinar<br>topics? | Suggestions if any                                              |
| 8  | 04/07/2020 | bnisar49@gmail.<br>com        | Mr. NISAR<br>AHMAD BHAT                | Research<br>Scholar    | Department of Law                                                                   | University of Kashmir                              | Jammu and<br>Kashmir UT | 5                                              | 5 | 4                                                                            | 4                                        | Yes                                                                             | 4                                                    |                                                                    | No                                                              |
| 9  | 04/07/2020 | svatitaur@gmail.              | Taur Swati<br>Madhukar                 | 20 00 000              | Channa Basweshwar science college latur.                                            | Maharashtra board                                  | Maharashtr<br>a         | 4                                              | 5 | 5                                                                            | 4                                        | Yes                                                                             | 5                                                    |                                                                    | No.                                                             |
| 10 | 04/07/2020 | yuvarajkamble01<br>@gmail.com | Prof. V. N.<br>KAMBLE                  | - 2                    | 201 <b>5</b> (27/2) 8 <b>5</b> (17)                                                 | Sant Gadge baba amaravati<br>university amaravati  | Maharashtr<br>a         | 4                                              | 5 | 5                                                                            | 4                                        | Yes                                                                             | 4                                                    |                                                                    | Nice subject                                                    |
|    | 04/07/2020 | csuresha3@gma<br>il.com       | Dr. Suresha, C                         | Assistant              | Govi Arts, Commerce and<br>Postgraduate College-<br>Autonomous, Hassan,<br>Kamataka | University of Mysore                               | State                   | 5                                              | 5 | 5                                                                            | 5                                        | Yes                                                                             | 5                                                    |                                                                    | Very informative p                                              |
| 12 | 04/07/2020 | ssabrol98@gmail<br>.com       | Shikha Abrol                           |                        | Swami Swatantranand<br>Memorial College Dinanagar<br>Punjab                         | Guru Nanak Dev University<br>Amritsar Punjab       | Punjab                  | 5                                              | 5 | 5                                                                            | 5                                        | Yes                                                                             | 5                                                    |                                                                    | Thank you for the                                               |
| 13 | 04/07/2020 | chandanmv805@<br>gmail.com    | CHANDAN M V                            | PASSON (1993)          |                                                                                     | Department of Social Work,<br>Bangalore University | Kamataka                | 5                                              | 5 | 5                                                                            | 5                                        | Yes                                                                             | 5                                                    |                                                                    | International webi                                              |
| 14 | 04/07/2020 | panichakra60@g<br>mail.com    | Mr.CHAKRAPA<br>NI SAHU                 |                        | Model Degree College<br>Nabarangpur Odisha                                          | Berhampur University                               | Odisha                  | 5                                              | 5 | 5                                                                            | 5                                        | Yes                                                                             | 5                                                    |                                                                    | Right decision at times                                         |
| 15 | 04/07/2020 | venkatramharish<br>@gmail.com | Harish<br>Venkatram<br>Saripella       | Student                | IFMR                                                                                | IFMR                                               | Andhra<br>Pradesh       | 5                                              | 5 | 5                                                                            | 5                                        | Yes                                                                             | 5                                                    |                                                                    | NA                                                              |
| 16 | 04/07/2020 | kumudasi11@g<br>mail.com      | Kumuda,S.L.                            |                        | Smt.G.B.Ankalakoti GFGC<br>Shiggaon Haveri District                                 | Kamataka University<br>Dharwad                     | Kamataka                | 5                                              | 5 | 5                                                                            | 5                                        | Yes                                                                             | 5                                                    |                                                                    | Overall, the sessic<br>nice and and info<br>thanks for the orga |
| 17 | 04/07/2020 |                               | Dr. Dattarao<br>Uttamrao<br>Rathod     | Assistant<br>Professor | Nandinibai Wamanrao Girls                                                           | KBC NM                                             | Maharashtr              | 5                                              | 5 | 5                                                                            | 5                                        | Vac                                                                             | 5                                                    |                                                                    | Nathana                                                         |