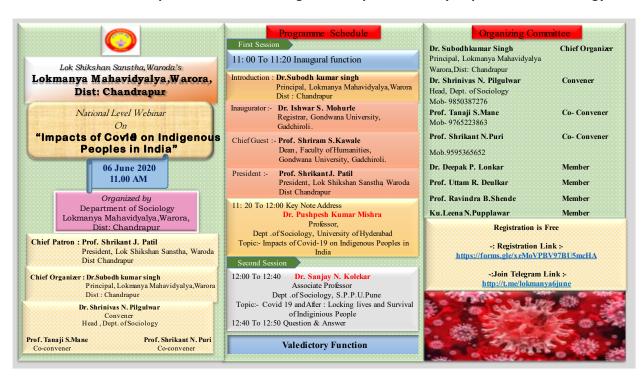

#### National Webinar on Impact of COVID on 'Indeginous People in India' by Department of Sociology

One day National Webinar on 'Techniques of Acquiring API Scores and Submitting PBAS for University/ College Teachers' by IQAC

You tube Link https://www.youtube.com/watch?v=Julfu83nuSY

One day National Webinar on 'Impact of COVID-19 on Indian Federation' by Department of Political Science