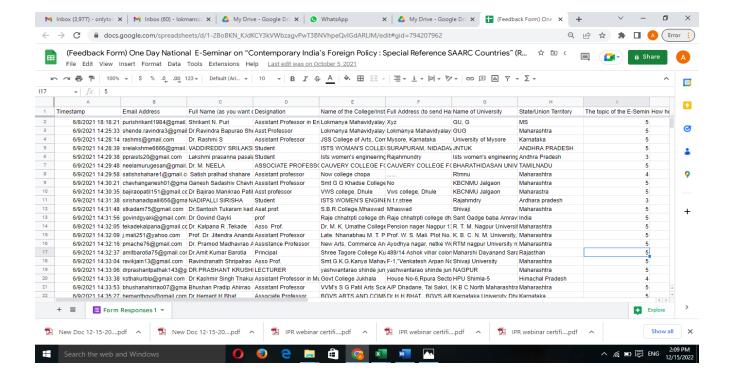

#### National Level Webinar on "Intellectual Property Rights" by Department of IQAC

Date of Certificate: 07/04/2020

| 12 | :06 PM     | 000                           |                                        |                        |                                                                                     |                                                    |                         |                                                |   |                                                                              | "                                        | ا <b>ا،</b> ۞ ئِ                                                                | Vo<br>WiFi                                           | <u>,   ह</u> ि                                                     | <b>1</b> 59                                                     |
|----|------------|-------------------------------|----------------------------------------|------------------------|-------------------------------------------------------------------------------------|----------------------------------------------------|-------------------------|------------------------------------------------|---|------------------------------------------------------------------------------|------------------------------------------|---------------------------------------------------------------------------------|------------------------------------------------------|--------------------------------------------------------------------|-----------------------------------------------------------------|
|    | A          | В                             | C                                      | D                      | E                                                                                   | F                                                  | G                       | Н                                              | 1 | J                                                                            | k                                        | L                                                                               | М                                                    | 11                                                                 | 0                                                               |
| 1  | Timestamp  | Email address                 | Full Name (as you want on certificate) | Designation            | Name of the College/Inditation                                                      | Name of University                                 |                         | The topic of<br>the webiner<br>was<br>Relevant |   | Resource<br>persons were<br>well<br>prepared and<br>focused on<br>the topic. | Sessions<br>were<br>well<br>orgnize<br>d | Should we inform<br>you about such<br>webinars<br>organized in the<br>college.? | Overall,<br>how<br>would you<br>rate the<br>webinar. | Do you have<br>any<br>suggestions for<br>future webinar<br>topics? | Suggestions if any                                              |
| 8  | 04/07/2020 | bnisar49@gmail.<br>com        | Mr. NISAR<br>AHMAD BHAT                | Research<br>Scholar    | Department of Law                                                                   | University of Kashmir                              | Jammu and<br>Kashmir UT | 5                                              | 5 | 4                                                                            | 4                                        | Yes                                                                             | 4                                                    |                                                                    | No                                                              |
| 9  | 04/07/2020 | svatitaur@gmail.              | Taur Swati<br>Madhukar                 | 20 00 000              | Channa Basweshwar science college latur.                                            | Maharashtra board                                  | Maharashtr<br>a         | 4                                              | 5 | 5                                                                            | 4                                        | Yes                                                                             | 5                                                    |                                                                    | No.                                                             |
| 10 | 04/07/2020 | yuvarajkamble01<br>@gmail.com | Prof. V. N.<br>KAMBLE                  | - 2                    | 201 <b>5</b> (27/2) 8 <b>5</b> (17)                                                 | Sant Gadge baba amaravati<br>university amaravati  | Maharashtr<br>a         | 4                                              | 5 | 5                                                                            | 4                                        | Yes                                                                             | 4                                                    |                                                                    | Nice subject                                                    |
|    | 04/07/2020 | csuresha3@gma<br>il.com       | Dr. Suresha, C                         | Assistant              | Govi Arts, Commerce and<br>Postgraduate College-<br>Autonomous, Hassan,<br>Kamataka | University of Mysore                               | State                   | 5                                              | 5 | 5                                                                            | 5                                        | Yes                                                                             | 5                                                    |                                                                    | Very informative p                                              |
| 12 | 04/07/2020 | ssabrol98@gmail<br>.com       | Shikha Abrol                           |                        | Swami Swatantranand<br>Memorial College Dinanagar<br>Punjab                         | Guru Nanak Dev University<br>Amritsar Punjab       | Punjab                  | 5                                              | 5 | 5                                                                            | 5                                        | Yes                                                                             | 5                                                    |                                                                    | Thank you for the                                               |
| 13 | 04/07/2020 | chandanmv805@<br>gmail.com    | CHANDAN M V                            | PASSON (1993)          |                                                                                     | Department of Social Work,<br>Bangalore University | Kamataka                | 5                                              | 5 | 5                                                                            | 5                                        | Yes                                                                             | 5                                                    |                                                                    | International webi                                              |
| 14 | 04/07/2020 | panichakra60@g<br>mail.com    | Mr.CHAKRAPA<br>NI SAHU                 |                        | Model Degree College<br>Nabarangpur Odisha                                          | Berhampur University                               | Odisha                  | 5                                              | 5 | 5                                                                            | 5                                        | Yes                                                                             | 5                                                    |                                                                    | Right decision at times                                         |
| 15 | 04/07/2020 | venkatramharish<br>@gmail.com | Harish<br>Venkatram<br>Saripella       | Student                | IFMR                                                                                | IFMR                                               | Andhra<br>Pradesh       | 5                                              | 5 | 5                                                                            | 5                                        | Yes                                                                             | 5                                                    |                                                                    | NA                                                              |
| 16 | 04/07/2020 | kumudasi11@g<br>mail.com      | Kumuda,S.L.                            |                        | Smt.G.B.Ankalakoti GFGC<br>Shiggaon Haveri District                                 | Kamataka University<br>Dharwad                     | Kamataka                | 5                                              | 5 | 5                                                                            | 5                                        | Yes                                                                             | 5                                                    |                                                                    | Overall, the sessic<br>nice and and info<br>thanks for the orga |
| 17 | 04/07/2020 |                               | Dr. Dattarao<br>Uttamrao<br>Rathod     | Assistant<br>Professor | Nandinibai Wamanrao Girls                                                           | KBC NM                                             | Maharashtr              | 5                                              | 5 | 5                                                                            | 5                                        | Vac                                                                             | 5                                                    |                                                                    | Nathana                                                         |