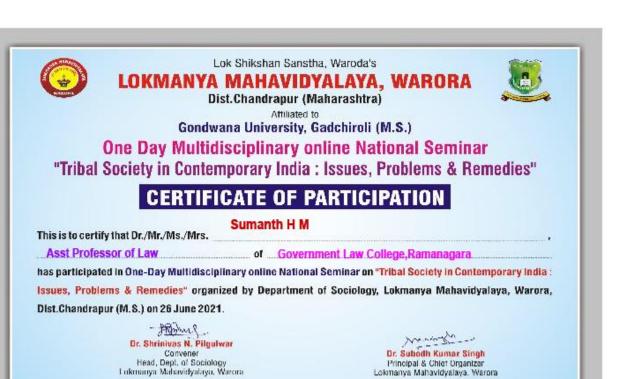

हेर या समझलीन संक्रानेने बढ आहे आणि आहोचे उगमस्यानसूता

प्रा श्रीकांत पाटील

AN INTERNATIONAL PEER REVIEWED & REFEREED JOURNAL

## SCHOLARLY RESEARCH JOURNALS

S. No. 5+4/5+4, TCGS, Saidatta Niwas, D-wing, Ph-II, 1' Floor, F. No. 104, Nr. Telco Colony & Blue Spring Society, Dattanugar, Jambhulwadi Road, Ambegann (BK), Pune - 46, Website: www.arjis.com



# SCHOLARLY RESEARCH JOURNAL FOR HUMANITY SCIENCE & ENGLISH LANGUAGE

APRIL - JUNE, 2021, VOL- 10, ISSUE-55

राष्ट्रीय चर्चासत्र विशेषांक, मराठी विभाग, लोकमान्य महाविद्यालय, वरोरा,(जि.चंद्रपूर) महा

मुख्य-संपादक डॉ सुबोध कुमार सिंग प्राचार्य संपादक डॉ जयश्री शास्त्री मराठी विभाग प्रमुख



One day Multidisciplinary Online National Seminar on "Tribal Society in Contemporary India: Issues, Problems & Remedies" by Department of Sociology











#### One day National E-Seminar on "Use of Information technology in Library Services" by Department of Library

#### **About College:**

Lok Shikshan Sanstha, Waroda's Lokmanya Mahavidyalaya, Warora, Dist. Chandrapur (MS) was established in 1998 and has undergone the process of NAAC obtaining 'B' grade in the second cycle. It runs UG (Arts & Commerce) and PG (English & Marathi), and Research Centre in English & Marathi. The UGC-NRC with Internet facility, well equipped language laboratory, indoor stadiu computerized library, with rich collection of

books and journals, and fully automated administrative office are something the college feels proud of.

#### About E-Seminar:-

Information Technology has transformed library Service globally.Due to information explosion, it is very han