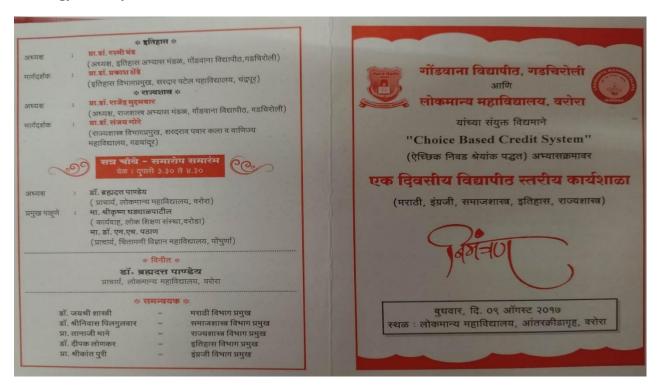

3.2.2 Number of workshops/seminars/conferences including programs conducted on Research Methodology, Intellectual Property Rights (IPR) and entrepreneurship during the last five years.

One day Workshop on Choice Based Credit System Organized by Dept. of Marathi, English, Sociology, History & Political Science

# **One-Day University-Level Workshop**

## CBCS in Languages and Social Sciences

(Marathi/English/Sociology/History/ Political Science)

Organized by

## Lokmanya Mahavidyalaya, Warora, Dist. Chandrapur (M.S.)

In Collaboration With

Gondwana University, Gadchiroli (M.S.)