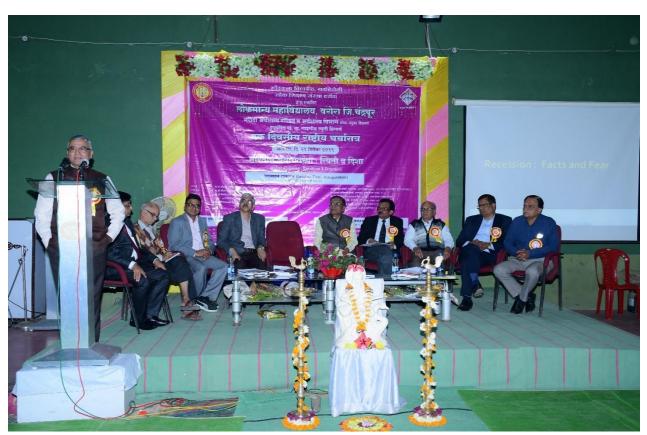

Principal (Offectating)
Lokmanya Mahavidyakaya
Warora

One Day National Seminor topic on "Indian Economy: Condtion & Direction" Orgnized By Dept of Econaomics & Marathi Arthashastra Parishad.

| गौडवाना विद्यापीठ, गडविरोली<br>लोक शिवाण संस्था वरोडा<br>वाग संपालित                      |
|-------------------------------------------------------------------------------------------|
| लोकमान्य महाविद्यालय, वरोरा                                                               |
| जि.चंत्रपूर                                                                               |
| (NAAC Re-Accredited with 'B' Grade)                                                       |
| मराठी अर्थशास्त्र <b>परिवद् व अर्थशास्त्र विभाग</b><br><sup>यांच्या संयुक्त विधमाने</sup> |
| पत्रपंडित पां. वा. गाडगीळ स्मृती प्रित्यर्थ                                               |
| एक दिवसीय राष्ट्रीय चर्चासत्र                                                             |
| भारतीय अर्थव्यवस्था : स्थिती व दिशा<br>(Indian Economy : Condition & Direction)           |
| ॥ निसंश्रण ॥॥                                                                             |
| शनियार, दि. २९ डिसेंबर २०९५<br>स्थळ :- लोकमान्य महाविद्यालय, आंतरक्रीडासूह, क्रोरा        |
| प्रति,<br>श्री/शीमती                                                                      |
|                                                                                           |
| क प्रेषक क                                                                                |
| <b>डॉ.सुबोधकुमार सिंह</b><br>प्राचार्य, लोकमान्य महाविद्यालय, यरोस                        |

### Lok Shikshan Sanstha Lokmanya Mahavidyalaya, Warora, Dist.Chandrapur (M.S.)

This is to certify that Dr./Mr./Mrs. वाबाजी मार्ने लोकमान्य महा., वरोशा.

has attended P. V.Gadgil Memorial

One day Nationant Seminar on 'Indian Economy: Condition and Direction' jointly organized by Marathi Arthshastra Parishad and Department of Economics, Lokmanya Mahavidyalaya, Warora, Dist. Chandrapur on 21st December 2019.

He/She has presented a paper entitled जाशतिकीकर्ण आहि सारताची राष्ट्रीय सुरक्षा

published in Research Journey: Multidisciplinary International E-research Journal, with ISSN-2348-7143. with Impact Factor-6.261.