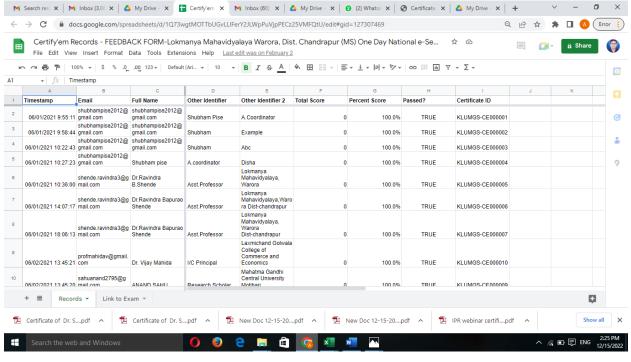

#### National Level Webinar on "Intellectual Property Rights" by Department of IQAC

Date of Certificate: 07/04/2020

| 12 | :06 PM     | 000                           |                                        |                        |                                                                                     |                                                    |                         |                                                |   |                                                                              | "                                        | ا <b>ا،</b> ۞ ئِ                                                                | Vo<br>WiFi                                           | <u>,   ह</u> ि                                                     | <b>1</b> 59                                                     |
|----|------------|-------------------------------|----------------------------------------|------------------------|-------------------------------------------------------------------------------------|----------------------------------------------------|-------------------------|------------------------------------------------|---|------------------------------------------------------------------------------|------------------------------------------|---------------------------------------------------------------------------------|------------------------------------------------------|--------------------------------------------------------------------|-----------------------------------------------------------------|
|    | A          | В                             | C                                      | D                      | E                                                                                   | F                                                  | G                       | Н                                              | 1 | J                                                                            | k                                        | L                                                                               | М                                                    | 11                                                                 | 0                                                               |
| 1  | Timestamp  | Email address                 | Full Name (as you want on certificate) | Designation            | Name of the College/Inditation                                                      | Name of University                                 |                         | The topic of<br>the webiner<br>was<br>Relevant |   | Resource<br>persons were<br>well<br>prepared and<br>focused on<br>the topic. | Sessions<br>were<br>well<br>orgnize<br>d | Should we inform<br>you about such<br>webinars<br>organized in the<br>college.? | Overall,<br>how<br>would you<br>rate the<br>webinar. | Do you have<br>any<br>suggestions for<br>future webinar<br>topics? | Suggestions if any                                              |
| 8  | 04/07/2020 | bnisar49@gmail.<br>com        | Mr. NISAR<br>AHMAD BHAT                | Research<br>Scholar    | Department of Law                                                                   | University of Kashmir                              | Jammu and<br>Kashmir UT | 5                                              | 5 | 4                                                                            | 4                                        | Yes                                                                             | 4                                                    |                                                                    | No                                                              |
| 9  | 04/07/2020 | svatitaur@gmail.              | Taur Swati<br>Madhukar                 | 20 00 000              | Channa Basweshwar science college latur.                                            | Maharashtra board                                  | Maharashtr<br>a         | 4                                              | 5 | 5                                                                            | 4                                        | Yes                                                                             | 5                                                    |                                                                    | No.                                                             |
| 10 | 04/07/2020 | yuvarajkamble01<br>@gmail.com | Prof. V. N.<br>KAMBLE                  | - 2                    | 201 <b>5</b> (27/2) 8 <b>5</b> (17)                                                 | Sant Gadge baba amaravati<br>university amaravati  | Maharashtr<br>a         | 4                                              | 5 | 5                                                                            | 4                                        | Yes                                                                             | 4                                                    |                                                                    | Nice subject                                                    |
|    | 04/07/2020 | csuresha3@gma<br>il.com       | Dr. Suresha, C                         | Assistant              | Govi Arts, Commerce and<br>Postgraduate College-<br>Autonomous, Hassan,<br>Kamataka | University of Mysore                               | State                   | 5                                              | 5 | 5                                                                            | 5                                        | Yes                                                                             | 5                                                    |                                                                    | Very informative p                                              |
| 12 | 04/07/2020 | ssabrol98@gmail<br>.com       | Shikha Abrol                           |                        | Swami Swatantranand<br>Memorial College Dinanagar<br>Punjab                         | Guru Nanak Dev University<br>Amritsar Punjab       | Punjab                  | 5                                              | 5 | 5                                                                            | 5                                        | Yes                                                                             | 5                                                    |                                                                    | Thank you for the                                               |
| 13 | 04/07/2020 | chandanmv805@<br>gmail.com    | CHANDAN M V                            | PASSON (1993)          |                                                                                     | Department of Social Work,<br>Bangalore University | Kamataka                | 5                                              | 5 | 5                                                                            | 5                                        | Yes                                                                             | 5                                                    |                                                                    | International webi                                              |
| 14 | 04/07/2020 | panichakra60@g<br>mail.com    | Mr.CHAKRAPA<br>NI SAHU                 |                        | Model Degree College<br>Nabarangpur Odisha                                          | Berhampur University                               | Odisha                  | 5                                              | 5 | 5                                                                            | 5                                        | Yes                                                                             | 5                                                    |                                                                    | Right decision at times                                         |
| 15 | 04/07/2020 | venkatramharish<br>@gmail.com | Harish<br>Venkatram<br>Saripella       | Student                | IFMR                                                                                | IFMR                                               | Andhra<br>Pradesh       | 5                                              | 5 | 5                                                                            | 5                                        | Yes                                                                             | 5                                                    |                                                                    | NA                                                              |
| 16 | 04/07/2020 | kumudasi11@g<br>mail.com      | Kumuda,S.L.                            |                        | Smt.G.B.Ankalakoti GFGC<br>Shiggaon Haveri District                                 | Kamataka University<br>Dharwad                     | Kamataka                | 5                                              | 5 | 5                                                                            | 5                                        | Yes                                                                             | 5                                                    |                                                                    | Overall, the sessic<br>nice and and info<br>thanks for the orga |
| 17 | 04/07/2020 |                               | Dr. Dattarao<br>Uttamrao<br>Rathod     | Assistant<br>Professor | Nandinibai Wamanrao Girls                                                           | KBC NM                                             | Maharashtr              | 5                                              | 5 | 5                                                                            | 5                                        | Vac                                                                             | 5                                                    |                                                                    | Nathana                                                         |