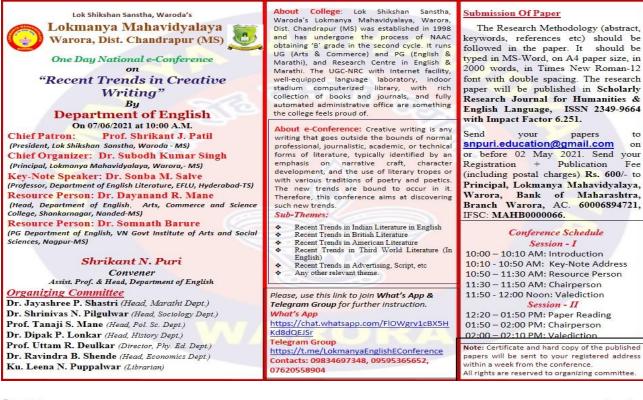

#### One day National E-Seminar on "Recent trends in Creative Writing" by Department of English

Lok Shikshan Sanstha, Waroda's

## LOKMANYA MAHAVIDYALAYA, WARORA

Dist.Chandrapur (Maharashtra)

Affiliated to

Gondwana University, Gadchiroli (M.S.)

One Day National e-Conference on

Recent Trends in Creative Writing

Topic- Self-reliant India & Agriculture Sector

Chairperson : Dr. Prakash B. Titare (Chairman-BOS in Economics, Gondwana University, Gadchiroli)

Resource Person: Dr. N.G.Pendse

Jabalpur)

About College: Lok Shikshan Sanstha, Waroda's Lokmanya Mahavidyalaya, Warora, Dist. Chandrapur (MS) was established in 1998 and has undergone the process of NAAC obtaining 'B' grade in the second cycle. It runs UG (Arts & Commerce) and PG (English & Marathi, and Research Centre in English & Marathi. The UGC-NRC with Internet facility, well-equipped language laboratory, indoor stadium, computerized library, with rich collection of books and journals, and fully automated administrative office are something the college feels proud of.

About e-Seminar: Self-reliant India (Atmanirbhar Bharat ) is a new concept but it is run in various forms from accient time as Ghandhi's Swadeshi Movement, Lokmanya Tilak's Chatusutri, Self-reliance objective of third five year plan, Protection Trade Policy, Make in India, Deglobalisation etc.

Self-reliant means Swavlamban & help to others in crucial time. Atmanirbharta is an important tool for the optimum use of natural & human resources in a country, this e-seminar aims at discovering some social & economical innovations.