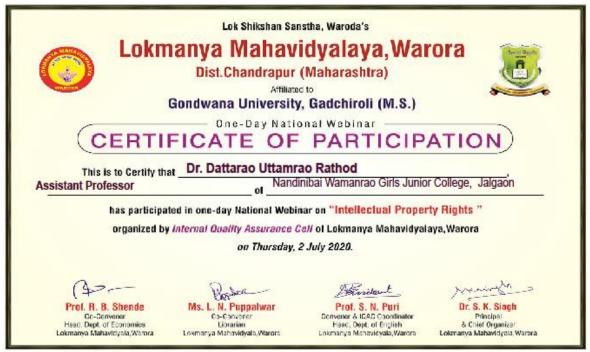

#### National Level Webinar on "Intellectual Property Rights" by Department of IQAC

Date of Certificate: 07/04/2020

| 12 | :06 PM     | 000                           |                                        |                        |                                                                                     |                                                    |                         |                                                |   |                                                                              | "                                        | ا <b>ا،</b> ۞ ئِ                                                                | Vo<br>WiFi                                           | <u>,   ह</u> ि                                                     | <b>1</b> 59                                                     |
|----|------------|-------------------------------|----------------------------------------|------------------------|-------------------------------------------------------------------------------------|----------------------------------------------------|-------------------------|------------------------------------------------|---|------------------------------------------------------------------------------|------------------------------------------|---------------------------------------------------------------------------------|------------------------------------------------------|--------------------------------------------------------------------|-----------------------------------------------------------------|
|    | A          | В                             | C                                      | D                      | E                                                                                   | F                                                  | G                       | Н                                              | 1 | J                                                                            | k                                        | L                                                                               | М                                                    | 11                                                                 | 0                                                               |
| 1  | Timestamp  | Email address                 | Full Name (as you want on certificate) | Designation            | Name of the College/Inditation                                                      | Name of University                                 |                         | The topic of<br>the webiner<br>was<br>Relevant |   | Resource<br>persons were<br>well<br>prepared and<br>focused on<br>the topic. | Sessions<br>were<br>well<br>orgnize<br>d | Should we inform<br>you about such<br>webinars<br>organized in the<br>college.? | Overall,<br>how<br>would you<br>rate the<br>webinar. | Do you have<br>any<br>suggestions for<br>future webinar<br>topics? | Suggestions if any                                              |
| 8  | 04/07/2020 | bnisar49@gmail.<br>com        | Mr. NISAR<br>AHMAD BHAT                | Research<br>Scholar    | Department of Law                                                                   | University of Kashmir                              | Jammu and<br>Kashmir UT | 5                                              | 5 | 4                                                                            | 4                                        | Yes                                                                             | 4                                                    |                                                                    | No                                                              |
| 9  | 04/07/2020 | svatitaur@gmail.              | Taur Swati<br>Madhukar                 | 20 00 000              | Channa Basweshwar science college latur.                                            | Maharashtra board                                  | Maharashtr<br>a         | 4                                              | 5 | 5                                                                            | 4                                        | Yes                                                                             | 5                                                    |                                                                    | No.                                                             |
| 10 | 04/07/2020 | yuvarajkamble01<br>@gmail.com | Prof. V. N.<br>KAMBLE                  | - 2                    | 201 <b>5</b> (27/2) 8 <b>5</b> (17)                                                 | Sant Gadge baba amaravati<br>university amaravati  | Maharashtr<br>a         | 4                                              | 5 | 5                                                                            | 4                                        | Yes                                                                             | 4                                                    |                                                                    | Nice subject                                                    |
|    | 04/07/2020 | csuresha3@gma<br>il.com       | Dr. Suresha, C                         | Assistant              | Govi Arts, Commerce and<br>Postgraduate College-<br>Autonomous, Hassan,<br>Kamataka | University of Mysore                               | State                   | 5                                              | 5 | 5                                                                            | 5                                        | Yes                                                                             | 5                                                    |                                                                    | Very informative p                                              |
| 12 | 04/07/2020 | ssabrol98@gmail<br>.com       | Shikha Abrol                           |                        | Swami Swatantranand<br>Memorial College Dinanagar<br>Punjab                         | Guru Nanak Dev University<br>Amritsar Punjab       | Punjab                  | 5                                              | 5 | 5                                                                            | 5                                        | Yes                                                                             | 5                                                    |                                                                    | Thank you for the                                               |
| 13 | 04/07/2020 | chandanmv805@<br>gmail.com    | CHANDAN M V                            | PASSON (1993)          |                                                                                     | Department of Social Work,<br>Bangalore University | Kamataka                | 5                                              | 5 | 5                                                                            | 5                                        | Yes                                                                             | 5                                                    |                                                                    | International webi                                              |
| 14 | 04/07/2020 | panichakra60@g<br>mail.com    | Mr.CHAKRAPA<br>NI SAHU                 |                        | Model Degree College<br>Nabarangpur Odisha                                          | Berhampur University                               | Odisha                  | 5                                              | 5 | 5                                                                            | 5                                        | Yes                                                                             | 5                                                    |                                                                    | Right decision at times                                         |
| 15 | 04/07/2020 | venkatramharish<br>@gmail.com | Harish<br>Venkatram<br>Saripella       | Student                | IFMR                                                                                | IFMR                                               | Andhra<br>Pradesh       | 5                                              | 5 | 5                                                                            | 5                                        | Yes                                                                             | 5                                                    |                                                                    | NA                                                              |
| 16 | 04/07/2020 | kumudasi11@g<br>mail.com      | Kumuda,S.L.                            |                        | Smt.G.B.Ankalakoti GFGC<br>Shiggaon Haveri District                                 | Kamataka University<br>Dharwad                     | Kamataka                | 5                                              | 5 | 5                                                                            | 5                                        | Yes                                                                             | 5                                                    |                                                                    | Overall, the sessic<br>nice and and info<br>thanks for the orga |
| 17 | 04/07/2020 |                               | Dr. Dattarao<br>Uttamrao<br>Rathod     | Assistant<br>Professor | Nandinibai Wamanrao Girls                                                           | KBC NM                                             | Maharashtr              | 5                                              | 5 | 5                                                                            | 5                                        | Vac                                                                             | 5                                                    |                                                                    | Nathana                                                         |