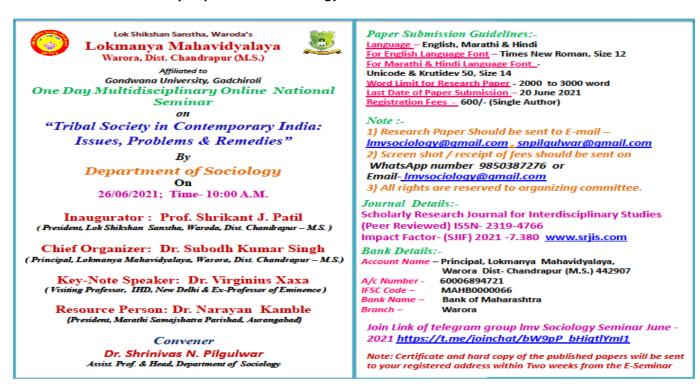

हे. हेर या समझलीन संक्रानेने बढ आहे आणि आहोचे उगमस्यानसूता

प्रा श्रीकांत पाटील

AN INTERNATIONAL PEER REVIEWED & REFEREED JOURNAL

## SCHOLARLY RESEARCH JOURNALS

S. No. 5+4/5+4, TCGS, Saidatta Niwas, D-wing, Ph-II, 1' Floor, F. No. 104, Nr. Telco Colony & Blue Spring Society, Dattanugar, Jambhulwadi Road, Ambegann (BK), Pune - 46, Website: www.arjis.com



# SCHOLARLY RESEARCH JOURNAL FOR HUMANITY SCIENCE & ENGLISH LANGUAGE

APRIL - JUNE, 2021, VOL- 10, ISSUE-55

राष्ट्रीय चर्चासत्र विशेषांक, मराठी विभाग, लोकमान्य महाविद्यालय, वरोरा,(जि.चंद्रपूर) महा

मुख्य-संपादक डॉ सुबोध कुमार सिंग प्राचार्य संपादक डॉ जयश्री शास्त्री मराठी विभाग प्रमुख



One day Multidisciplinary Online National Seminar on "Tribal Society in Contemporary India: Issues, Problems & Remedies" by Department of Sociology











#### One day National E-Seminar on "Use of Information technology in Library Services" by Department of Library

#### **About College:**

Lok Shikshan Sanstha, Waroda's Lokmanya Mahavidyalaya, Warora, Dist. Chandrapur (MS) was established in 1998 and has undergone the process of NAAC obtaining 'B' grade in the second cycle. It runs UG (Arts & Commerce) and PG (English & Marathi), and Research Centre in English & Marathi. The UGC-NRC with Internet facility, well equipped language laboratory, indoor stadiu computerized library, with rich collection of

books and journals, and fully automated administrative office are something the college feels proud of.

#### About E-Seminar:-

Information Technology has transformed library Service globally.Due to information explosion, it is very