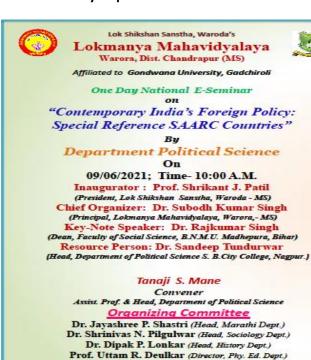

### LOKMANYA MAHAVIDYALAYA, WARORA

Dist.Chandrapur (Maharashtra)

Affiliated to

Gondwana University, Gadchiroli (M.S.)

**One Day National e-Seminar** 

## **CERTIFICATE OF PARTICIPATION**

This is to certify that

of

has participated in

One-Day National e-Seminar on "New Trends in Modern History" organized by Department of History, Lokmanya Mahavidyalaya, Warora on Saturday, 05 June 2021.

Dr. Dipak P. Lonkar

Čonvener Head, Dept. of History Lokmanya Mahavidyalaya, Warora Dr. Subodhkumar Singh Principal & Chief Organizer Lokmanya Mahavidyalaya, Warora