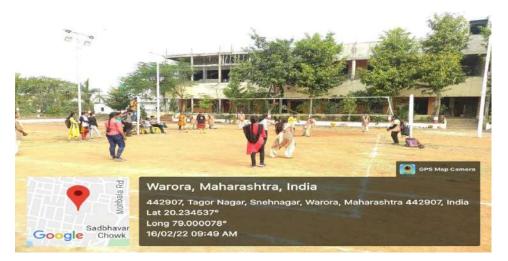

33333°

Altitude 155 meters Thursday, 05–26–2022



62M2+WC4, Snehnagar, Warora, Maharashtra 442907, India

Latitude Longitude 20.2349666666666665 79.001046666666667°

Altitude 147.2 meters
Local 08:42:14 AM Saturday, 05-21-2022
GMT 03:12:14 AM



**Home-Economics Laboratory** 



Home Economics Laboratory (Sewing Machines)

# **Computer Laboratory**



### **Principal Cabin**



### Office



### Staff Room



### **Check Post**



#### **Water Purifier**





# Fire Extinguisher





### **Parking**



Ramp & Railing





### Solar panel



# Rain Water Harvesting





#### Canteen



Girls Common Room









#### Y.C.M.O.U. Office



### College Gate



College View



### Classrooms











Stage for Cultural activities on Playground



#### **Indoor Stadium**





# Play ground



# Gymnasium