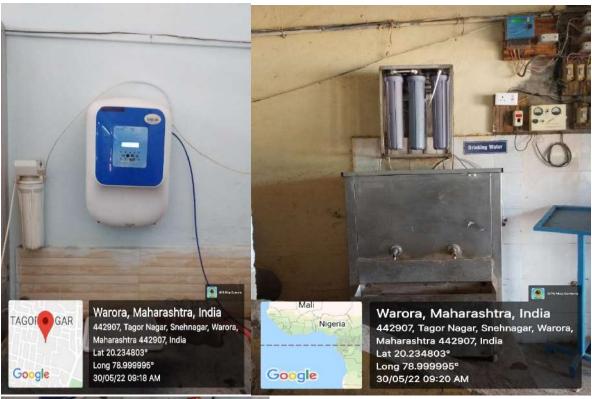

### **Science Laboratories**





62M2+WC4, Snehnagar, Warora, Maharashtra 442907, India

Latitude 20.23467° Local 09:46:41 AM GMT 04:16:41 AM Longitude 79.000913333333333°

Altitude 155 meters Thursday, 05–26–2022



62M2+WC4, Snehnagar, Warora, Maharashtra 442907, India

Latitude Longitude 20.2349666666666665 79.001046666666667°

Altitude 147.2 meters
Local 08:42:14 AM Saturday, 05-21-2022
GMT 03:12:14 AM



**Home-Economics Laboratory** 



Home Economics Laboratory (Sewing Machines)

# **Computer Laboratory**



### **Principal Cabin**



### Office



### Staff Room



### **Check Post**



#### **Water Purifier**





# Fire Extinguisher





### **Parking**



Ramp & Railing





### Solar panel



# Rain Water Harvesting





#### Canteen



Girls Common Room









#### Y.C.M.O.U. Office



### College Gate



College View



### Classrooms











Stage for Cultural activities on Playground



#### **Indoor Stadium**





# Play ground



# Gymnasium