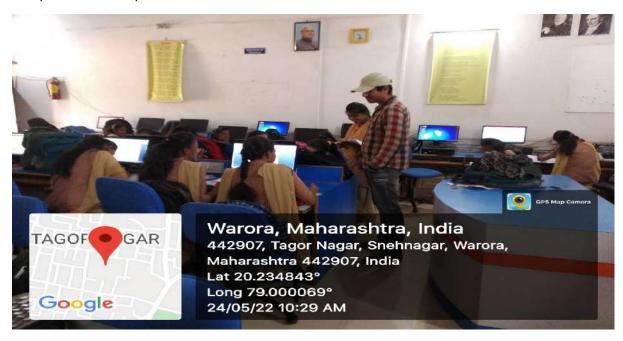

### **Science Laboratories**





62M2+WC4, Snehnagar, Warora, Maharashtra 442907, India

Latitude 20.23467° Local 09:46:41 AM GMT 04:16:41 AM Longitude 79.000913333333333°

Altitude 155 meters Thursday, 05–26–2022



62M2+WC4, Snehnagar, Warora, Maharashtra 442907, India

Latitude Longitude 20.2349666666666665 79.001046666666667°

Altitude 147.2 meters
Local 08:42:14 AM Saturday, 05-21-2022
GMT 03:12:14 AM



**Home-Economics Laboratory** 



Home Economics Laboratory (Sewing Machines)

# **Computer Laboratory**



### **Principal Cabin**



### Office



### Staff Room



### **Check Post**



#### **Water Purifier**





# Fire Extinguisher





### **Parking**



Ramp & Railing





### Solar panel



# Rain Water Harvesting





#### Canteen



Girls Common Room









#### Y.C.M.O.U. Office



### College Gate



College View



### Classrooms











Stage for Cultural activities on Playground



#### **Indoor Stadium**





# Play ground



# Gymnasium