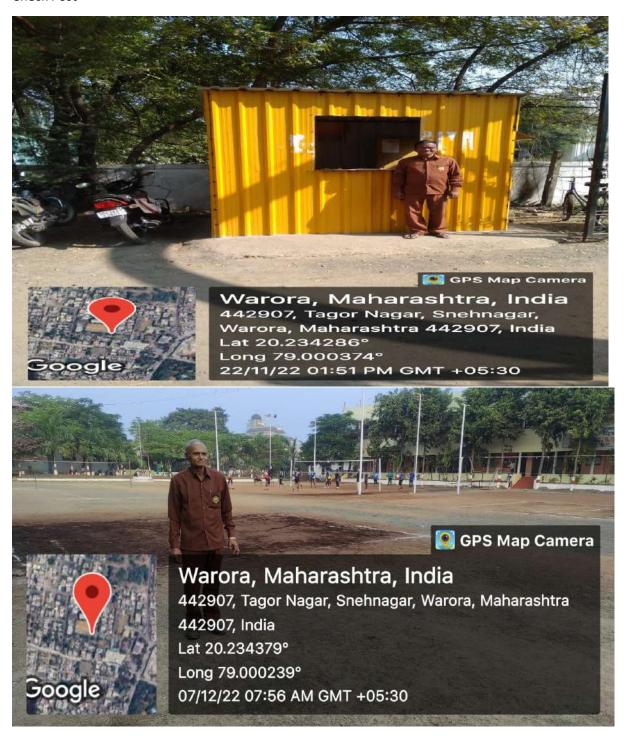

### **Science Laboratories**





62M2+WC4, Snehnagar, Warora, Maharashtra 442907, India

Latitude 20.23467° Local 09:46:41 AM GMT 04:16:41 AM Longitude 79.000913333333333°

Altitude 155 meters Thursday, 05–26–2022



62M2+WC4, Snehnagar, Warora, Maharashtra 442907, India

Latitude Longitude 20.2349666666666665 79.001046666666667°

Altitude 147.2 meters
Local 08:42:14 AM Saturday, 05-21-2022
GMT 03:12:14 AM



**Home-Economics Laboratory** 



Home Economics Laboratory (Sewing Machines)

# **Computer Laboratory**



### **Principal Cabin**



### Office



### Staff Room



### **Check Post**



#### **Water Purifier**





# Fire Extinguisher





### **Parking**



Ramp & Railing





### Solar panel



# Rain Water Harvesting





#### Canteen



Girls Common Room









#### Y.C.M.O.U. Office



### College Gate



College View



### Classrooms











Stage for Cultural activities on Playground



#### **Indoor Stadium**





# Play ground



# Gymnasium