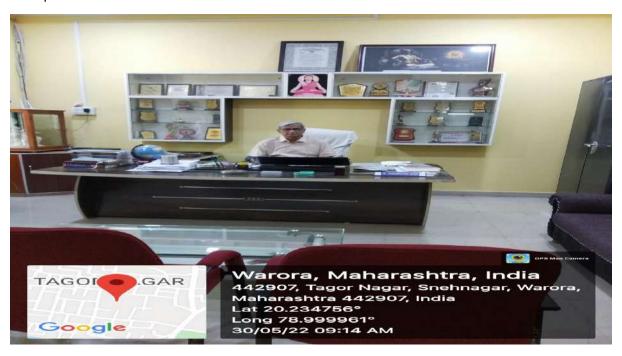

### **Science Laboratories**





62M2+WC4, Snehnagar, Warora, Maharashtra 442907, India

Latitude 20.23467° Local 09:46:41 AM GMT 04:16:41 AM Longitude 79.000913333333333°

Altitude 155 meters Thursday, 05–26–2022



62M2+WC4, Snehnagar, Warora, Maharashtra 442907, India

Latitude Longitude 20.2349666666666665 79.001046666666667°

Altitude 147.2 meters
Local 08:42:14 AM Saturday, 05-21-2022
GMT 03:12:14 AM



**Home-Economics Laboratory** 



Home Economics Laboratory (Sewing Machines)

# **Computer Laboratory**



### **Principal Cabin**



### Office



### Staff Room



### **Check Post**



#### **Water Purifier**





# Fire Extinguisher





### **Parking**



Ramp & Railing





### Solar panel



# Rain Water Harvesting





#### Canteen



Girls Common Room









#### Y.C.M.O.U. Office



### College Gate



College View



### Classrooms











Stage for Cultural activities on Playground



#### **Indoor Stadium**





# Play ground



# Gymnasium