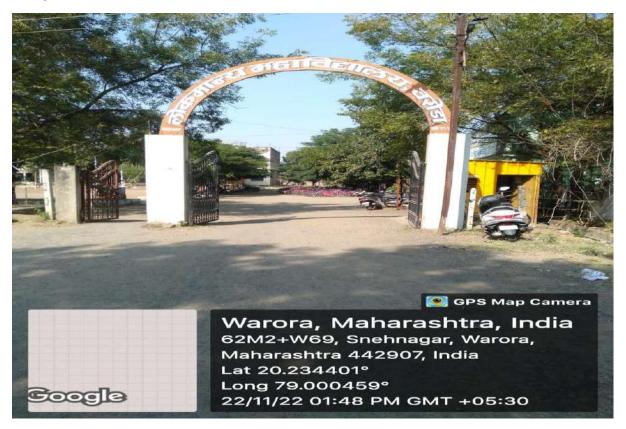

62M2+WC4, Snehnagar, Warora, Maharashtra 442907, India

Latitude 20.23467° Local 09:46:41 AM GMT 04:16:41 AM Longitude 79.000913333333333°

Altitude 155 meters Thursday, 05–26–2022



62M2+WC4, Snehnagar, Warora, Maharashtra 442907, India

Latitude Longitude 20.2349666666666665 79.001046666666667°

Altitude 147.2 meters
Local 08:42:14 AM Saturday, 05-21-2022
GMT 03:12:14 AM



**Home-Economics Laboratory** 



Home Economics Laboratory (Sewing Machines)

# **Computer Laboratory**



### **Principal Cabin**



### Office



### Staff Room



### **Check Post**



#### **Water Purifier**





# Fire Extinguisher





### **Parking**



Ramp & Railing





### Solar panel



# Rain Water Harvesting





#### Canteen



Girls Common Room









#### Y.C.M.O.U. Office



### College Gate



College View



### Classrooms











Stage for Cultural activities on Playground



#### **Indoor Stadium**





# Play ground



# Gymnasium