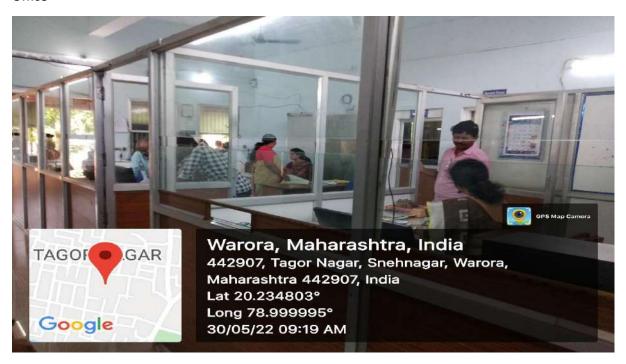

### **Science Laboratories**





62M2+WC4, Snehnagar, Warora, Maharashtra 442907, India

Latitude 20.23467° Local 09:46:41 AM GMT 04:16:41 AM Longitude 79.000913333333333°

Altitude 155 meters Thursday, 05–26–2022



62M2+WC4, Snehnagar, Warora, Maharashtra 442907, India

Latitude Longitude 20.2349666666666665 79.001046666666667°

Altitude 147.2 meters
Local 08:42:14 AM Saturday, 05-21-2022
GMT 03:12:14 AM



**Home-Economics Laboratory** 



Home Economics Laboratory (Sewing Machines)

# **Computer Laboratory**



### **Principal Cabin**



### Office



### Staff Room



### **Check Post**



#### **Water Purifier**





# Fire Extinguisher





### **Parking**



Ramp & Railing





### Solar panel



# Rain Water Harvesting





#### Canteen



Girls Common Room









#### Y.C.M.O.U. Office



### College Gate



College View



### Classrooms











Stage for Cultural activities on Playground



#### **Indoor Stadium**





# Play ground



# Gymnasium