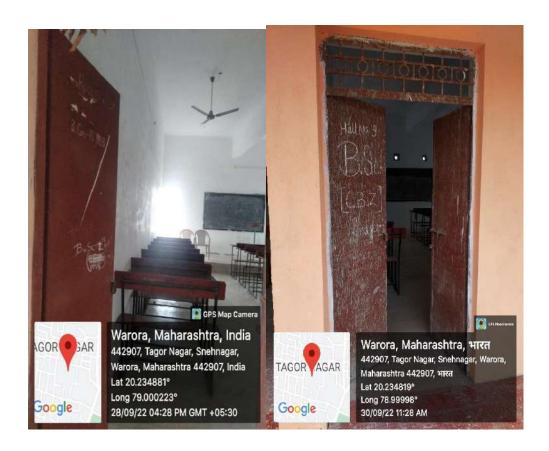

a 442907, India

Latitude 20.23467° Local 09:46:41 AM GMT 04:16:41 AM Longitude 79.000913333333333°

Altitude 155 meters Thursday, 05–26–2022



62M2+WC4, Snehnagar, Warora, Maharashtra 442907, India

Latitude Longitude 20.2349666666666665 79.001046666666667°

Altitude 147.2 meters
Local 08:42:14 AM Saturday, 05-21-2022
GMT 03:12:14 AM



**Home-Economics Laboratory** 



Home Economics Laboratory (Sewing Machines)

# **Computer Laboratory**



### **Principal Cabin**



### Office



### Staff Room



### **Check Post**



#### **Water Purifier**





# Fire Extinguisher





### **Parking**



Ramp & Railing





### Solar panel



# Rain Water Harvesting





#### Canteen



Girls Common Room









#### Y.C.M.O.U. Office



### College Gate



College View



### Classrooms











Stage for Cultural activities on Playground



#### **Indoor Stadium**





# Play ground



# Gymnasium