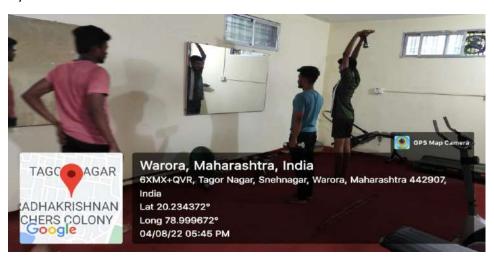

e 155 meters Thursday, 05–26–2022



62M2+WC4, Snehnagar, Warora, Maharashtra 442907, India

Latitude Longitude 20.2349666666666665 79.001046666666667°

Altitude 147.2 meters
Local 08:42:14 AM Saturday, 05-21-2022
GMT 03:12:14 AM



**Home-Economics Laboratory** 



Home Economics Laboratory (Sewing Machines)

# **Computer Laboratory**



### **Principal Cabin**



### Office



### Staff Room



### **Check Post**



#### **Water Purifier**





# Fire Extinguisher





### **Parking**



Ramp & Railing





### Solar panel



# Rain Water Harvesting





#### Canteen



Girls Common Room









#### Y.C.M.O.U. Office



### College Gate



College View



### Classrooms











Stage for Cultural activities on Playground



#### **Indoor Stadium**





# Play ground



# Gymnasium