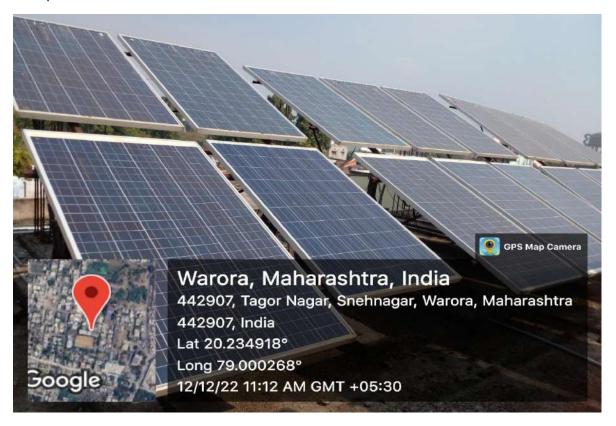

### **Science Laboratories**





62M2+WC4, Snehnagar, Warora, Maharashtra 442907, India

Latitude 20.23467° Local 09:46:41 AM GMT 04:16:41 AM Longitude 79.000913333333333°

Altitude 155 meters Thursday, 05–26–2022



62M2+WC4, Snehnagar, Warora, Maharashtra 442907, India

Latitude Longitude 20.2349666666666665 79.001046666666667°

Altitude 147.2 meters
Local 08:42:14 AM Saturday, 05-21-2022
GMT 03:12:14 AM



**Home-Economics Laboratory** 



Home Economics Laboratory (Sewing Machines)

# **Computer Laboratory**



### **Principal Cabin**



### Office



### Staff Room



### **Check Post**



#### **Water Purifier**





# Fire Extinguisher





### **Parking**



Ramp & Railing





### Solar panel



# Rain Water Harvesting





#### Canteen



Girls Common Room









#### Y.C.M.O.U. Office



### College Gate



College View



### Classrooms











Stage for Cultural activities on Playground



#### **Indoor Stadium**





# Play ground



# Gymnasium