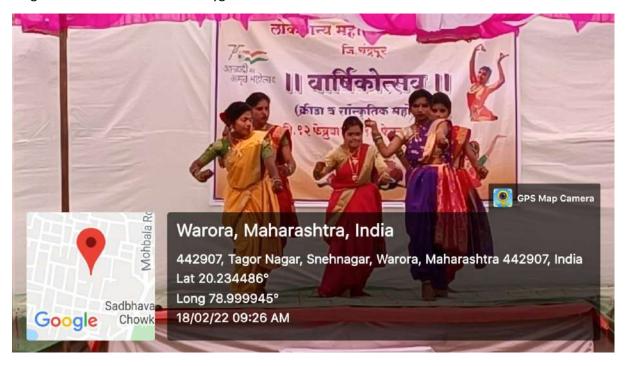

:41 AM GMT 04:16:41 AM Longitude 79.000913333333333°

Altitude 155 meters Thursday, 05–26–2022



62M2+WC4, Snehnagar, Warora, Maharashtra 442907, India

Latitude Longitude 20.2349666666666665 79.001046666666667°

Altitude 147.2 meters
Local 08:42:14 AM Saturday, 05-21-2022
GMT 03:12:14 AM



**Home-Economics Laboratory** 



Home Economics Laboratory (Sewing Machines)

# **Computer Laboratory**



### **Principal Cabin**



### Office



### Staff Room



### **Check Post**



#### **Water Purifier**





# Fire Extinguisher





### **Parking**



Ramp & Railing





### Solar panel



# Rain Water Harvesting





#### Canteen



Girls Common Room









#### Y.C.M.O.U. Office



### College Gate



College View



### Classrooms











Stage for Cultural activities on Playground



#### **Indoor Stadium**





# Play ground



# Gymnasium