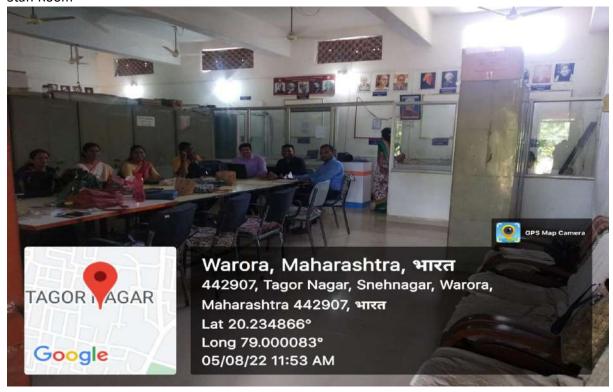

### **Science Laboratories**





62M2+WC4, Snehnagar, Warora, Maharashtra 442907, India

Latitude 20.23467° Local 09:46:41 AM GMT 04:16:41 AM Longitude 79.000913333333333°

Altitude 155 meters Thursday, 05–26–2022



62M2+WC4, Snehnagar, Warora, Maharashtra 442907, India

Latitude Longitude 20.2349666666666665 79.001046666666667°

Altitude 147.2 meters
Local 08:42:14 AM Saturday, 05-21-2022
GMT 03:12:14 AM



**Home-Economics Laboratory** 



Home Economics Laboratory (Sewing Machines)

# **Computer Laboratory**



### **Principal Cabin**



### Office



### Staff Room



### **Check Post**



#### **Water Purifier**





# Fire Extinguisher





### **Parking**



Ramp & Railing





### Solar panel



# Rain Water Harvesting





#### Canteen



Girls Common Room









#### Y.C.M.O.U. Office



### College Gate



College View



### Classrooms











Stage for Cultural activities on Playground



#### **Indoor Stadium**





# Play ground



# Gymnasium