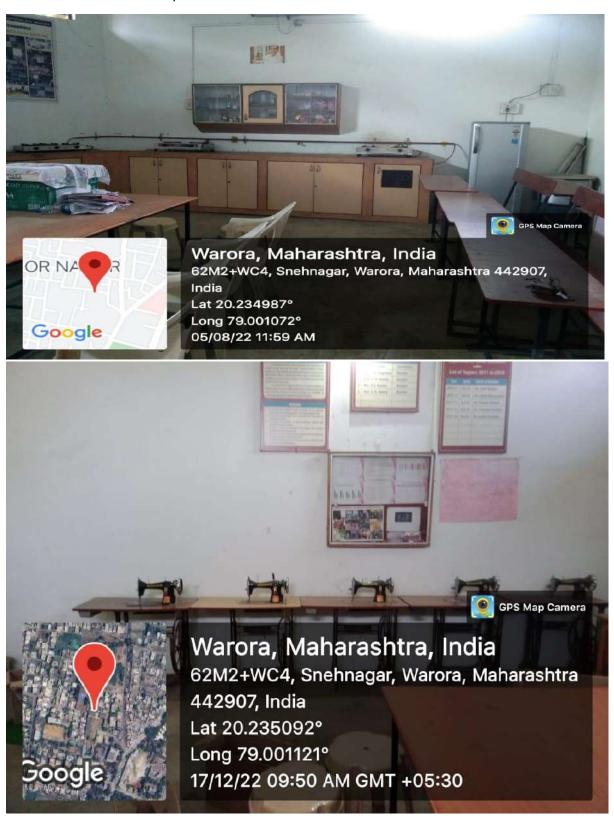

### **Science Laboratories**

62M2+WC4, Snehnagar, Warora, Maharashtra 442907, India

Latitude 20.23467° Local 09:46:41 AM GMT 04:16:41 AM Longitude 79.000913333333333°

Altitude 155 meters Thursday, 05–26–2022

62M2+WC4, Snehnagar, Warora, Maharashtra 442907, India

Latitude Longitude 20.2349666666666665 79.001046666666667°

Altitude 147.2 meters
Local 08:42:14 AM Saturday, 05-21-2022
GMT 03:12:14 AM

**Home-Economics Laboratory** 

Home Economics Laboratory (Sewing Machines)