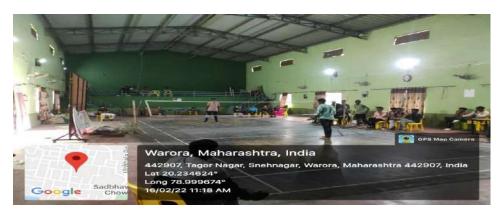

itude 79.000913333333333°

Altitude 155 meters Thursday, 05–26–2022



62M2+WC4, Snehnagar, Warora, Maharashtra 442907, India

Latitude Longitude 20.2349666666666665 79.001046666666667°

Altitude 147.2 meters
Local 08:42:14 AM Saturday, 05-21-2022
GMT 03:12:14 AM



**Home-Economics Laboratory** 



Home Economics Laboratory (Sewing Machines)

# **Computer Laboratory**



### **Principal Cabin**



### Office



### Staff Room



### **Check Post**



#### **Water Purifier**





# Fire Extinguisher





### **Parking**



Ramp & Railing





### Solar panel



# Rain Water Harvesting





#### Canteen



Girls Common Room









#### Y.C.M.O.U. Office



### College Gate



College View



### Classrooms











Stage for Cultural activities on Playground



#### **Indoor Stadium**





# Play ground



# Gymnasium