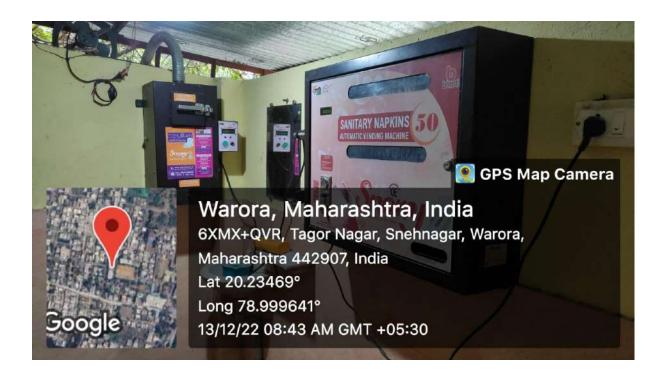

### **Science Laboratories**





62M2+WC4, Snehnagar, Warora, Maharashtra 442907, India

Latitude 20.23467° Local 09:46:41 AM GMT 04:16:41 AM Longitude 79.000913333333333°

Altitude 155 meters Thursday, 05–26–2022



62M2+WC4, Snehnagar, Warora, Maharashtra 442907, India

Latitude Longitude 20.2349666666666665 79.001046666666667°

Altitude 147.2 meters
Local 08:42:14 AM Saturday, 05-21-2022
GMT 03:12:14 AM



**Home-Economics Laboratory** 



Home Economics Laboratory (Sewing Machines)

# **Computer Laboratory**



### **Principal Cabin**



### Office



### Staff Room



### **Check Post**



#### **Water Purifier**





# Fire Extinguisher





### **Parking**



Ramp & Railing





### Solar panel



# Rain Water Harvesting





#### Canteen



Girls Common Room









#### Y.C.M.O.U. Office



### College Gate



College View



### Classrooms











Stage for Cultural activities on Playground



#### **Indoor Stadium**





# Play ground



# Gymnasium