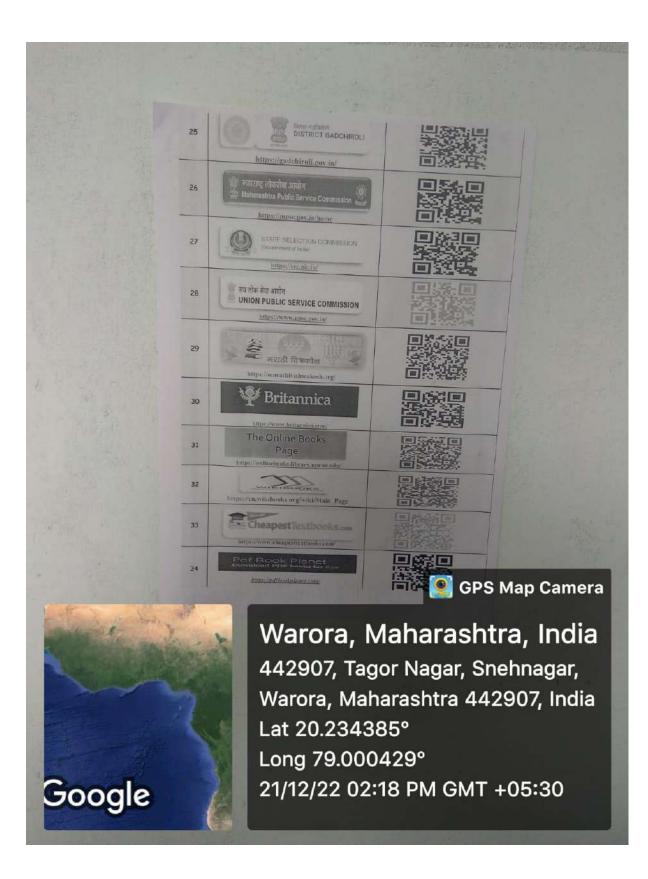

| 7 PM GMT +05                   | :30                                                                                                         |



21/12/22 02:17 PM GMT +05:30





#### M/S. V. W. AMBERAR & CO., CHARTERED ACCOUNTS, TUKHARAJ APARTMENT SOUTH AMBAZARI ROAD, LAXMI NAGAR, NAGPUR - 22.

#### OFT. 1 0718-8840778 (1.0) + #3789888888

#### AUDITED STATEMENT OF ACCOUNT OF :- LOKMANYA MALIAVIDYALAYA, WARONA DIST :- CHANDRAPUR . FOR THE YEAR ENDED :- 01/05/2018.

|                                                          | пем                                                                                                                                                                                                                    | AMOUNT UNDER                                                                                                   | TOTAL OF RACII     |
|----------------------------------------------------------|--------------------------------