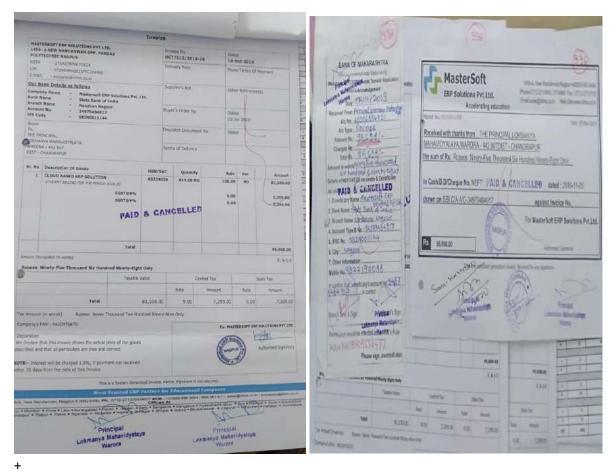

BOOK<br>AUTHOR                | Anonymous User | सुरेश भट               | 0               |



**OPAC Search History Detail Report** 

Session : 2022

For OPAC Search Date From : 01/04/2017 To : 12/12/2022

| Sr.No. | Search Date<br>Resource Type<br>Searched For | Searched By    | Content Searched | Result<br>Found |
|--------|----------------------------------------------|----------------|------------------|-----------------|
| 612    | 14 May 2022<br>BOOK<br>TITLE                 | Anonymous User | धग               | 3               |
| 613    | 13 May 2022<br>BOOK<br>TITLE                 | Anonymous User | भारताचे संविधान  | 1               |
| 614    | 12 May 2022<br>BOOK<br>TITLE                 | Anonymous User | साने गुरुजी      | 2               |

TOTAL RECORD(S): 614

## 19-20



**RTGS & Reciept** 

20-21





21-22

| Name                   | Username                        | Department         | Month | Year | Times Logged In | Page Views |
|------------------------|---------------------------------|--------------------|-------|------|-----------------|------------|
| Amol Nimbalkar         | amolnimbalkar7@gmail.com        | Library            | 6     | 2022 | 1               | 1          |
| Jayashri P. Shastri    | jayashrishastri7@gmail.com      | Marathi            | 6     | 2022 | 1               | 3          |
| Amol Nimbalkar         | amolnimbalkar7@gmail.com        | Library            | 5     | 2022 | 3               | 9          |
| Bharti Patil           | bhartipatil5207@gmail.com       | English            | 5     | 2022 | 2               | 7