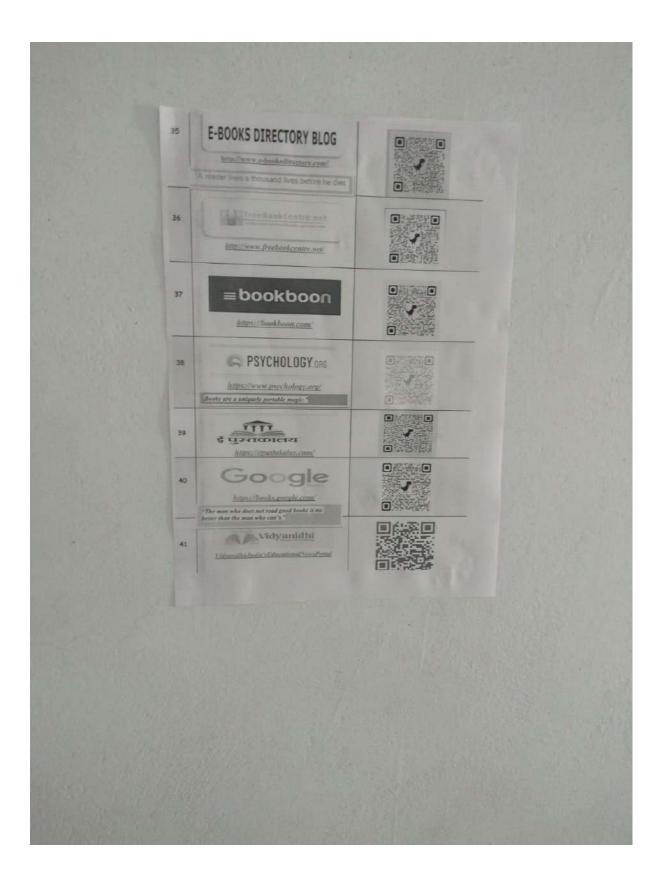

| 7 PM GMT +05                   | :30                                                                                                         |



21/12/22 02:17 PM GMT +05:30





#### M/S. V. W. AMBERAR & CO., CHARTERED ACCOUNTS, TUKHARAJ APARTMENT SOUTH AMBAZARI ROAD, LAXMI NAGAR, NAGPUR - 22.

#### OFT. 1 0718-8840778 (1.0) + #3789888888

#### AUDITED STATEMENT OF ACCOUNT OF :- LOKMANYA MALIAVIDYALAYA, WARONA DIST :- CHANDRAPUR . FOR THE YEAR ENDED :- 01/05/2018.

|                                                          | пем                                                                                                                                                                                                                    | AMOUNT UNDER                                                                                                   | TOTAL OF RACII     |
|----------------------------------------------------------|----------------------------------