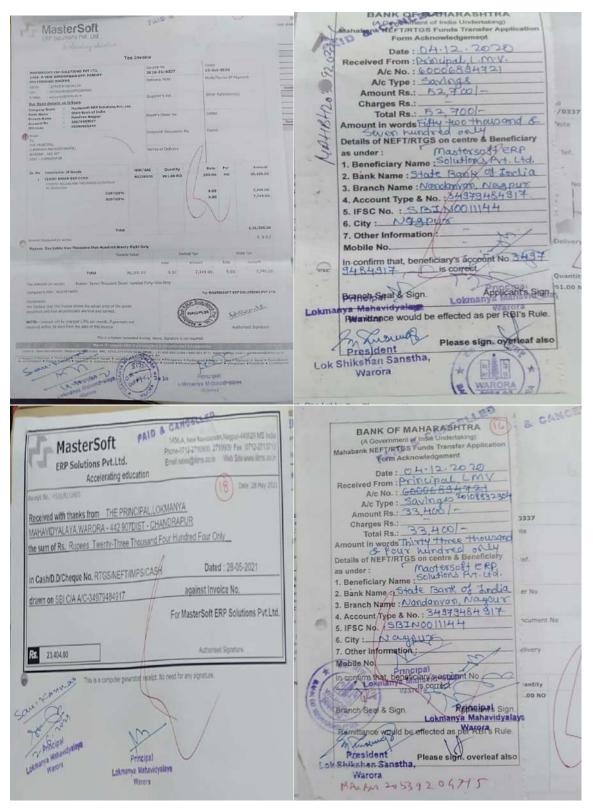

| Anonymous User | सुरेश भट               | 0               |



**OPAC Search History Detail Report** 

Session : 2022

For OPAC Search Date From : 01/04/2017 To : 12/12/2022

| Sr.No. | Search Date<br>Resource Type<br>Searched For | Searched By    | Content Searched | Result<br>Found |
|--------|----------------------------------------------|----------------|------------------|-----------------|
| 612    | 14 May 2022<br>BOOK<br>TITLE                 | Anonymous User | धग               | 3               |
| 613    | 13 May 2022<br>BOOK<br>TITLE                 | Anonymous User | भारताचे संविधान  | 1               |
| 614    | 12 May 2022<br>BOOK<br>TITLE                 | Anonymous User | साने गुरुजी      | 2               |

TOTAL RECORD(S): 614

## 19-20



**RTGS & Reciept** 

20-21





21-22

| Name                   | Username                        | Department         | Month | Year | Times Logged In | Page Views |
|------------------------|---------------------------------|--------------------|-------|------|-----------------|------------|
| Amol Nimbalkar         | amolnimbalkar7@gmail.com        | Library            | 6     | 2022 | 1               | 1          |
| Jayashri P. Shastri    | jayashrishastri7@gmail.com      | Marathi            | 6     | 2022 | 1               | 3          |
| Amol Nimbalkar         | amolnimbalkar7@gmail.com        | Library            | 5     | 2022 | 3               | 9          |
| Bharti Patil           | bhartipatil5207@gmail.com       | English            | 5     | 2022 | 2               | 7          |
| Deepak P. Lonkar