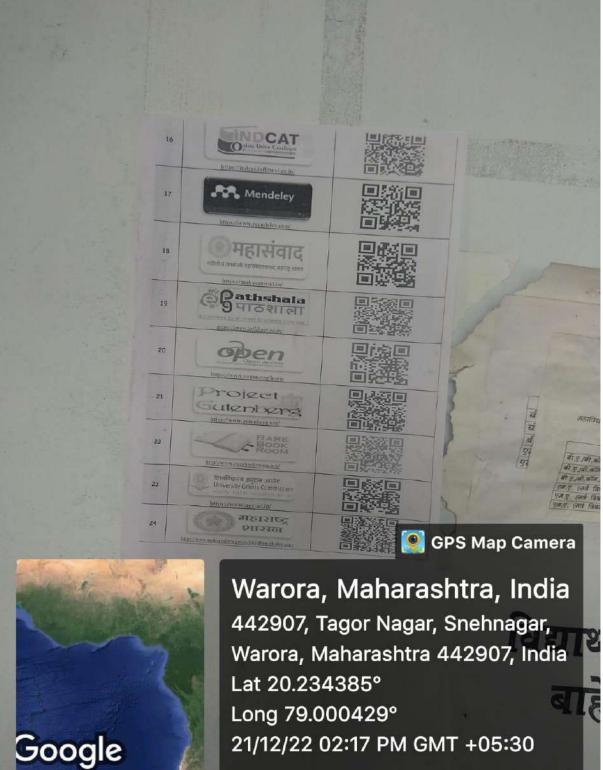

| 7 PM GMT +05                   | :30                                                                                                         |



21/12/22 02:17 PM GMT +05:30





#### M/S. V. W. AMBERAR & CO., CHARTERED ACCOUNTS, TUKHARAJ APARTMENT SOUTH AMBAZARI ROAD, LAXMI NAGAR, NAGPUR - 22.

#### OFT. 1 0718-8840778 (1.0) + #3789888888

#### AUDITED STATEMENT OF ACCOUNT OF :- LOKMANYA MALIAVIDYALAYA, WARONA DIST :- CHANDRAPUR . FOR THE YEAR ENDED :- 01/05/2018.

|                                                          | пем                                                                                                                                                                                                                    | AMOUNT UNDER                                                                                                   | TOTAL OF RACII     |
|----------------------------------------------------------|