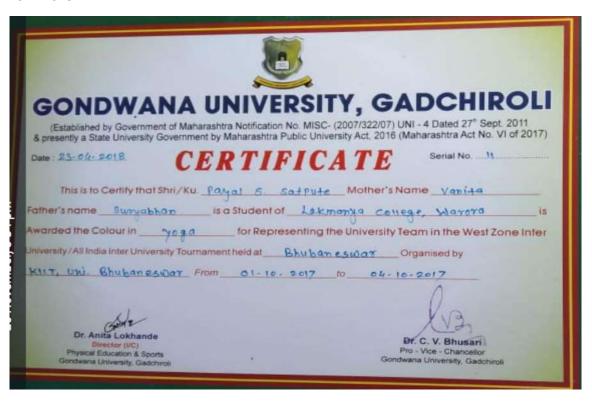

& presently a State University Government by Maharashtra Public University Act, 2016 (Maharashtra Act No. of 2017) for Representing the University Team in the West Zone Serial No.: .3.82\_\_\_\_\_ (Established by Government of Maharashtra Notification No. MISC - (2007/322/07) UNI - 4 Date 27th Sept. 2011 GONDWANA UNIVERSITY, GADCHIROL This is to Certify that Shif/Ku. PRANJALT MILMILE Mother's Name AShe Inter University/All India Inter University Tournament held at Nuzi'id (AP). Organised by Gondwana University, gadchiroli Dr. C. V. Bhusari Pro - Vice - Chancellor CERTIFICATE is a Student of holynorya HIBM/ed/18From 06 (01 / 0000 Awarded the Colour in Noge Sondwana University, Gadchirol Physical Education & Sports Dr.Anita Lokhande Father's name Keshao Date: 28/02/2020 Director 9