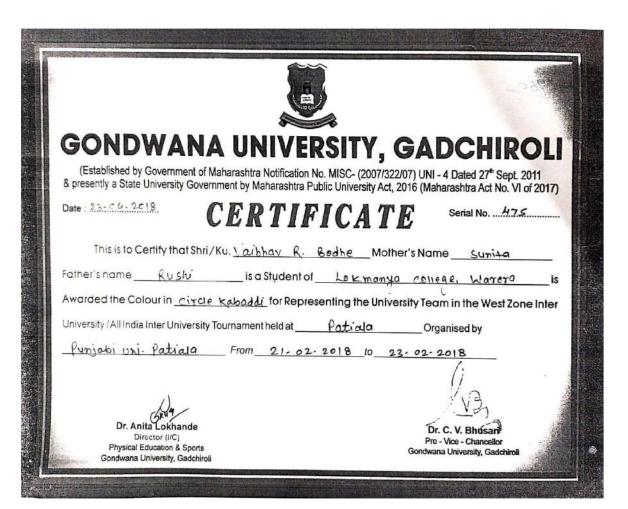

#### CERTIFICATE

Serial No. : 571

This is to Certify that Shri/Ku. SHITAL PARODHE Mother's Name VANDANA

Father's name VITTAL

is a Student of LOKMANYA COLLEGE, WARORA

Awarded the Colour in MALKHAMB for Representing the University Team in the West Zone

Inter University/All India Inter University Tournament held at AMRITSAR Organised by

G. N. D. UNIVERSITY From 14103/2020 to 16/03/2020

Dr.Anita Lokhande Director
Physical Education & Sports
Gondwana University, Gadchiroli