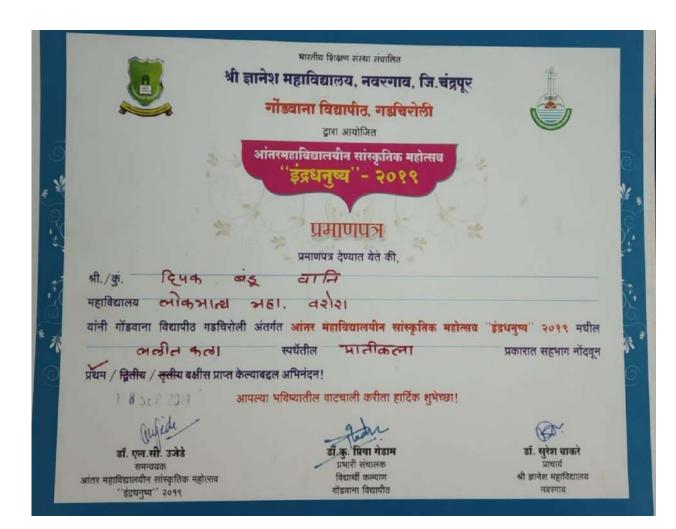

# आंतर महाविद्यालयीन सांस्कृतिक स्पर्धा २०१८

|                      | 143 C 2 434          | प्रमाण                  | 43                                               |
|----------------------|----------------------|-------------------------|--------------------------------------------------|
| श्री/श्रीमती/कु.     |                      |                         | वर्ग 💮                                           |
| महाविद्यालय          | लोकमान्य             | महाविद्याए              | नय वरोश                                          |
| यांनी आंतर महाविद्य  | गळयीन सांस्कृतिक स   | वर्धा — २०१८ मधील र     | संगीत / नृत्य / नाटक/ ललित कला /साहित्य या       |
| कलाप्रकारातील 📑      | सास्भीय              | संभात                   | स्पर्धेत सक्रीय सहभाग घेतला. त्यांनी या स्पर्धेत |
| प्रथम/द्वितीय /तृर्त | रिय क्रमांक मिळवून य | श संपादन केले.  करि     | रेता हे प्रमाणपत्र देण्यात येत आहे.              |
| त्यांच्या शैक्षणि    | गक, सांस्कृतिक व साम | गाजिक क्षेत्रातील प्रगत | तीसाठी आणि उज्वल भविष्यासाठी हार्दिक शुभेच्छा !  |

डॉ. ए. चंद्रमौली प्राचार्य राष्ट्रपिता महात्मा गांधी महाविद्यालय, सावली, जि. चंद्रपुर हाँ. प्रिया गेडाम संयोजक चालक (प्र.) विद्यार्थी विकास विभाग

| गोंडवाना विद्यापीठ, गडचिरोल |
|-----------------------------|
| विद्यार्थी विकास विभाग      |