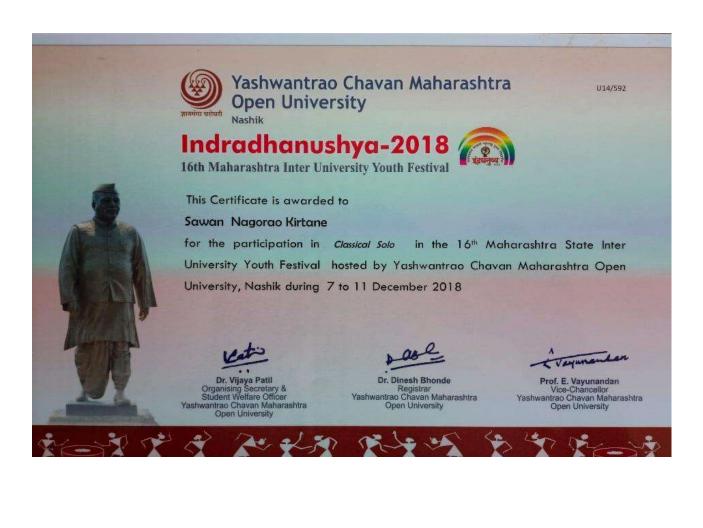

#### Gondwana University, Gadchiroli

17th Maharashtra State Inter-University Cultural Youth Festival Indradhanushya - 2019

### Certificate

This Certificate is awarded to

Mr./Miss Savan Nagorao Kirtane for the participation in Music - Classical Instruments solo.

in the 17<sup>th</sup> Maharashtra State Inter-University Cultural Youth Festival <sup>'</sup>Indradhanushya - 2019' hosted by Gondwana University, Gadchiroli during 2<sup>nd</sup> to 6<sup>th</sup> December, 2019

Dr. Priya Gedam Organising Secretary & Director (IC), Students' Development Gondwana University, Gadchiroli

Dr. Ishwar Mohurley Registrar Gondwana University, Gadchiroli Dr. Chandrashekhar Bhusari Pro-Vice-Chancellor Gondwana University, Gadchiroli