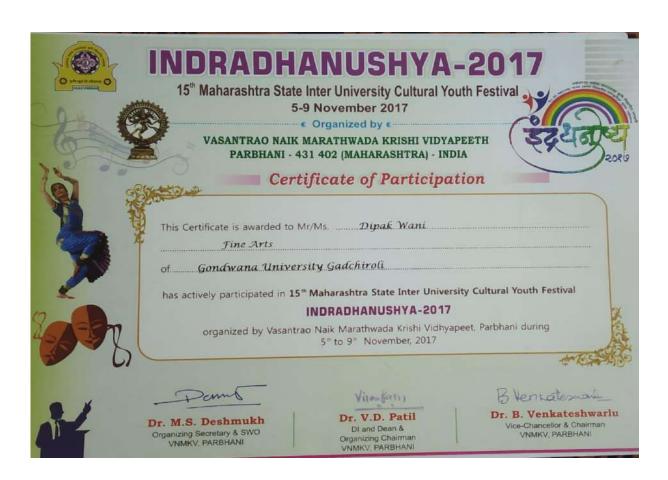

### Gondwana University, Gadchiroli

17th Maharashtra State Inter-University Cultural Youth Festival Indradhanushya - 2019

### Certificate

This Certificate of merit is awarded to

Dipak Bandu Wani Shri./Ku.

Gondwana University Gadchiroli

University for his/her participation in Fine Art - Clay Modeling

and he/she stood \_\_\_\_\_\_ in this event during the 17th Maharashtra State Inter-University Cultural Youth Festival 'Indradhanushya - 2019' hosted by

Gondwana University, Gadchiroli during 2nd to 6th December, 2019.

Organising Secretary & Director (I/C), Students' Development Gondwana University, Gadchiroli

Dr. Ishwar Mohurley Registrar Gondwana University. Gadchiroli

Dr. Chandrashekhar Bhusari Pro-Vice-Chancellor Gondwana University, Gadchiroli

lusloop Dani