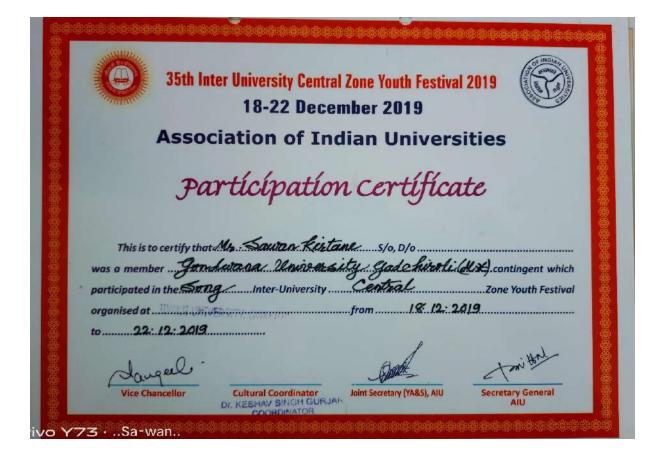

# West Zone Inter University Badminton (Men/Women) Tournament 2021-22

### RAJIV GANDHI PROUDYOGIKI VISHWAVIDYALAYA

Airport Road, Gandhi Nagar, Bhopal-462033 Phone : 0755-2678891, 2678899, 2678870, Fax : 0755-2742006

This is certify that Mr./Ms. GAURAV PARDHI

S/O. /D/O. SHARD student of GONDWANA University

Has Participated in West Zone Inter University Badminton (Men/Women) Tournament 2021-22 held on 5th to 8th Jan. 2022. Organized by Rajiv Gandhi Proudyogiki Vishwavidyalaya, Bhopal as Player / Captain

/Coach/Manager/Volunteer.

(Dr. Manju Singh) Dean, Student Welfare RGPV., Bhopal (Prof. R.S. Rajput) Registrar RGPV, Bhopal (Prof. Sunil Kumar) Vice Chancellor RGPV, Bhopal

REDMI NOTE 9 PRO