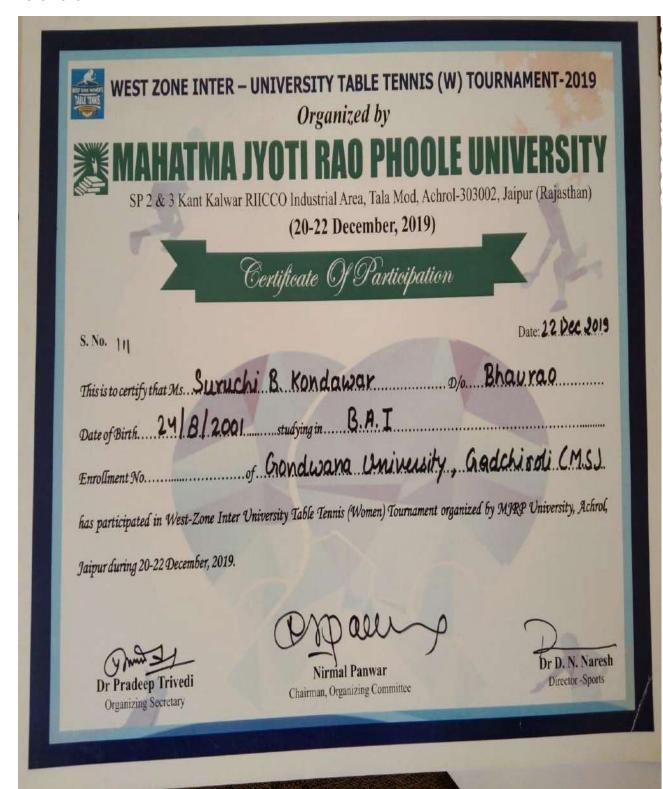

Email. Gug.registrar@gmail.com

No. Phy. Edu./575/ 2019

Date: 16/ 12/2019

To,

The Principal, All Participated College / HOD, PGTD, Gondwana University, Gadchiroli.

Subject :- Gondwana University Gadchiroli Table Tennis (Women) team for the year 2019-20.

Sir/Madam,

Following players are selected to represent Gondwana University, Gadchiroli team in West Zone Inter University Table Tennis (Women) Tournament to be held at M.G.R.P.Jaipur The Tournament will be held on 20th to 22nd Dec.2019 The University team will leave for the venue on 18th Dec.2019.

The following players are selected in Table Tennis (Women) Team.

| Players Name         | College Name                                                                                                          |
|----------------------|-----------------------------------------------------------------------------------------------------------------------|
| Vijayata Vishwakarma | S.P.College of Law Chandrapur                                                                                         |
| Rohini Nawale        | S.P.College of Law Chandrapur                                                                                         |
| Shwata Wasekar       | S.P.College of Law Chandrapur                                                                                         |
| Suruchi Kondawar     | Lokmanya Mv.Warora                                                                                                    |
| Pallavi Duratkar     | BIT,College Bamni                                                                                                     |
| Ву                   |                                                                                                                       |
| Shivani Pise         | Lokmanya Mv.Warora                                                                                                    |
| Simran Gujar         | BIT,College Bamni                                                                                                     |
|                      | Vijayata Vishwakarma<br>Rohini Nawale<br>Shwata Wasekar<br>Suruchi Kondawar<br>Pallavi Duratkar<br>By<br>Shivani Pise |

The selected players are inform to report Director, Sport & Phy. Edu. Gondwana University Gadchiroli on Date 16 / 12 /2019 at. 10.00am. along with 10th Pass Diploma & 12th Pass Mark sheet for U.G. Graduation passed mark sheet for P.G., College Identity Card (Attached True Copy), 2 Passport Size Photo.