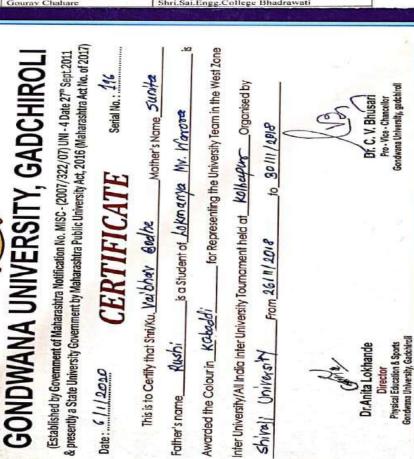

The following players are selected in Kabaddi (Men)Team.

|     | Players Name           | College Name                         |
|-----|------------------------|--------------------------------------|
| 1   | Gouray Shakharkar      | R.S.S.Mv.Visapur                     |
| 2   | Shrikant Khapane       | Chintamani College of Comm.Pombhurna |
| 3   | Vinay Vijay Ambekar    | Arts,Comm, & Sci. Mv.Chandrapur      |
| -4  | Amol Purushottam Umare | R.S.S.Mv.Visapur                     |
| 5   | Vaibhay Bode           | Lokmanya Mv. Warora                  |
| 6   | Golu Pendor            | Arts.Comm.College,Gondpipari         |
| 7   | Himanshu Pannase       | Gurukul College Nandafata            |
| 8   | Ajay Kakade            | N.S.College Bhadrawati               |
| 9   | Suraj Rode             | M.J.F.Mv.Ashti                       |
| 10  | Amit Bhaurao Kumare    | Adarsh Mv. Wadsa                     |
| 11  | Sourabh Tekulwar       | Chintamani College of Comm.Pombhurna |
| -12 | Gouray Chahare         | Shri.Sai.Engg.College Bhadrawati     |