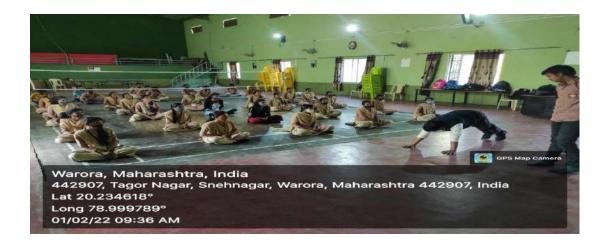

7.2.1 Key indicator – 7.2 Best Practices:- Women Empowerment and Enterpreneurship Describe two best practices successfully implemented by the institution as per NAAC format provided in the

Yoga exercise for girls

Organized 7 days yoga camp for students , staff and society

# Exercise of Suryanamaskar