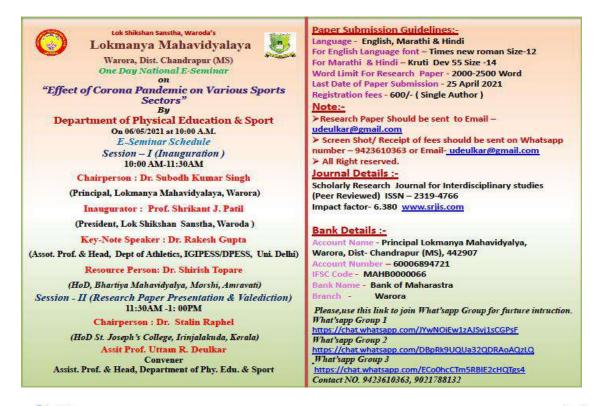

|



One day National E-Seminar on "Effect of Corona Pandemicon Various Sports Sectors" byDepartment of Physical Edu. & Sport





| 0102011/1020 proving(byten with _ https://www.science.com/proving/interaction/science.com/proving/interaction/science/byten/with_interaction/science/byten/with_interaction/science/byten/with_interaction/science/byten/with_interaction/science/byten/with_interaction/science/byten/with_interaction/science/byten/with_interaction/science/byten/with_interaction/science/byten/with_interaction/science/byten/with_interaction/science/byten/with_interaction/science/byten/with_interaction/science/byten/with_interaction/science/byten/with_interaction/science/byten/with_interaction/science/byten/with_interaction/science/byten/with_interaction/science/byten/with_interaction/science/byten/with_interaction/science/byten/with_interaction/science/byten/with_interaction/science/byten/with_interaction/sc