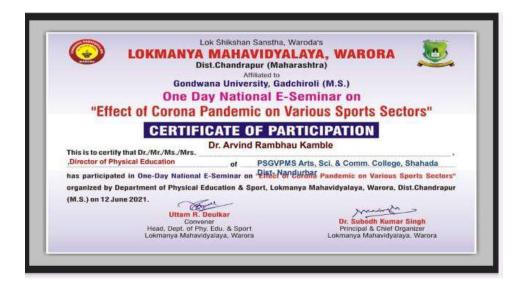

Workshop on Revised PBAS, API and CAS Orgnized By Dept of IQAC

|                                | Lok Shikshan Sansth                                 | ia, Waroda's                             |                  |
|--------------------------------|-----------------------------------------------------|------------------------------------------|------------------|
| O Lok                          | manya Mahavid<br>Dist.Chandrapur (M<br>Ariilabod to | laharashtra)                             | ora 🧕            |
|                                | Gondwana University, O                              | Gadchiroli (M.S.)                        |                  |
|                                | One-Day Nation:                                     |                                          |                  |
| CERT                           | IFICATE OF                                          | PARTICIPA                                | TION)            |
| Student<br>has participated in | of MUMDa<br>n one-day National Webinar on "Imp      | ai University<br>pacts of COVID-19 on In | dian Federation" |
|                                | d by Department of Political Science                | e, Lokmanya Mahavidyalay                 | a,Warora         |
| organize                       |                                                     |                                          |                  |
| organize                       | on Saturday, 27 Ju                                  | une 2020.                                |                  |
| organize                       | on Saturday, 27 J                                   | une 2020.                                | 98.298.419975    |
| organize                       | on Saturday, 27 Ju                                  | une 2020.                                | mentre           |