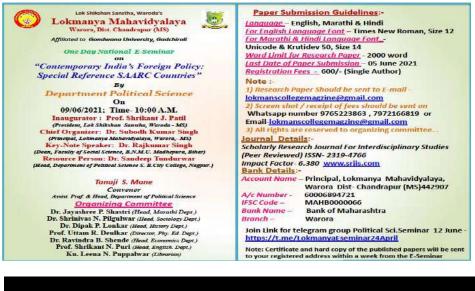

# Title of Best Practice:- Organization of the National E-seminar/ Conference

"Workshop on PlasticIndustry" Orgnized By CIPET, Chandrapur, NSS & Dept of Sociology.

One Day National Seminor topic on "Indian Economy : Condition & Direction" Orgnized By Dept of Econaomics & Marathi Arthashastra Parishad.