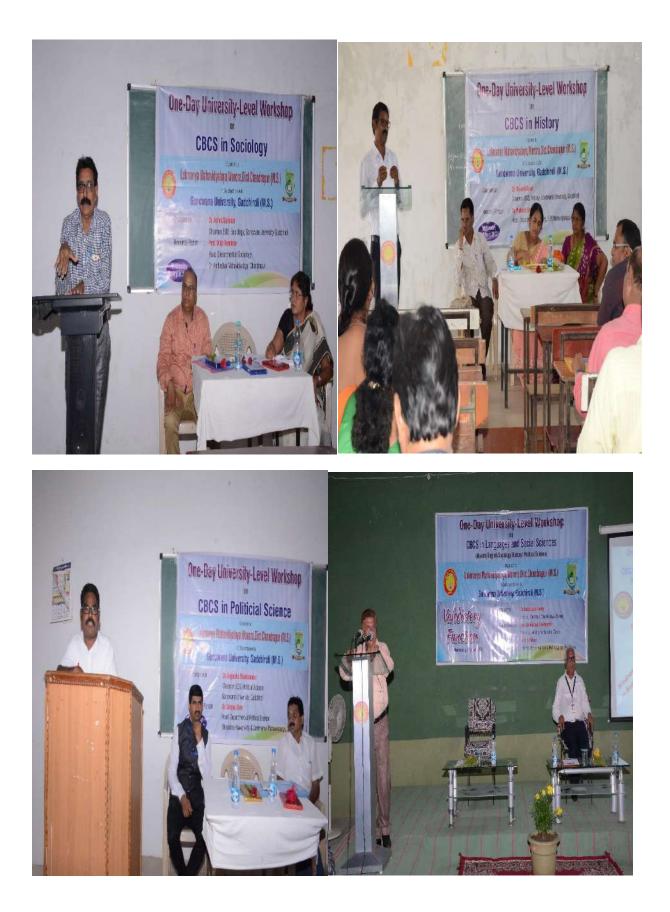

7.2.1 Key indicator – 7.2 Best Practices:- Women Empowerment and Enterpreneurship Describe two best practices successfully implemented by the institution as per NAAC format provided in the



Yoga exercise for girls







Organized 7 days yoga camp for students , staff and society



# Exercise of Suryanamaskar





# Girls students training of self defense









# Organised workshop on cake making



# **Rangoli Competition**



# Bouquet and Thali sajawat competition

### Making useful thinks from west



Health check-up camp







## **Delivered geust lecturer on Women Health**



# Title of Best Practice:- Organization of the National E-seminar/ Conference













"Workshop on PlasticIndustry" Orgnized By CIPET, Chandrapur, NSS & Dept of Sociology.



One Day National Seminor topic on "Indian Economy : Condition & Direction" Orgnized By Dept of Econaomics & Marathi Arthashastra Parishad.

| $\bigcirc$       | गीउवाना विद्यापीठ, गठविरोली<br>लोक शिक्षण खर्था वरीजा<br>अवसंधल्ति       |        |
|------------------|--------------------------------------------------------------------------|--------|
| ल्होर            | कमान्य महाविद्यालय, वर                                                   | रा     |
| 17               | जि.चंद्रपूर                                                              |        |
|                  | (NAAC Re-Accredited with 'B' Grade)                                      |        |
| मराउँ            | ो अर्थशास्त्र पणिवट्ट छ