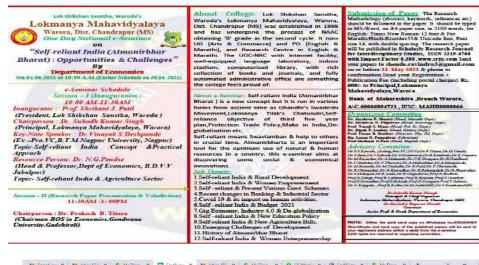

# Title of Best Practice:- Organization of the National E-seminar/ Conference

"Workshop on PlasticIndustry" Orgnized By CIPET, Chandrapur, NSS & Dept of Sociology.

One Day National Seminor topic on "Indian Economy : Condition & Direction" Orgnized By Dept of Econaomics & Marathi Arthashastra Parishad.