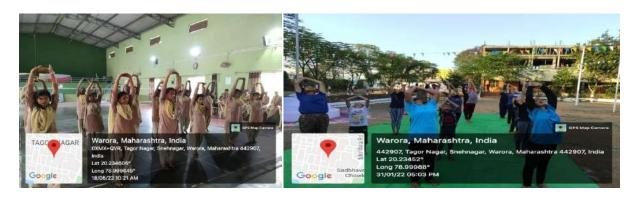

7.2.1 Key indicator – 7.2 Best Practices:- Women Empowerment and Enterpreneurship Describe two best practices successfully implemented by the institution as per NAAC format provided in the

Yoga exercise for girls

Organized 7 days yoga camp for students , staff and society

# Exercise of Suryanamaskar