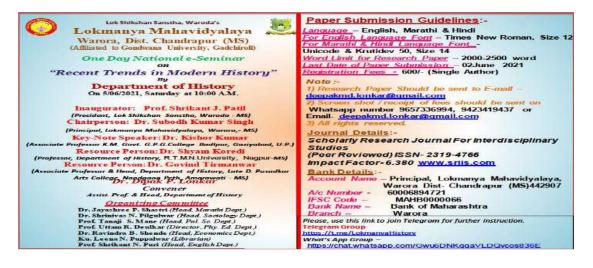

# Title of Best Practice:- Organization of the National E-seminar/ Conference

"Workshop on PlasticIndustry" Orgnized By CIPET, Chandrapur, NSS & Dept of Sociology.

One Day National Seminor topic on "Indian Economy : Condition & Direction" Orgnized By Dept of Econaomics & Marathi Arthashastra Parishad.

| $\bigcirc$       | गीउवाना विद्यापीठ, गठविरोली<br>लोक शिक्षण खर्था वरीजा<br>अवसंधल्ति       |        |
|------------------|--------------------------------------------------------------------------|--------|
| ल्होर            | कमान्य महाविद्यालय, वर                                                   | रा     |
| 17               | जि.चंद्रपूर                                                              |        |
|                  | (NAAC Re-Accredited with 'B' Grade)                                      |        |
| मराउँ            | ो अर्थशास्त्र पणिवट्ट छ अर्थशास्त्र वि<br>यांच्या संयुक्त विद्यमाने      |        |
| पत्रपा           | डेल पां. वा. गाडगीळ स्मृती प्रि                                          | त्यर्थ |
|                  | एक दिवसीय राष्ट्रीय चर्चासन्न                                            |        |
|                  | य अर्थत्यवर्था : स्थिती व                                                |        |
| 52               | ।। चिम्नंज्ञणः ।।                                                        |        |
|                  | থানবাদ, বি. ২৫ চেনবল ২০৫২<br>- ভাক্ষমান্য মন্তাবিয়ালয়, মানস্কারান্যুর. | कलोला  |
| भति,<br>की/कीमती | 10                                                                       | -      |
|                  |                                                                          |        |
| 11.00            | = प्रेषक =                                                               |        |
|                  | ভাঁ.ব্ৰেণাথব্ৰুদাব বিঁছে<br>সাহাৰ্থ, জীকসান্দ্ৰ সমাবিয়ালয়, ঘণ্টায়     |        |