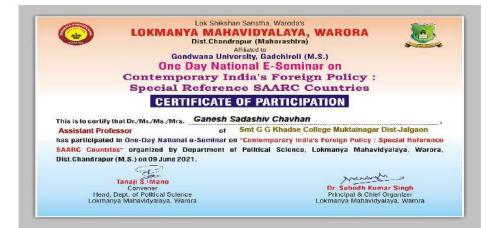

# Title of Best Practice:- Organization of the National E-seminar/ Conference

"Workshop on PlasticIndustry" Orgnized By CIPET, Chandrapur, NSS & Dept of Sociology.

One Day National Seminor topic on "Indian Economy : Condition & Direction" Orgnized By Dept of Econaomics & Marathi Arthashastra Parishad.

Workshop on Revised PBAS, API and CAS Orgnized By Dept of IQAC

|                                | Lok Shikshan Sansth                                 | ia, Waroda's                             |                  |
|--------------------------------|-----------------------------------------------------|------------------------------------------|------------------|
| O Lok                          | manya Mahavid<br>Dist.Chandrapur (M<br>Ariilabod to | laharashtra)                             | ora 🧕            |
|                                | Gondwana University, O                              | Gadchiroli (M.S.)                        |                  |
|                                | One-Day Nation:                                     |                                          |                  |
| CERT                           | IFICATE OF                                          | PARTICIPA                                | TION)            |
| Student<br>has participated in | of MUMDa<br>n one-day National Webinar on "Imp      | ai University<br>pacts of COVID-19 on In | dian Federation" |
|                                | d by Department of Political Science                | e, Lokmanya Mahavidyalay                 | a,Warora         |
| organize                       |                                                     |                                          |                  |
| organize                       | on Saturday, 27 Ju                                  | une 2020.                                |                  |
| organize                       | on Saturday, 27 J                                   | une 2020.                                | 98.298.419975    |
| organize                       | on Saturday, 27 Ju                                  | une 2020.                                | mentre           |