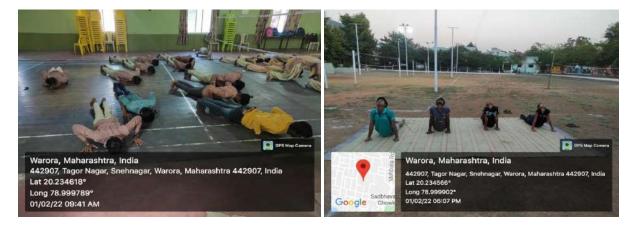

7.2.1 Key indicator – 7.2 Best Practices:- Women Empowerment and Enterpreneurship Describe two best practices successfully implemented by the institution as per NAAC format provided in the

Yoga exercise for girls

Organized 7 days yoga camp for students , staff and society

# Exercise of Suryanamaskar