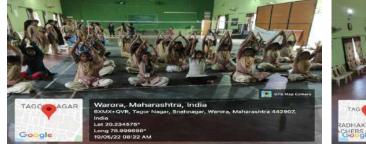

7.2.1 Key indicator – 7.2 Best Practices:- Women Empowerment and Enterpreneurship Describe two best practices successfully implemented by the institution as per NAAC format provided in the

Yoga exercise for girls

Organized 7 days yoga camp for students , staff and society

# Exercise of Suryanamaskar