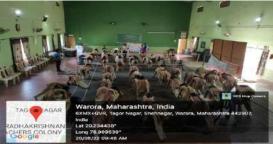

7.2.1 Key indicator – 7.2 Best Practices:- Women Empowerment and Enterpreneurship Describe two best practices successfully implemented by the institution as per NAAC format provided in the

Yoga exercise for girls

Organized 7 days yoga camp for students , staff and society

# Exercise of Suryanamaskar