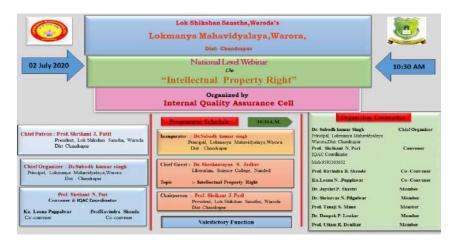

# Title of Best Practice:- Organization of the National E-seminar/ Conference

"Workshop on PlasticIndustry" Orgnized By CIPET, Chandrapur, NSS & Dept of Sociology.

One Day National Seminor topic on "Indian Economy : Condition & Direction" Orgnized By Dept of Econaomics & Marathi Arthashastra Parishad.