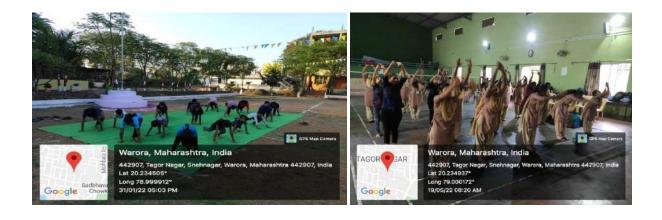

7.2.1 Key indicator – 7.2 Best Practices:- Women Empowerment and Enterpreneurship Describe two best practices successfully implemented by the institution as per NAAC format provided in the

Yoga exercise for girls

Organized 7 days yoga camp for students , staff and society

# Exercise of Suryanamaskar