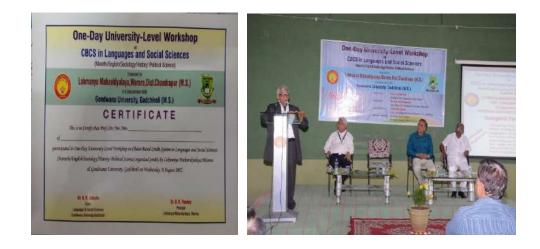

Workshop on Revised PBAS, API and CAS Orgnized By Dept of IQAC

|                                | Lok Shikshan Sansth                                 | ia, Waroda's                             |                  |
|--------------------------------|-----------------------------------------------------|------------------------------------------|------------------|
| O Lok                          | manya Mahavid<br>Dist.Chandrapur (M<br>Ariilabod to | laharashtra)                             | ora 🧕            |
|                                | Gondwana University, O                              | Gadchiroli (M.S.)                        |                  |
|                                | One-Day Nation:                                     |                                          |                  |
| CERT                           | IFICATE OF                                          | PARTICIPA                                | TION)            |
| Student<br>has participated in | of MUMDa<br>n one-day National Webinar on "Imp      | ai University<br>pacts of COVID-19 on In | dian Federation" |
|                                | d by Department of Political Science                | e, Lokmanya Mahavidyalay                 | a,Warora         |
| organize                       |                                                     |                                          |                  |
| organize                       | on Saturday, 27 Ju                                  | une 2020.                                |                  |
| organize                       | on Saturday, 27 J                                   | une 2020.                                | 98.298.419975    |
| organize                       | on Saturday, 27 Ju                                  | une 2020.                                | mentre           |