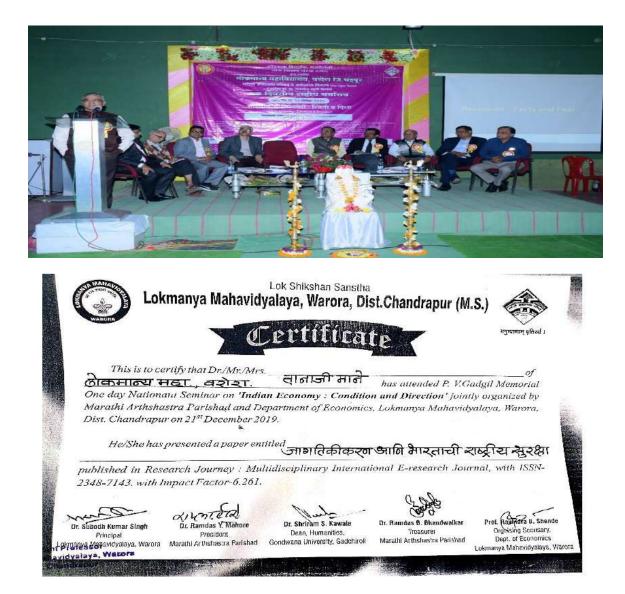

# Title of Best Practice:- Organization of the National E-seminar/ Conference

"Workshop on PlasticIndustry" Orgnized By CIPET, Chandrapur, NSS & Dept of Sociology.

One Day National Seminor topic on "Indian Economy : Condition & Direction" Orgnized By Dept of Econaomics & Marathi Arthashastra Parishad.

| $\bigcirc$       | गीउवाना विद्यापीठ, गठविरोली<br>लोक शिक्षण खर्था वरीजा<br>अवसंधल्ति       |        |
|------------------|--------------------------------------------------------------------------|--------|
| ल्होर            | कमान्य महाविद्यालय, वर                                                   | रा     |
| 17               | जि.चंद्रपूर                                                              |        |
|                  | (NAAC Re-Accredited with 'B' Grade)                                      |        |
| मराउँ            | ो अर्थशास्त्र पणिवट्ट छ अर्थशास्त्र वि<br>यांच्या संयुक्त विद्यमाने      |        |
| पत्रपा           | डेल पां. वा. गाडगीळ स्मृती प्रि                                          | त्यर्थ |
|                  | एक दिवसीय राष्ट्रीय चर्चासन्न                                            |        |
|                  | य अर्थत्यवर्था : स्थिती व                                                |        |
| 52               | ।। चिम्नंज्ञणः ।।                                                        |        |
|                  | থানবাদ, বি. ২৫ চেনবল ২০৫২<br>- ভাক্ষমান্য মন্তাবিয়ালয়, মানস্কারান্যুর. | कलोला  |
| भति,<br>की/कीमती | 10                                                                       | -      |
|                  |                                                                          |        |
| 11.00            | = प्रेषक =                                                               |        |
|                  | ভাঁ.ব্ৰেণাথব্ৰুদাব বিঁছে<br>সাহাৰ্থ, জীকসান্দ্ৰ সমাবিয়ালয়, ঘণ্টায়     |        |