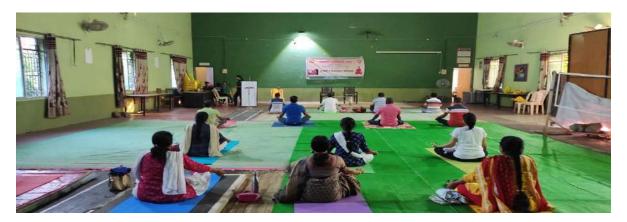

7.2.1 Key indicator – 7.2 Best Practices:- Women Empowerment and Enterpreneurship Describe two best practices successfully implemented by the institution as per NAAC format provided in the

Yoga exercise for girls

Organized 7 days yoga camp for students , staff and society