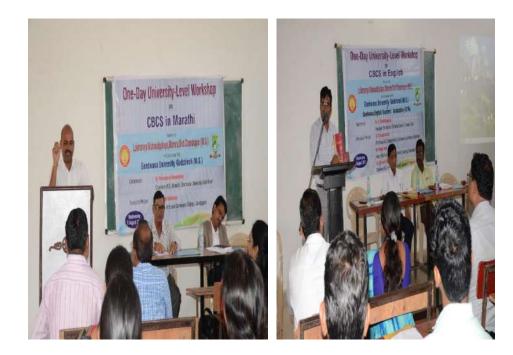

7.2.1 Key indicator – 7.2 Best Practices:- Women Empowerment and Enterpreneurship Describe two best practices successfully implemented by the institution as per NAAC format provided in the



Yoga exercise for girls







Organized 7 days yoga camp for students , staff and society



# Exercise of Suryanamaskar





# Girls students training of self defense









# Organised workshop on cake making



# **Rangoli Competition**



# Bouquet and Thali sajawat competition

### Making useful thinks from west



Health check-up camp







## **Delivered geust lecturer on Women Health**



# Title of Best Practice:- Organization of the National E-seminar/ Conference













"Workshop on PlasticIndustry" Orgnized By CIPET, Chandrapur, NSS & Dept of Sociology.



One Day National Seminor topic on "Indian Economy : Condition & Direction" Orgnized By Dept of Econaomics & Marathi Arthashastra Parishad.

| $\bigcirc$       | गीउवाना विद्यापीठ, गठविरोली<br>लोक शिक्षण खर्था वरीजा<br>अवसंधल्ति       |        |
|------------------|--------------------------------------------------------------------------|--------|
| ल्होर            | कमान्य महाविद्यालय, वर                                                   | रा     |
| 17               | जि.चंद्रपूर                                                              |        |
|                  | (NAAC Re-Accredited with 'B' Grade)                                      |        |
| मराउँ            | ो अर्थशास्त्र पणिवट्ट