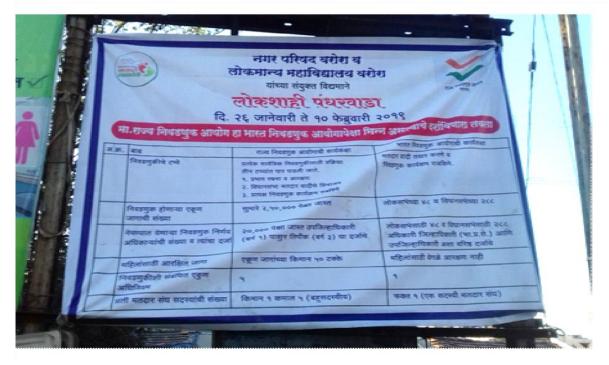

| Dewanand Shankar Gandhare     | 060186    | 480 = 00 | D.S. Gandnane  |
| 9                                                 | Jivan Patruji Chide           | 060187    | 480=00   | Ophise         |
| . 10                                              | Pawan Namdeo Shende           | 060188    | 480 =00  | Dende          |
| . 11                                              | Suraj Gajanan Yete            | 060189    | 480=00   | SERIE.         |
| 12                                                | Shiital Vithal Parodhe        | 060190    | 480 =00  | Rading         |
|                                                   |                               | Total     | 5760=    | ip             |







#### No Vehicle Day





#### **Voter Awareness Program**