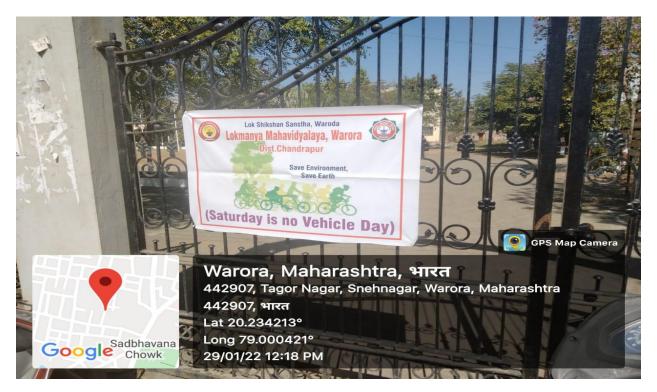

ATIUMANC      |
| 8                                                 | Dewanand Shankar Gandhare     | 060186    | 480 = 00 | D.S. Gandnane  |
| 9                                                 | Jivan Patruji Chide           | 060187    | 480=00   | Ophise         |
| . 10                                              | Pawan Namdeo Shende           | 060188    | 480 =00  | Dende          |
| . 11                                              | Suraj Gajanan Yete            | 060189    | 480=00   | SERIE.         |
| 12                                                | Shiital Vithal Parodhe        | 060190    | 480 =00  | Rading         |
|                                                   |                               | Total     | 5760=    | ip             |







#### No Vehicle Day





#### **Voter Awareness Program**