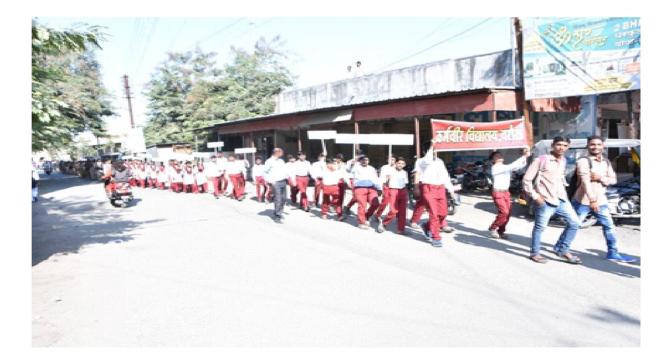

| Dewanand Shankar Gandhare     | 060186    | 480 = 00 | D.S. Gandnane  |
| 9                                                 | Jivan Patruji Chide           | 060187    | 480=00   | Ophise         |
| . 10                                              | Pawan Namdeo Shende           | 060188    | 480 =00  | Dende          |
| . 11                                              | Suraj Gajanan Yete            | 060189    | 480=00   | SERIE.         |
| 12                                                | Shiital Vithal Parodhe        | 060190    | 480 =00  | Rading         |
|                                                   |                               | Total     | 5760=    | ip             |







#### No Vehicle Day





#### **Voter Awareness Program**