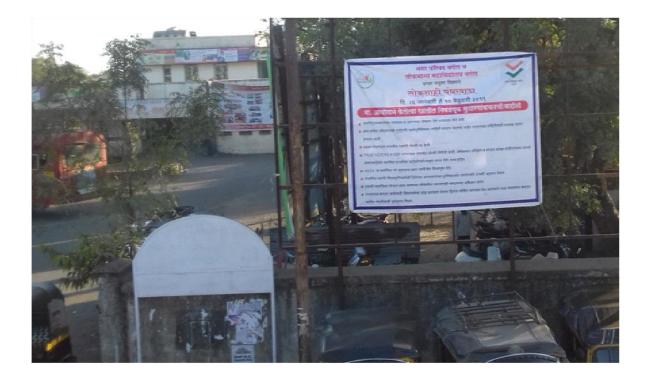

| Dewanand Shankar Gandhare     | 060186    | 480 = 00 | D.S. Gandnane  |
| 9                                                 | Jivan Patruji Chide           | 060187    | 480=00   | Ophise         |
| . 10                                              | Pawan Namdeo Shende           | 060188    | 480 =00  | Dende          |
| . 11                                              | Suraj Gajanan Yete            | 060189    | 480=00   | SERIE.         |
| 12                                                | Shiital Vithal Parodhe        | 060190    | 480 =00  | Rading         |
|                                                   |                               | Total     | 5760=    | ip             |







#### No Vehicle Day





#### **Voter Awareness Program**