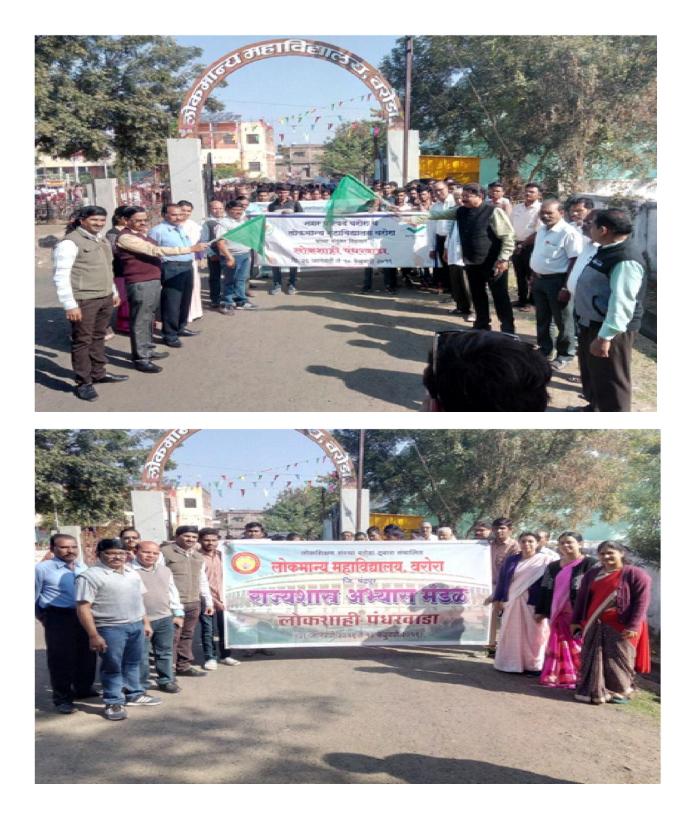

| Dewanand Shankar Gandhare     | 060186    | 480 = 00 | D.S. Gandnane  |
| 9                                                 | Jivan Patruji Chide           | 060187    | 480=00   | Ophise         |
| . 10                                              | Pawan Namdeo Shende           | 060188    | 480 =00  | Dende          |
| . 11                                              | Suraj Gajanan Yete            | 060189    | 480=00   | SERIE.         |
| 12                                                | Shiital Vithal Parodhe        | 060190    | 480 =00  | Rading         |
|                                                   |                               | Total     | 5760=    | ip             |







#### No Vehicle Day





#### **Voter Awareness Program**