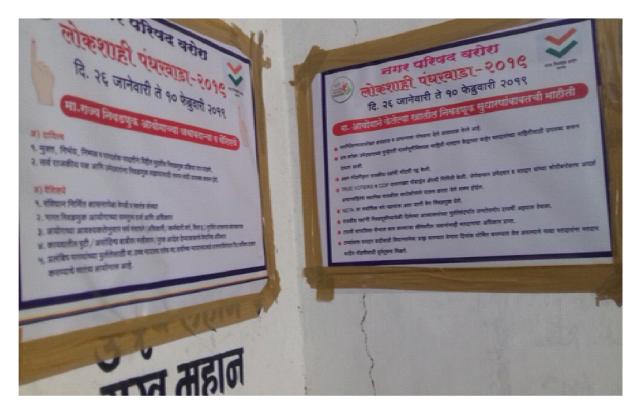

| Dewanand Shankar Gandhare     | 060186    | 480 = 00 | D.S. Gandnane  |
| 9                                                 | Jivan Patruji Chide           | 060187    | 480=00   | Ophise         |
| . 10                                              | Pawan Namdeo Shende           | 060188    | 480 =00  | Dende          |
| . 11                                              | Suraj Gajanan Yete            | 060189    | 480=00   | SERIE.         |
| 12                                                | Shiital Vithal Parodhe        | 060190    | 480 =00  | Rading         |
|                                                   |                               | Total     | 5760=    | ip             |







#### No Vehicle Day





#### **Voter Awareness Program**